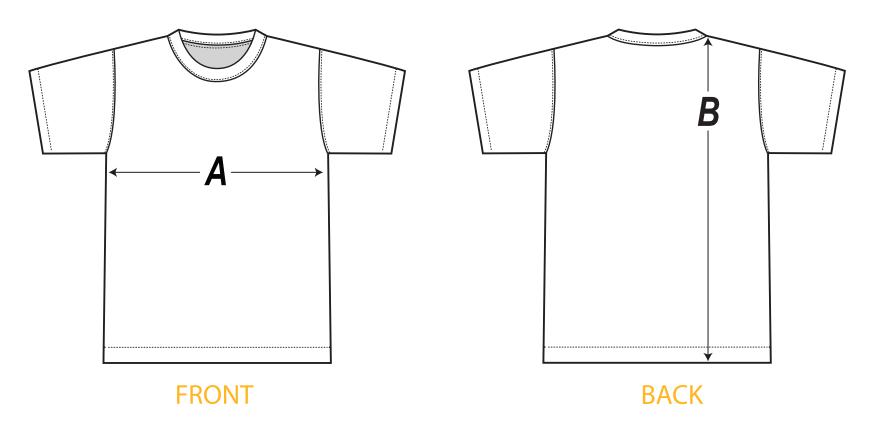

## T-Shirt

- A Measure 2cm below armhole across 1/2 chest
- B Measure from highest shoulder point to bottom of hem

| 1KT Childrens and 1HT Adults Basic T-Shirt |    |      |    |      |    |      |    |      |      |      |      |      |
|--------------------------------------------|----|------|----|------|----|------|----|------|------|------|------|------|
| SIZE                                       | 2  | 4    | 6  | 8    | 10 | 12   | 14 | XS   | S    | М    | L    | XL   |
| A - 1/2 Chest - cm                         | 34 | 36.5 | 39 | 41.5 | 44 | 46.5 | 49 | 51   | 53.5 | 56   | 58.5 | 61   |
| B - Highest Shoulder Point - cm            | 42 | 46.5 | 50 | 54.5 | 59 | 63.5 | 68 | 67.5 | 70.5 | 74.5 | 79.5 | 79.5 |