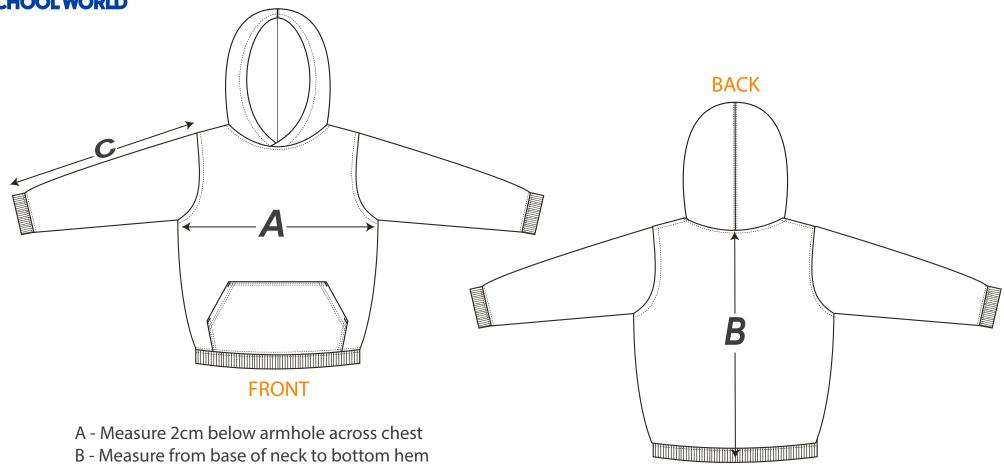

## **Hoodie Windcheater**

- C Measure from shoulder point to sleeve hem

| Unisex Hooded Windcheater |    |    |    |    |    |    |    |    |      |    |      |     |      |
|---------------------------|----|----|----|----|----|----|----|----|------|----|------|-----|------|
| SIZE                      | 2  | 4  | 6  | 8  | 10 | 12 | 14 | S  | М    | L  | XL   | 2XL | 3XL  |
| A - Across Front cm       | 39 | 41 | 43 | 45 | 48 | 51 | 54 | 57 | 59.5 | 62 | 64.5 | 67  | 69.5 |
| B - Centreback Length cm  | 39 | 43 | 47 | 51 | 55 | 59 | 63 | 66 | 68   | 70 | 72   | 74  | 75   |
| C - Sleeve Length cm      | 34 | 37 | 43 | 46 | 50 | 55 | 58 | 60 | 62   | 64 | 66   | 67  | 68   |

Listed are garment measurements, not body measurements.

When using the size chart, please measure an equivalent garment to determine the correct size.