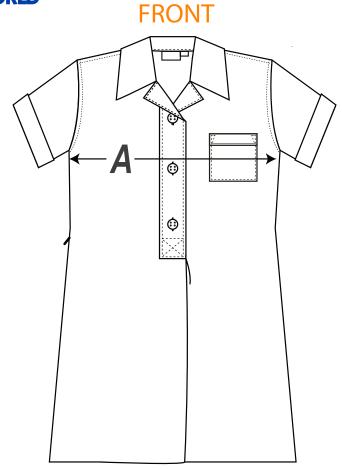

## **Gingham Dress**

- A Measure from 2cm below armhole across chest
- B Measure from top of back neck to bottom of hem

| Gingham Dress              |    |      |      |    |      |    |      |     |     |     |     |     |
|----------------------------|----|------|------|----|------|----|------|-----|-----|-----|-----|-----|
| SIZE                       | 4  | 6    | 8    | 10 | 12   | 14 | S    | М   | L   | XL  | 2XL | 3XL |
| A - 1/2 Chest - cm         | 36 | 38.5 | 41   | 44 | 46.5 | 49 | 52   | 55  | 58  | 60  | 62  | 64  |
| B - Centreback Length - cm | 62 | 70   | 75.5 | 82 | 88   | 94 | 97.5 | 100 | 102 | 103 | 105 | 106 |