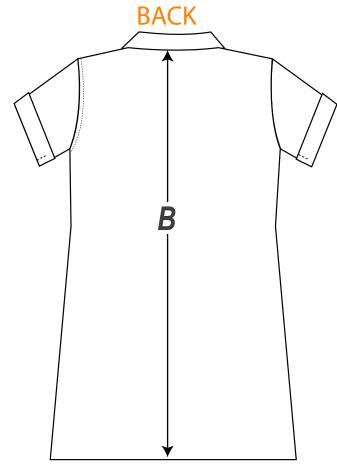

## **Gingham Dress**

- A Measure from 2cm below armhole across chest
- B Measure from top of back neck to bottom of hem

| Gingham Dress              |    |      |      |    |      |    |      |     |     |     |     |     |
|----------------------------|----|------|------|----|------|----|------|-----|-----|-----|-----|-----|
| SIZE                       | 4  | 6    | 8    | 10 | 12   | 14 | S    | М   | L   | XL  | 2XL | 3XL |
| A - 1/2 Chest - cm         | 36 | 38.5 | 41   | 44 | 46.5 | 49 | 52   | 55  | 58  | 60  | 62  | 64  |
| B - Centreback Length - cm | 62 | 70   | 75.5 | 82 | 88   | 94 | 97.5 | 100 | 102 | 103 | 105 | 106 |