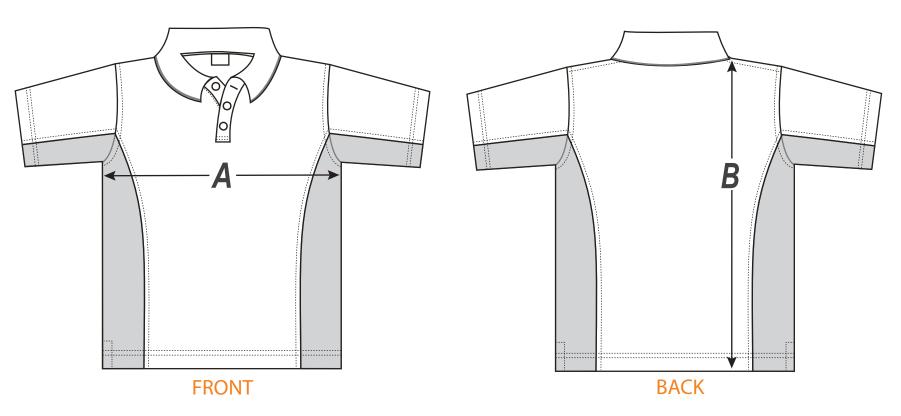

Badger Creek PS Grade 6 Polo Shirt

- A Measure 2cm below armhole across chest
- B Measure from highest shoulder point to bottom hem

| Grade 6 Polo Shirt                 |    |      |    |      |    |      |      |     |      |     |
|------------------------------------|----|------|----|------|----|------|------|-----|------|-----|
| SIZE                               | 4  | 6    | 8  | 10   | 12 | 14   | S    | М   | L    | XL  |
| A - Across Front cm                | 75 | 80   | 85 | 90   | 95 | 100  | 107  | 112 | 117  | 122 |
| B - Length cm (Top Shoulder Point) | 52 | 54.5 | 57 | 59.5 | 62 | 64.5 | 71.5 | 74  | 76.5 | 79  |