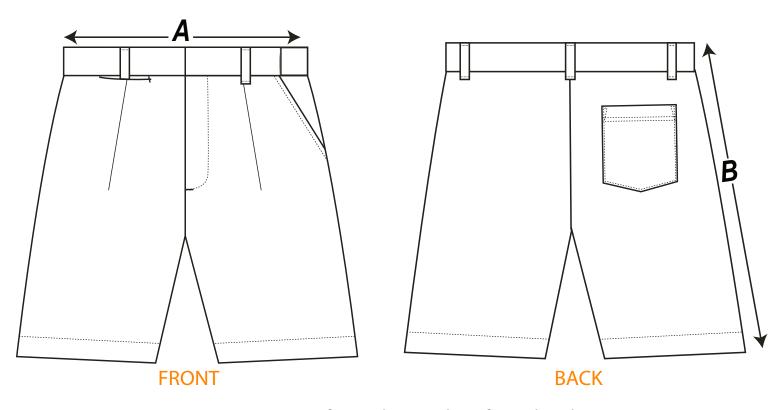

## **Academic Short**

- A Measure from edge to edge of waistband
- B Measure from waistband top to bottom hem

| Style: 4113.FS005 Academic Short |    |      |    |      |    |      |      |      |    |      |    |    |
|----------------------------------|----|------|----|------|----|------|------|------|----|------|----|----|
| SIZE                             | 22 | 24   | 26 | 28   | 30 | 32   | 34   | 36   | 38 | 40   | 42 | 44 |
| A - 1/2 Waist cm                 | 29 | 31.5 | 34 | 36.5 | 39 | 41.5 | 43.5 | 45.5 | 48 | 40.5 | 53 | 55 |
| B - Outseam cm                   | 48 | 48   | 51 | 52.5 | 54 | 55.5 | 57   | 58.5 | 60 | 61.5 | 63 | 64 |