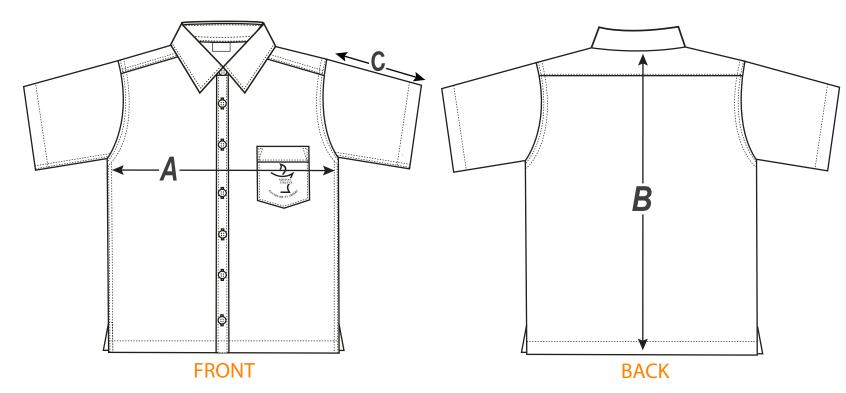

## **Short Sleeve Shirt**

- A Measure 2cm below armhole across chest
- B Measure from base of neck to bottom hem
- C Measure from shoulder point to sleeve hem

| Style: 4113.AQSS Short Sleeve Shirt |    |    |    |    |    |    |    |    |    |    |    |    |
|-------------------------------------|----|----|----|----|----|----|----|----|----|----|----|----|
| SIZE                                | 8  | 10 | 12 | 14 | 16 | 18 | 20 | 22 | 24 | 26 | 28 | 30 |
| A - Across Front cm                 | 43 | 46 | 49 | 52 | 55 | 57 | 59 | 61 | 63 | 65 | 67 | 69 |
| B - Centreback Length cm            | 61 | 64 | 67 | 71 | 75 | 79 | 81 | 82 | 83 | 84 | 85 | 86 |
| C - Sleeve Length cm                | 16 | 17 | 18 | 19 | 20 | 21 | 22 | 23 | 24 | 25 | 26 | 27 |