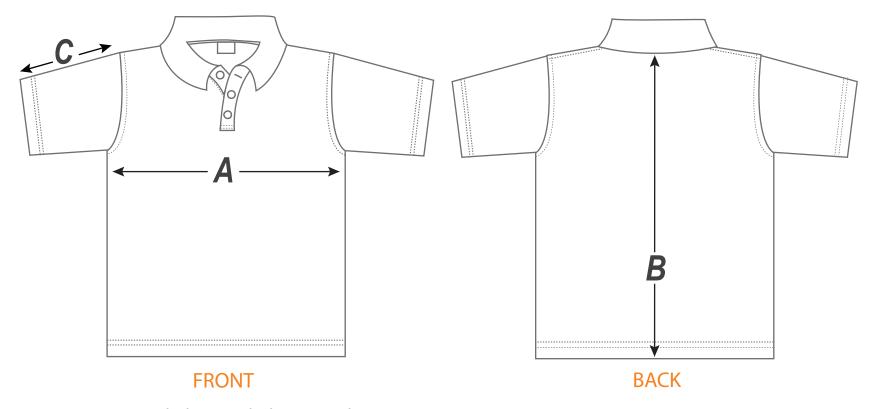

## **Short Sleeve Polo Shirt**

- A Measure 2cm below armhole across chest
- B Measure from base of neck to bottom hem
- C Measure from shoulder point to sleeve hem

| Short Sleeve Polo Shirt  |      |      |      |    |      |    |      |    |    |    |      |     |     |
|--------------------------|------|------|------|----|------|----|------|----|----|----|------|-----|-----|
| SIZE                     | 2    | 4    | 6    | 8  | 10   | 12 | 14   | S  | М  | L  | XL   | 2XL | 3XL |
| A - Across Front cm      | 35.5 | 38   | 40.5 | 43 | 45.5 | 48 | 50.5 | 53 | 56 | 59 | 61.5 | 64  | 66  |
| B - Centreback Length cm | 43   | 47   | 51   | 55 | 59   | 63 | 67   | 70 | 72 | 74 | 75   | 76  | 77  |
| C - Sleeve Length cm     | 14.5 | 15.5 | 16.5 | 18 | 20   | 22 | 24   | 25 | 26 | 27 | 28   | 29  | 30  |