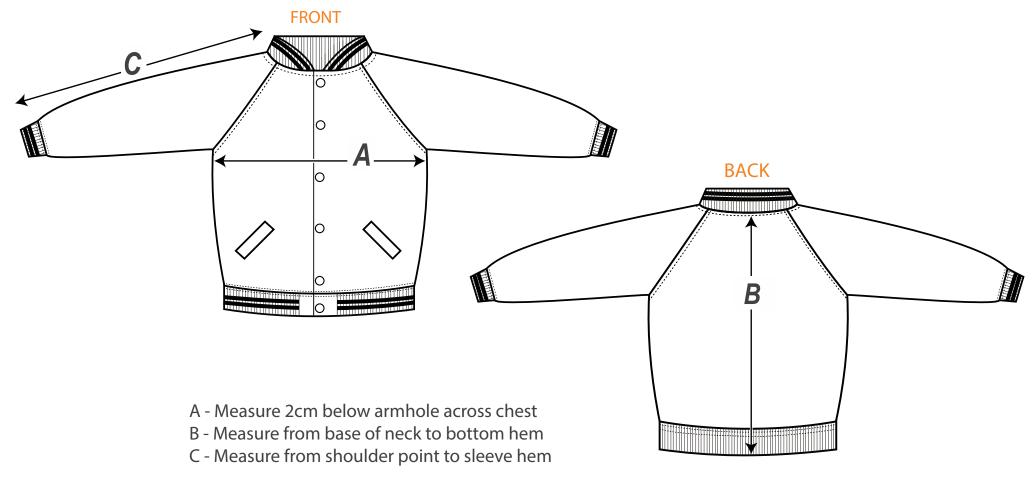

## Press Stud Bomber Jacket

| Press Stud Raglan Sleeve Bomber Jacket |    |      |      |    |    |      |    |      |    |      |     |
|----------------------------------------|----|------|------|----|----|------|----|------|----|------|-----|
| SIZE                                   | 4  | 6    | 8    | 10 | 12 | 14   | S  | М    | L  | XL   | 2XL |
| A - Across Front cm                    | 41 | 43   | 45   | 48 | 51 | 54   | 57 | 59.5 | 62 | 64.5 | 67  |
| B - Centreback Length cm               | 42 | 47   | 51   | 55 | 59 | 63   | 67 | 69   | 71 | 73   | 74  |
| C - Sleeve Length cm                   | 46 | 52.5 | 55.5 | 61 | 67 | 70.5 | 74 | 76.5 | 79 | 81   | 83  |

Listed are garment measurements, not body measurements.

When using the size chart, please measure an equivalent garment to determine the correct size.