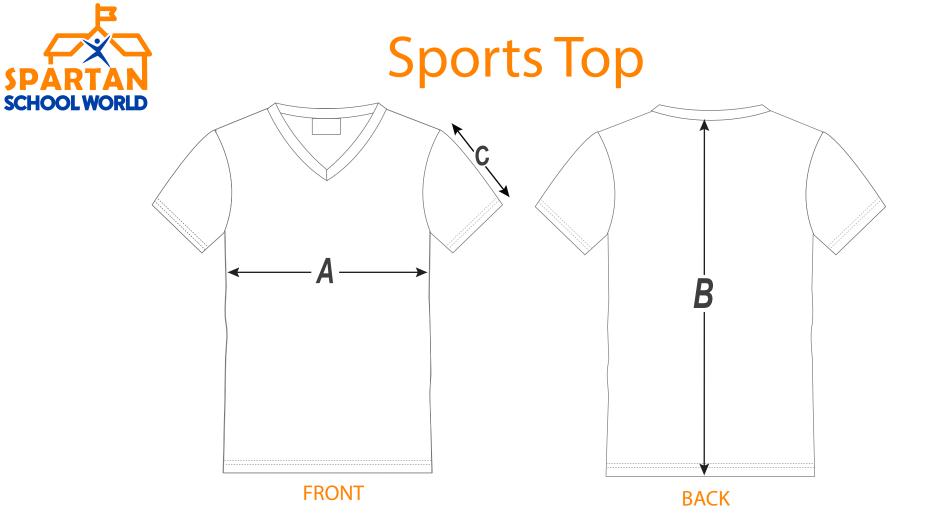

- A Measure 2cm below armhole across chest
- B Measure from base of neck to bottom hem
- C Measure from shoulder point to sleeve hem

| Sports Top               |      |      |      |    |      |    |      |    |    |    |      |     |     |
|--------------------------|------|------|------|----|------|----|------|----|----|----|------|-----|-----|
| SIZE                     | 2    | 4    | 6    | 8  | 10   | 12 | 14   | S  | M  | L  | XL   | 2XL | 3XL |
| A - Across Front cm      | 35.5 | 38   | 40.5 | 43 | 45.5 | 48 | 50.5 | 53 | 56 | 59 | 61.5 | 64  | 66  |
| B - Centreback Length cm | 43   | 47   | 51   | 55 | 59   | 63 | 67   | 70 | 72 | 74 | 75   | 76  | 77  |
| C - Sleeve Length cm     | 14.5 | 15.5 | 16.5 | 18 | 20   | 22 | 24   | 25 | 26 | 27 | 28   | 29  | 30  |

Listed are garment measurements, not body measurements.

When using the size chart, please measure an equivalent garment to determine the correct size.