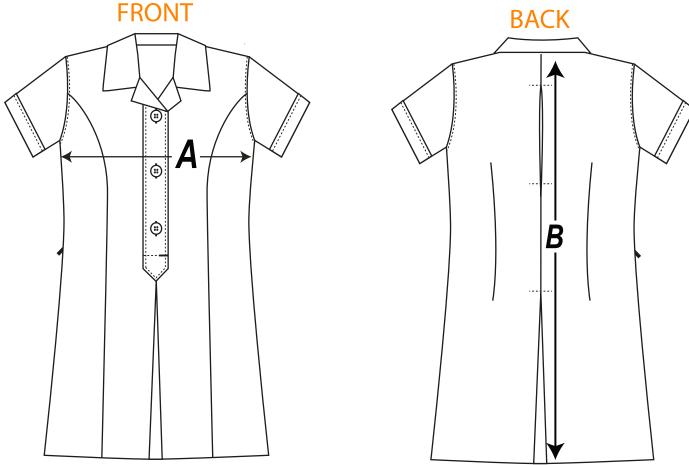

## **Summer Dress**

- A Measure from 2cm below armhole across chest
- B Measure from top of back neck to bottom of hem

| DRS04 - Summer Dress       |    |      |      |    |      |    |      |     |     |     |     |     |
|----------------------------|----|------|------|----|------|----|------|-----|-----|-----|-----|-----|
| SIZE                       | 4  | 6    | 8    | 10 | 12   | 14 | S    | М   | L   | XL  | 2XL | 3XL |
| A - 1/2 Chest - cm         | 36 | 38.5 | 41   | 44 | 46.5 | 49 | 52   | 55  | 58  | 60  | 62  | 64  |
| B - Centreback Length - cm | 62 | 70   | 75.5 | 82 | 88   | 94 | 97.5 | 100 | 102 | 103 | 105 | 106 |