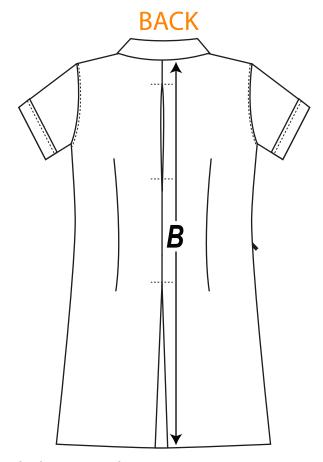

## **Summer Dress**

- A Measure from 2cm below armhole across chest
- B Measure from top of back neck to bottom of hem

| DRS03 - Summer Dress       |    |      |      |    |      |    |      |     |     |     |     |     |
|----------------------------|----|------|------|----|------|----|------|-----|-----|-----|-----|-----|
| SIZE                       | 4  | 6    | 8    | 10 | 12   | 14 | S    | М   | L   | XL  | 2XL | 3XL |
| A - 1/2 Chest - cm         | 36 | 38.5 | 41   | 44 | 46.5 | 49 | 52   | 55  | 58  | 60  | 62  | 64  |
| B - Centreback Length - cm | 62 | 70   | 75.5 | 82 | 88   | 94 | 97.5 | 100 | 102 | 103 | 105 | 106 |