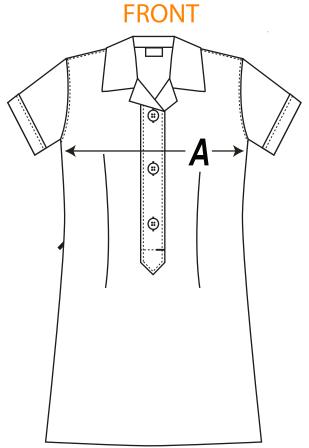

## **Summer Dress**

- A Measure from 2cm below armhole across chest
- B Measure from top of back neck to bottom of hem

| DRS03 - Summer Dress       |    |      |      |    |      |    |      |     |     |     |     |     |
|----------------------------|----|------|------|----|------|----|------|-----|-----|-----|-----|-----|
| SIZE                       | 4  | 6    | 8    | 10 | 12   | 14 | S    | М   | L   | XL  | 2XL | 3XL |
| A - 1/2 Chest - cm         | 36 | 38.5 | 41   | 44 | 46.5 | 49 | 52   | 55  | 58  | 60  | 62  | 64  |
| B - Centreback Length - cm | 62 | 70   | 75.5 | 82 | 88   | 94 | 97.5 | 100 | 102 | 103 | 105 | 106 |