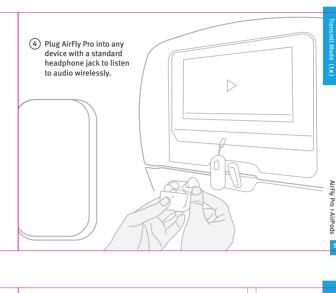

AirFlv



were connected to your AirPods. To enter pairing mode, press and hold the

2 Turn off Bluetooth on the devices that

Power Button for 4 seconds to turn on AirFly Pro. AirFly flashes amber and white to indicate that it is in pairing mode.

\* If AirFly Pro does not flash amber and white, press the Reset Button on the right side to reset to factory settings.





Standard Charging Case





3 Once successfully connected; AirFly Pro will illuminate in white and remain on for 10 seconds.











AirFly Pro



Once paired, AirFly Pro will remember your AirPods / Headphones and









1 If only one AirPod seems to be playing audio, turn AirFly Pro off and back on. This will re-sync AirFly Pro and should reconnect both AirPods.  $\label{eq:connect}$ 



White LED flashes twice every 5 seconds

Solid White LED

**Unconnected Standby Mode** 

**Connected Standby Mode** 



Bluetooth

Z CAO24LP0010T8

Turning AirFly Pro On & Off