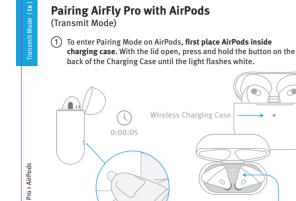

AirFlv

were connected to your AirPods. To enter pairing mode, press and hold the

2 Turn off Bluetooth on the devices that

Power Button for 4 seconds to turn on AirFly Pro. AirFly flashes amber and white to indicate that it is in pairing mode.

\* If AirFly Pro does not flash amber and white, press the Reset Button on the right side to reset to factory settings.

Standard Charging Case

3 Once successfully connected; AirFly Pro will illuminate in white and remain on for 10 seconds.