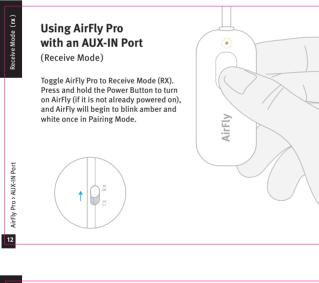

AirFlv



were connected to your AirPods. To enter pairing mode, press and hold the

2 Turn off Bluetooth on the devices that

Power Button for 4 seconds to turn on AirFly Pro. AirFly flashes amber and white to indicate that it is in pairing mode.

\* If AirFly Pro does not flash amber and white, press the Reset Button on the right side to reset to factory settings.





Standard Charging Case





3 Once successfully connected; AirFly Pro will illuminate in white and remain on for 10 seconds.











AirFly Pro



Once paired, AirFly Pro will remember your AirPods / Headphones and









1 If only one AirPod seems to be playing audio, turn AirFly Pro off and back on. This will re-sync AirFly Pro and should reconnect both AirPods.  $\label{eq:connect}$ 



White LED flashes twice every 5 seconds

Solid White LED

**Unconnected Standby Mode** 

**Connected Standby Mode** 



Bluetooth

Z CAO24LP0010T8

Turning AirFly Pro On & Off