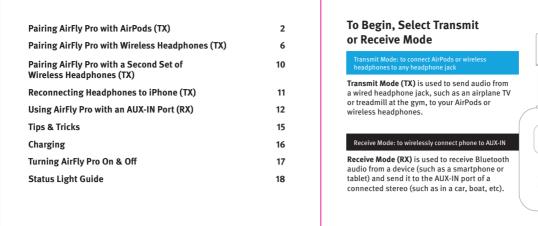

AirFlv



were connected to your AirPods. To enter pairing mode, press and hold the

2 Turn off Bluetooth on the devices that

Power Button for 4 seconds to turn on AirFly Pro. AirFly flashes amber and white to indicate that it is in pairing mode.

\* If AirFly Pro does not flash amber and white, press the Reset Button on the right side to reset to factory settings.





Standard Charging Case





3 Once successfully connected; AirFly Pro will illuminate in white and remain on for 10 seconds.











AirFly Pro



Once paired, AirFly Pro will remember your AirPods / Headphones and









1 If only one AirPod seems to be playing audio, turn AirFly Pro off and back on. This will re-sync AirFly Pro and should reconnect both AirPods.  $\label{eq:connect}$ 



White LED flashes twic