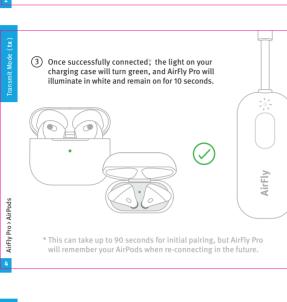

\* If AirFly Pro does not flash amber and white, press the Reset Button on the right side to reset to factory settings.

Standard Charging Case

3 Once successfully connected; AirFly Pro will illuminate in white and remain on for 10 seconds.