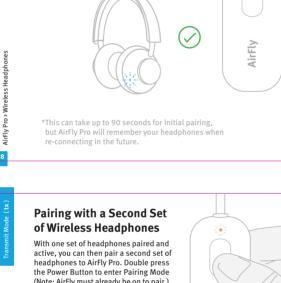

AirFly Pro

Once paired, AirFly Pro will remember your AirPods / Headphones and

1 If only one AirPod seems to be playing audio, turn AirFly Pro off and back on. This will re-sync AirFly Pro and should reconnect both AirPods.  $\label{eq:connect}$ 