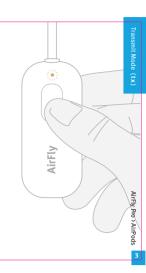

AirFlv

were connected to your AirPods. To enter pairing mode, press and hold the

2 Turn off Bluetooth on the devices that

Power Button for 4 seconds to turn on AirFly Pro. AirFly flashes amber and white to indicate that it is in pairing mode.

\* If AirFly Pro does not flash amber and white, press the Reset Button on the right side to reset to factory settings.

Standard Charging Case

3 Once successfully connected; AirFly Pro will illuminate in white and remain on for 10 seconds.