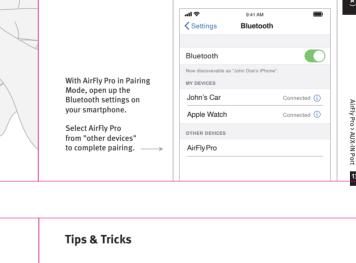

AirFlv



were connected to your AirPods. To enter pairing mode, press and hold the

2 Turn off Bluetooth on the devices that

Power Button for 4 seconds to turn on AirFly Pro. AirFly flashes amber and white to indicate that it is in pairing mode.

\* If AirFly Pro does not flash amber and white, press the Reset Button on the right side to reset to factory settings.





Standard Charging Case





3 Once successfully connected; AirFly Pro will illuminate in white and remain on for 10 seconds.











AirFly Pro



Once paired, AirFly Pro will remember your AirPods / Headphones and









1 If only one AirPod seems to be playing audio, turn AirFly Pro off and back on. This will re-sync AirFly Pro and should reconnect both AirPods.  $\label{eq:connect}$ 



White LED flashes twice every 5 seconds

Solid White LED

**Unconnected Standby Mode** 

**Connected Standby Mode** 



Bluetooth

Z CAO24LP0010T8

Turning AirFly Pro On & Off