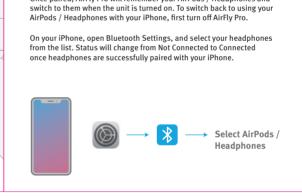

AirFlv



were connected to your AirPods. To enter pairing mode, press and hold the

2 Turn off Bluetooth on the devices that

Power Button for 4 seconds to turn on AirFly Pro. AirFly flashes amber and white to indicate that it is in pairing mode.

\* If AirFly Pro does not flash amber and white, press the Reset Button on the right side to reset to factory settings.





Standard Charging Case





3 Once successfully connected; AirFly Pro will illuminate in white and remain on for 10 seconds.











AirFly Pro



Once paired, AirFly Pro will remember your AirPods / Headphones and









1 If only one AirPod seems to be playing audio, turn AirFly Pro off and back on. This will re-sync AirFly Pro and should reconnect both AirPods.  $\label{eq:connect}$ 



White LED flashes twice every 5 seconds

Solid White LED

**Unconnected Standby Mode** 

**Connected Standby Mode** 



Bluetooth

Z CAO24LP0010T8

Turning AirFly Pro On & Off