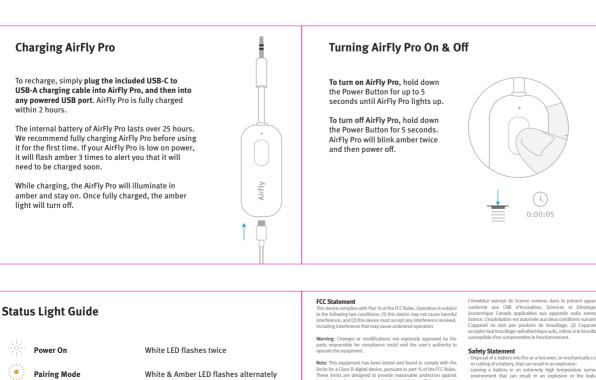

AirFlv



were connected to your AirPods. To enter pairing mode, press and hold the

2 Turn off Bluetooth on the devices that

Power Button for 4 seconds to turn on AirFly Pro. AirFly flashes amber and white to indicate that it is in pairing mode.

\* If AirFly Pro does not flash amber and white, press the Reset Button on the right side to reset to factory settings.





Standard Charging Case





3 Once successfully connected; AirFly Pro will illuminate in white and remain on for 10 seconds.











AirFly Pro



Once paired, AirFly Pro will remember your AirPods / Headphones and









1 If only one AirPod seems to be playing audio, turn AirFly Pro off and back on. This will re-sync AirFly Pro and should reconnect both AirPods.  $\label{eq:connect}$ 



White LED flashes twice every 5 seconds

Solid White LED

**Unconnected Standby Mode** 

**Connected Standby Mode** 



Bluetooth

Z CAO24LP0010T8

Turning AirFly Pro On & Off