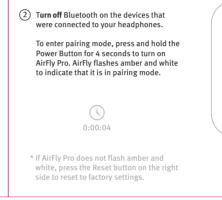

AirFlv

were connected to your AirPods. To enter pairing mode, press and hold the

2 Turn off Bluetooth on the devices that

Power Button for 4 seconds to turn on AirFly Pro. AirFly flashes amber and white to indicate that it is in pairing mode.

\* If AirFly Pro does not flash amber and white, press the Reset Button on the right side to reset to factory settings.

Standard Charging Case

3 Once successfully connected; AirFly Pro will illuminate in white and remain on for 10 seconds.