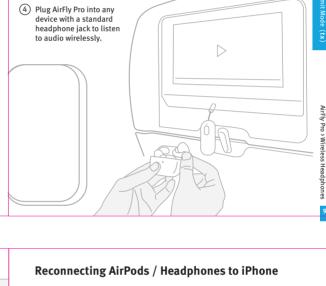

AirFlv



were connected to your AirPods. To enter pairing mode, press and hold the

2 Turn off Bluetooth on the devices that

Power Button for 4 seconds to turn on AirFly Pro. AirFly flashes amber and white to indicate that it is in pairing mode.

\* If AirFly Pro does not flash amber and white, press the Reset Button on the right side to reset to factory settings.





Standard Charging Case





3 Once successfully connected; AirFly Pro will illuminate in white and remain on for 10 seconds.











AirFly Pro



Once paired, AirFly Pro will remember your AirPods / Headphones and









1 If only one AirPod seems to be playing audio, turn AirFly Pro off and back on. This will re-sync AirFly Pro and should reconnect both AirPods.  $\label{eq:connect}$ 



White LED flashes twice every 5 seconds

Solid White LED

**Unconnected Standby Mode** 

**Connected Standby Mode** 



Bluetooth

Z CAO24LP0010T8

Turning AirFly Pro On & Off