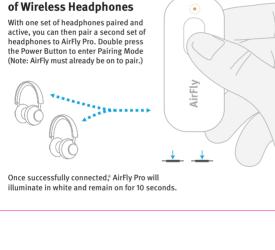

AirFlv

were connected to your AirPods. To enter pairing mode, press and hold the

2 Turn off Bluetooth on the devices that

Power Button for 4 seconds to turn on AirFly Pro. AirFly flashes amber and white to indicate that it is in pairing mode.

\* If AirFly Pro does not flash amber and white, press the Reset Button on the right side to reset to factory settings.

Standard Charging Case

3 Once successfully connected; AirFly Pro will illuminate in white and remain on for 10 seconds.

AirFly Pro

Once paired, AirFly Pro will remember your AirPods / Headphones and

1 If only one AirPod seems to be playing audio, turn AirFly Pro off and back on. This will re-sync AirFly Pro and should reconnect both AirPods.  $\label{eq:connect}$ 