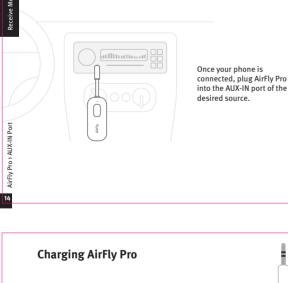

AirFlv



were connected to your AirPods. To enter pairing mode, press and hold the

2 Turn off Bluetooth on the devices that

Power Button for 4 seconds to turn on AirFly Pro. AirFly flashes amber and white to indicate that it is in pairing mode.

\* If AirFly Pro does not flash amber and white, press the Reset Button on the right side to reset to factory settings.





Standard Charging Case





3 Once successfully connected; AirFly Pro will illuminate in white and remain on for 10 seconds.











AirFly Pro



Once paired, AirFly Pro will remember your AirPods / Headphones and









1 If only one AirPod seems to be playing audio, turn AirFly Pro off and back on. This will re-sync AirFly Pro and should reconnect both AirPods.  $\label{eq:connect}$ 



White LED flashes twice every 5 seconds

Solid White LED

**Unconnected Standby Mode** 

**Connected Standby Mode** 



Bluetooth

Z CAO24LP0010T8

Turning AirFly Pro On & Off