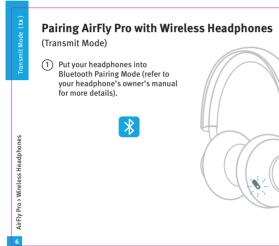

AirFlv



were connected to your AirPods. To enter pairing mode, press and hold the

2 Turn off Bluetooth on the devices that

Power Button for 4 seconds to turn on AirFly Pro. AirFly flashes amber and white to indicate that it is in pairing mode.

\* If AirFly Pro does not flash amber and white, press the Reset Button on the right side to reset to factory settings.





Standard Charging Case





3 Once successfully connected; AirFly Pro will illuminate in white and remain on for 10 seconds.











AirFly Pro



Once paired, AirFly Pro will remember your AirPods / Headphones and









1 If only one AirPod seems to be playing audio, turn AirFly Pro off and back on. This will re-sync AirFly Pro and should reconnect both AirPods.  $\label{eq:connect}$ 



White LED flashes twice every 5 seconds

Solid White LED

**Unconnected Standby Mode** 

**Connected Standby Mode** 



Bluetooth

Z CAO24LP0010T8

Turning AirFly Pro On & Off