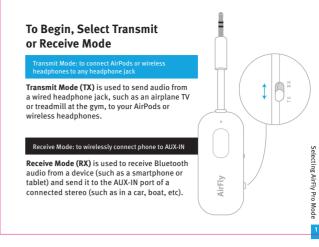

AirFlv



were connected to your AirPods. To enter pairing mode, press and hold the

2 Turn off Bluetooth on the devices that

Power Button for 4 seconds to turn on AirFly Pro. AirFly flashes amber and white to indicate that it is in pairing mode.

\* If AirFly Pro does not flash amber and white, press the Reset Button on the right side to reset to factory settings.





Standard Charging Case





3 Once successfully connected; AirFly Pro will illuminate in white and remain on for 10 seconds.











AirFly Pro



Once paired, AirFly Pro will remember your AirPods / Headphones and









1 If only one AirPod seems to be playing audio, turn AirFly Pro off and back on. This will re-sync AirFly Pro and should reconnect both AirPods.  $\label{eq:connect}$ 



White LED flashes twice