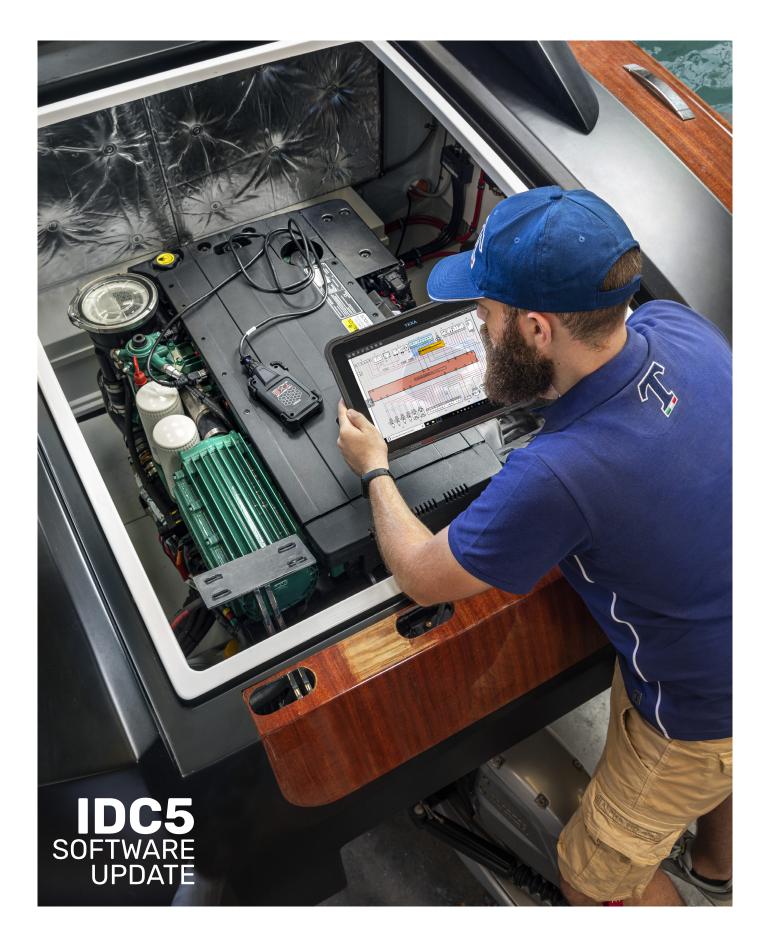

## **IDC5 MARINE 18.0.1**

**IDC5 MARINE** is the practical software that guides the mechanic through all the diagnostic operations in a practical and safe way. It provides important information to support the diagnosis, such as nominal values associated with errors, technical data sheets and interactive wiring diagrams. It allows you to work on many models of inboard and outboard marine engines, industrial engines and generators, personal watercraft, and covers 50 makes and OVER 900 models.