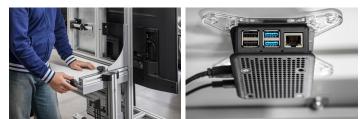

The onboard Mini PC guarantees perfect synchronization between the ICD5 software and the TEXA Unit.

Side tilting