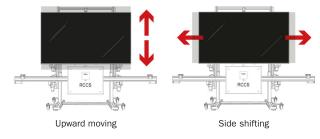

The onboard Mini PC guarantees perfect synchronization between the ICD5 software and the TEXA Unit.

Side tilting