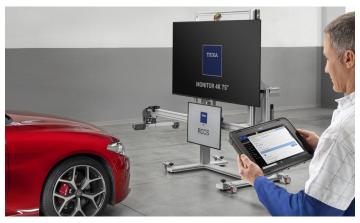

## RCCS3

75" 4K MONITOR – ADAS RCCS3

SAVE SPACE WITH THE NEW RCCS3. WITH THE 75" 4K **MONITOR** - NO MORE PHYSICAL TARGETS.

The latest **RCCS3** is the most advanced ADAS system offered by TEXA to date. RCCS3 is the ideal solution for setting radars, LIDARs, cameras, and sensors through the digital representation of the panels. Clear up shop space by eliminating physical targets; download and upload the targets needed within seconds.

Rest assured, the screen does not distort or resize target images to ensure a proper and safe calibration for customer vehicles. **RCCS3** BT communicates with the IDC5 software and guides the mechanic, step-by-step, to the quick and automatic identification of the vehicle. The panel is selected and set in the monitor, with no possibility of error.