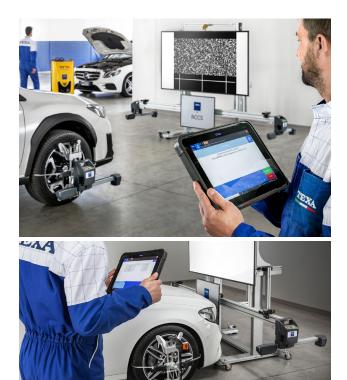

## RCCS3

75" 4K MONITOR – ADAS RCCS3

SAVE SPACE WITH THE NEW RCCS3. WITH THE 75" 4K **MONITOR** - NO MORE PHYSICAL TARGETS.

The latest **RCCS3** is the most advanced ADAS system offered by TEXA to date. RCCS3 is the ideal solution for setting radars, LIDARs, cameras, and sensors through the digital representation of the panels. Clear up shop space by eliminating physical targets; download and upload the targets needed within seconds.

Rest assured, the screen does not distort or resize target images to ensure a proper and safe calibration for customer vehicles. **RCCS3** BT communicates with the IDC5 software and guides the mechanic, step-by-step, to the quick and automatic identification of the vehicle. The panel is selected and set in the monitor, with no possibility of error.

## **COMPLETE CONTROL AROUND** THE VEHICLE

The **RCCS3** is versatile, as it can be used in combination with the other specific solutions for the calibration of radars and rear cameras, therefore creating a complete solution that allows you to operate on electronic driver assistance systems, such as: