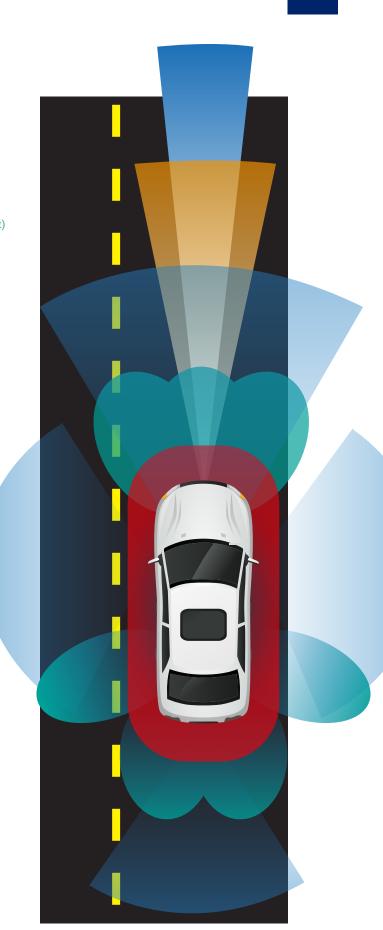

## **COMPLETE CONTROL AROUND** THE VEHICLE

The **RCCS3** is versatile, as it can be used in combination with the other specific solutions for the calibration of radars and rear cameras, therefore creating a complete solution that allows you to operate on electronic driver assistance systems, such as:

- Rear collision warning
- Lane departure warning
- Adaptive cruise control
- Park assist
- Traffic sign recognition
- Blind spot detection
- Night vision system
- 360° camera

Long-Range Radar (~800 ft)

LIDAR (~500 ft)

Short/Medium Range Radar (~60 ft)

Ultrasound (10 ft)

The **RCCS3** BT can be paired with our four CCD Electronic Detectors. Connecting the Detectors is simple and easy by either utilizing the rim clamping system, or on the sides of the horizontal adjustment bar.