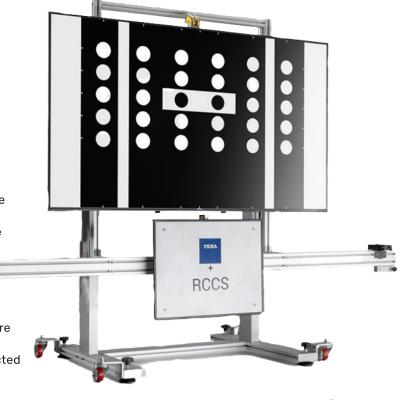

## RCCS3

75" 4K MONITOR – ADAS RCCS3

SAVE SPACE WITH THE NEW RCCS3. WITH THE 75" 4K **MONITOR** - NO MORE PHYSICAL TARGETS.

The latest **RCCS3** is the most advanced ADAS system offered by TEXA to date. RCCS3 is the ideal solution for setting radars, LIDARs, cameras, and sensors through the digital representation of the panels. Clear up shop space by eliminating physical targets; download and upload the targets needed within seconds.

Rest assured, the screen does not distort or resize target images to ensure a proper and safe calibration for customer vehicles. **RCCS3** BT communicates with the IDC5 software and guides the mechanic, step-by-step, to the quick and automatic identification of the vehicle. The panel is selected and set in the monitor, with no possibility of error.