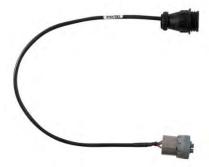

## New on this release:

Developed the new 3151/T83 cable for the GENIE Scissor lift Series GS model.

Developed the new 3151/T84 cable for the TOYOTA Forklift models.