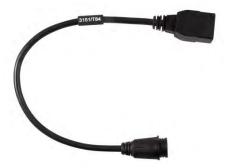

## New on this release:

Developed the new 3151/T83 cable for the GENIE Scissor lift Series GS model.

Developed the new 3151/T84 cable for the TOYOTA Forklift models.