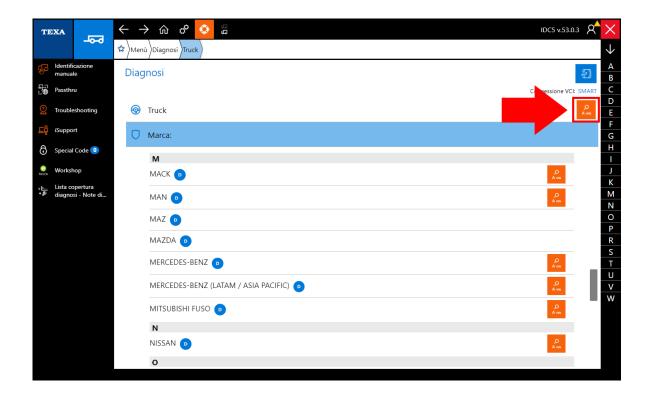

### **NEW ON THIS RELEASE:**

The **IDC5 TRUCK 53.0.3** software update includes the function for scanningthe VIN (Vehicle Identification Number) for the **Truck** and **Bus & Coach** categories without having to select make.

| т           | EXA                | <u>ل</u> ے               | ← -      | 🗲 🕜 🖀                                  | IDC5 v.53.0.3 🛛 🕂 🗙    |
|-------------|--------------------|--------------------------|----------|----------------------------------------|------------------------|
|             |                    | lo-ol                    | ☆<br>Men | ù Diagnosi Bus & Coach                 | $\checkmark$           |
| പ്പു        | ldentifi<br>manua  | icazione<br>le           | Diag     | jnosi                                  | A<br>B                 |
|             | Passthr            | u                        |          |                                        | Consessione VCI: SMART |
| (?)<br>WEB  | Trouble            | eshooting                | •        | Bus & Coach                            | P<br>F                 |
| Еĝ          | iSuppo             | rt                       | D        | Marca:                                 | G                      |
| 6           | Special            | l Code 🧿                 |          | M                                      | I                      |
| C)<br>TRUCK | Workst             | qor                      |          | MAN 💿                                  | A VIN                  |
| v <u>1</u>  | Lista co<br>diagno | opertura<br>si - Note di |          | MARCOPOLO 💿                            | M                      |
|             |                    |                          |          | MASCARELLO 💿                           | O                      |
|             |                    |                          |          | MAZ (BUS)                              | R                      |
|             |                    |                          |          | MCI 💿                                  | T                      |
|             |                    |                          |          | MCV D                                  | - v                    |
|             |                    |                          |          | MERCEDES-BENZ (EVOBUS)                 | P<br>A voi             |
|             |                    |                          |          | MERCEDES-BENZ (LATAM / ASIA PACIFIC) 0 | A VON                  |
|             |                    |                          |          | MERKAVIM 💿                             |                        |
|             |                    |                          |          | MITSUBISHI FUSO 💿                      |                        |