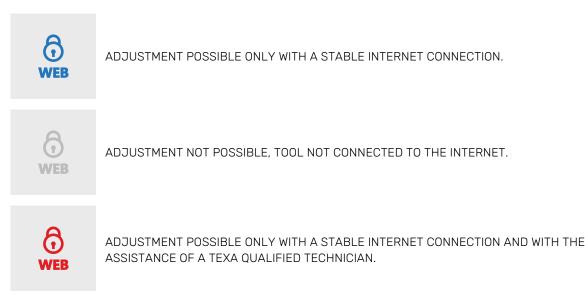

# ACTIVE DIAGNOSTIC OPERATIONS THAT REQUIRE AN INTERNET CONNECTION

The **IDC5 CAR 76.2.0** version introduces a new parameter for accessing the operations available in the "settings" sections of IDC5 CAR. For some types of adjustments an Internet connection is required and in some cases even the supervision of an expert technician may be required.setting itself. Below there are the different colours the lock icon can turn based on the status of the adjustment: