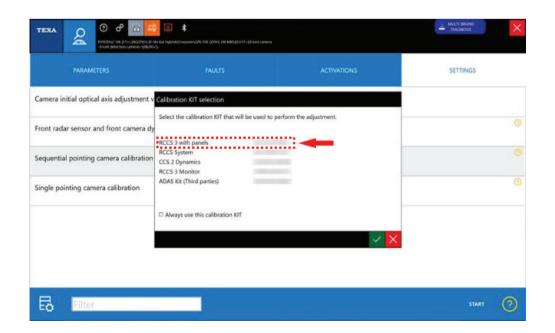

# **DISPLAY OF THE ADAS SHEETS BASED ON** THE CALIBRATION KIT

## **RETRIEVAL OF TGS3S SCAN**

The IDC5 CAR 75.3.0 software update includes the display of the ADAS sheets based on the calibration KIT. When accessing the diagnosis, users can select the calibration KIT and display only the sheets referring to the specific KIT.

The image below shows a KIT selection example: NEW FEATURES INCLUDED IN THE IDC5 CAR 75.3.0 VERSION DISPLAY OF THE ADAS SHEETS BASED ON THE CALIBRATION KIT