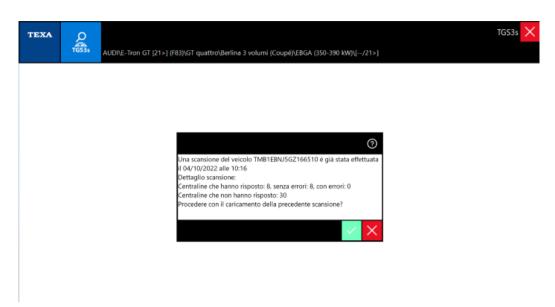

### **RETRIEVAL OF TGS3S SCAN**

This function allows recalling a TGS3s scan carried out previously based on the VIN, thus making it easier to access the control unit's diagnosis without having to repeat the scan.

The following image shows the message that appears if a TGS3s scan must be repeated.