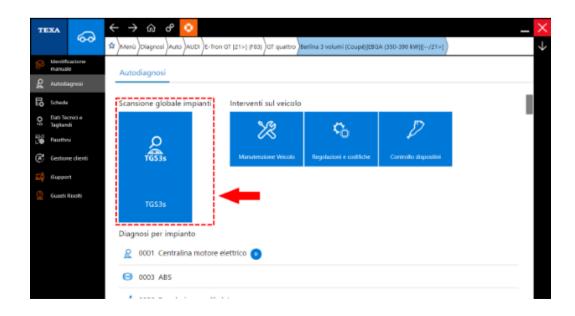

### **RETRIEVAL OF TGS3S SCAN**

This function allows recalling a TGS3s scan carried out previously based on the VIN, thus making it easier to access the control unit's diagnosis without having to repeat the scan.

The following image shows the message that appears if a TGS3s scan must be repeated.