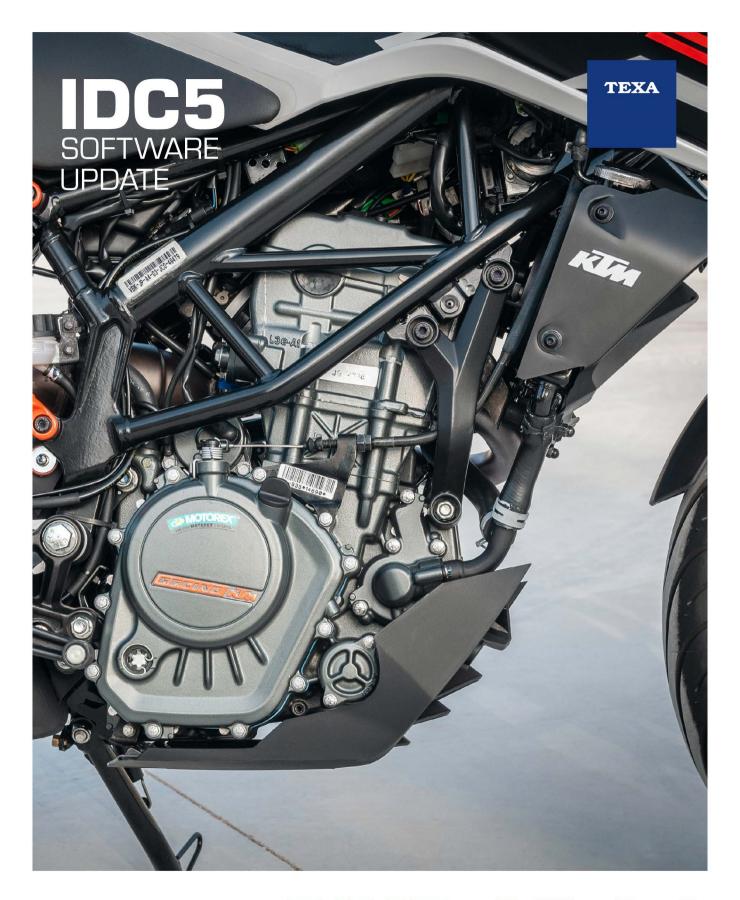

# **IDC5 BIKE 35.1.1**

The IDC5 BIKE diagnosis software guarantees motorcycle repairers all over the world a unique, complete and high-level content solution, with unparalleled availability of brands and models in the motorbike field. Each update introduces important new developments and technical contents that allow you to carry out complete maintenance on motorcycles, scooters, quads, jet skis, snowmobiles and utility vehicles.