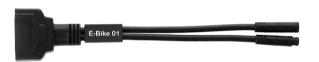

**E-Bike O1:** Terminal cable for the serial diagnosis on the BROSE electric motors. NOTE: the terminal cable must be connected to the main cable AP05.

**3151/AP68:** Terminal cable for the diagnosis on YADEA electric mobility. NOTE: the terminal cable must be connected to the main cable AP67.