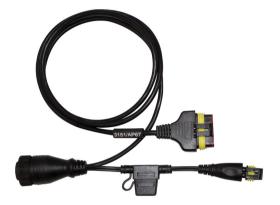

## 3151/AP64:

Terminal cable for the diagnosis on SUNRA electric mobility. NOTE: the terminal cable must be connected to the main cable AP67.

**3151/AP67:** Main cable for electric drive vehicles: the cable is used as base cable to which the terminal cables must be connected. Note: the tool requires external power supply to switch on the diagnostic tool.