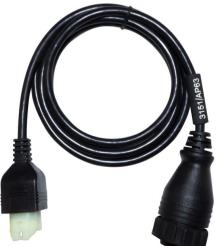

# **NEW DIAGNOSTIC CABLES**

Starting from the current version, this new cable is available in the BIKE price list:

## 3151/AP64:

Terminal cable for the diagnosis on SUNRA electric mobility. NOTE: the terminal cable must be connected to the main cable AP67.

**3151/AP67:** Main cable for electric drive vehicles: the cable is used as base cable to which the terminal cables must be connected. Note: the tool requires external power supply to switch on the diagnostic tool.