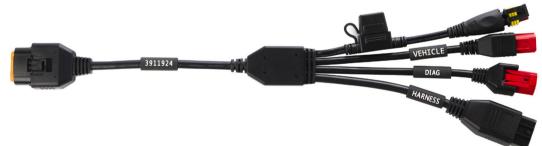

# **NEW DIAGNOSTIC CABLES**

Starting from the current version, this new cable is available in the BIKE price list:

## 3151/AP63:

Complete cable for the serial diagnosis of the KYMCO ATVs.