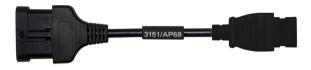

**E-Bike O1:** Terminal cable for the serial diagnosis on the BROSE electric motors. NOTE: the terminal cable must be connected to the main cable AP05.

**3151/AP68:** Terminal cable for the diagnosis on YADEA electric mobility. NOTE: the terminal cable must be connected to the main cable AP67.