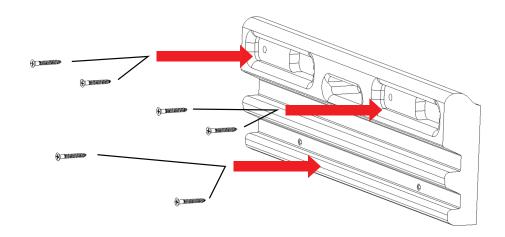

## QUICKSTART MANUAL THE HANGBOARD 3.0

The Hangboard 3.0 comes with 6 appropriate length screws for fastening the hangboard to any 3/4 inch plywood mount. Start screwing at the top of the hangboard and work your way down.