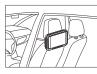

### Install it behind the backing of seats

Please insert the strap through the 2 holders like the above