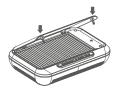

#### To install the Filter

- 1. Please cut off the power before installing.
- 2. Take off the polybag from the filter.
- 3.Make sure the Filter is in right direction.

Take off the cover as arrow shows.

Take off the filter as arrow shows.

P P

Insert in the cover and press it well.

The Direction of the filter