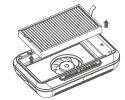

#### To install the Filter

- 1. Please cut off the power before installing.
- 2. Take off the polybag from the filter.
- 3.Make sure the Filter is in right direction.

Take off the cover as arrow shows.

Take off the filter as arrow shows.

P P

Insert in the cover and press it well.

The Direction of the filter