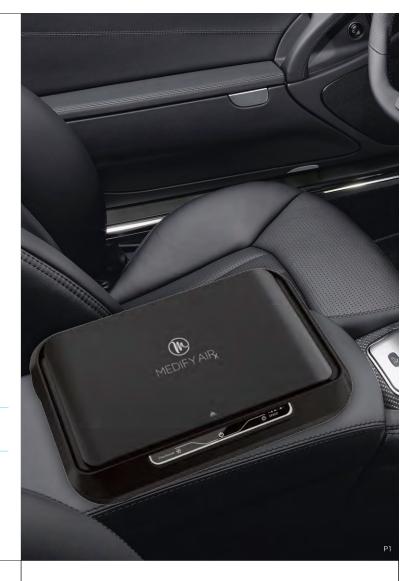

### **Application**

- It can be installed in different location per different cars:
- eg: 1.Under the front seat.
- 2. Behind of the backing of front seat.
- 3. On the back seat.