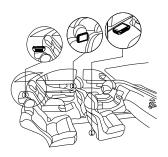

### **Application**

- It can be installed in different location per different cars:
- eg: 1.Under the front seat.
- 2. Behind of the backing of front seat.
- 3. On the back seat.