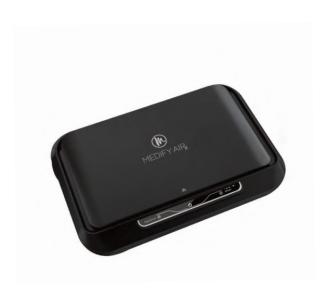

# MEDIFYAIR

Car Air Purifier

Instruction Manual



# **Important Notice**



## **Product Introduction**



### **Part List**



- Strap
- 1.Please install it according the instruction.
- 2.Please use the parts in this box only for installing.

### **Application**



- It can be installed in different location per different cars:
- eg: 1.Under the front seat.
- 2. Behind of the backing of front seat.
- 3. On the back seat.

### Install it behind the backing of seats







Please insert the strap through the 2 holders like the above

### **Using Instruction**

#### To install the Filter

- 1. Please cut off the power before installing.
- 2. Take off the polybag from the filter.
- 3.Make sure the Filter is in right direction.



Take off the cover as arrow shows.



Take off the filter