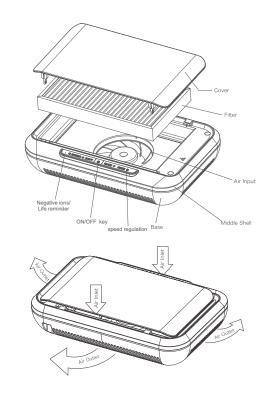

#### To install the Filter

- 1. Please cut off the power before installing.
- 2. Take off the polybag from the filter.
- 3.Make sure the Filter is in right direction.

Take off the cover as arrow shows.

Take off the filter as arrow shows.

P P

Insert in the cover and press it well.

The Direction of the filter