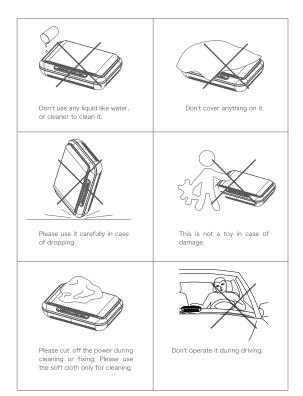

# MEDIFYAIR

Car Air Purifier

Instruction Manual



# **Important Notice**



## **Product Introduction**



### **Part List**



- Strap
- 1.Please install it according the instruction.
- 2.Please use the parts in this box only for installing.

### **Application**



- It can be installed in different location per different cars:
- eg: 1.Under the front seat.
- 2. Behind of the backing of front seat.
- 3. On the back seat.

### Install it behind the backing of seats







Please insert the strap through the 2 holders like the above

### **Using Instruction**

#### To install the Filter

- 1. Please cut off the power before installing.
- 2. Take off the polybag from the filter.
- 3.Make sure the Filter is in right direction.



Take off the cover as arrow shows.



Take off the filter as arrow shows.

P P



Insert in the cover and press it well.



The Direction