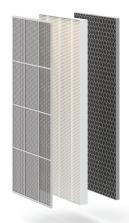

#### Medify Air H13 True **HFPA** Filters

Medify Air Purifiers use H13 True HEPA filter with three levels of filtration to catch and remove allergens, pet dander, and more.

Captures up to 99.9% of particles

Only H13 or better removes 99.9% of particles down to 0.1 microns.

| AIR PARTICLES | MOST AIR PURIFIER<br>H11 TRUE HEPA | MEDIFY AIR<br>H13 TRUE HEPA |
|---------------|------------------------------------|-----------------------------|
| Pollen        | $\odot$                            | $\oslash$                   |
| Dust          | $\bigcirc$                         | $\bigcirc$                  |
| Mold          | $\odot$                            | $\bigcirc$                  |
| Bacteria      | $\odot$                            | $\bigcirc$                  |
| Dust Mites    | $\odot$                            | $\bigcirc$                  |
| Common Smoke  | $\bigcirc$                         | $\bigcirc$                  |
| Lead Dust     | $\odot$                            | $\bigcirc$                  |
| Pet Dander    | $\bigcirc$                         | $\bigcirc$                  |
| Asbestos      |                                    | $\bigcirc$                  |
| Paint Pigment |                                    | $\bigcirc$                  |
| Insecticide   |                                    | $\bigcirc$                  |
| Anthrax       |                                    | $\bigcirc$                  |
| Carbon Dust   |                                    | $\bigcirc$                  |
| All Bacteria  |                                    | $\bigcirc$                  |
| Tobacco Smoke |                                    | $\bigcirc$                  |
| Virus Carrier |                                    | $\odot$                     |