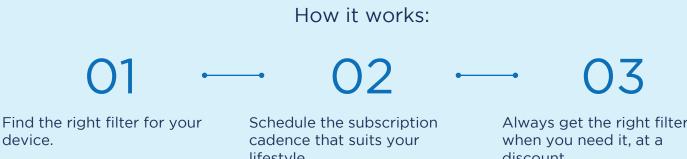

## Maintaining your Lifetime Warranty is a breeze with Filter Club

Sign up today and automatically save 50% on your first filter delivery

Each one of our Medify Air purifiers has a unique corresponding H13 filter or filter set. Identify your device and navigate to the proper filter product page.

# lifestyle.

To set up your subscription, first, select the "Subscribe & Save" option. In the dropdown menu, choose your preferred delivery cadence. The average household needs new filters every 4-6 months, but this depends on the size of unit, your lifestyle, location, and preference.

#### Always get the right filter, discount.

Breathe fresh, clean air each day without wasting time or energy ordering replacement filters or worrying about the effectiveness of your purifier's filtration system. And rest assured, there are no change or cancellation fees - adjust Filter Club preferences any time.