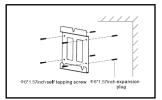

#### 2. Installation of wall bracket

Drill 4 holes on the 4 pencil marks you just made on wall. Insert the 4 rubber plugs into the wall. Then hold wall bracket up and align with the holes. Screw in the 4 self-tapping screws.