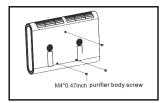

### 3. Purifier body install socket

Put 3 pcs of M4\* 0.47" screws into the purifier body.

### 4. Hang the purifier body

Align the 3 pcs screws on the back of purifier with the gap on the wall bracket to make it firm.