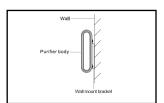

### WALL-MOUNTED

#### 1. Marking installation position

First, select the appropriate installation position (66.9" away from the ground) remove wall bracket from the package, hold wall bracket against the wall, mark the position of the screw holes with a pencil on your wall and remove wall bracket

#### 2. Installation of wall bracket

Drill 4 holes on the 4 pencil marks you just made on wall. Insert the 4 rubber plugs into the wall. Then hold wall bracket up and align with the holes. Screw in the 4 self-tapping screws.