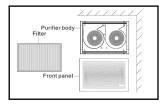

## Take out filter, remove plastic packaging and dispose of it properly.

Take the handle on the left and right sides of the filter, gently take it out from the purifier body, remove the plastic packaging and dispose of it properly, and then put the filter back into the purifier.

### Take out filter, remove plastic packaging and dispose of it properly

Take the handle on the left and right sides of the filter, gently take it out from the purifier body, remove the plastic packaging and dispose of it properly, and then put the filter back into the purifier.