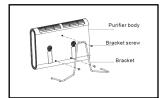

# 2. Install tabletop stand.

Install the 3 bracket screw from the bracket holes to the purifier body as shown in the figure or replace with new one