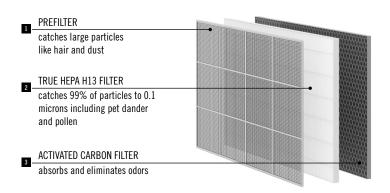

#### TRUE HEPA H13 FILTER

HEPA H13 is a higher grade of TRUE HEPA that can remove 99.9% of particles down to 0.1 microns as well as PM2.5 particles such as smoke, pollen, dust mites and others.

#### ACTIVATED CARBON

Activated carbon layer absorbs odors, harmful VOCs, and other toxic substances such as formaldehyde.

#### PRE-FILTER

Removes larger particles such as dust, dander, hair and others.

Activated carbon layer absorbs odors, harmful VOCs, and other toxic substances such as formaldehyde.

### 1. PRE FILTER

Removes hair, fibers, and large particles like dander.

### 2. TRUE HEPA H13 FILTER

The high-efficiency H13 TRUE HEPA filter is tested to removed 99.9% of particles down to 0.1 microns. This higher grade of HEPA filter easily catches pollen, dust mites, and other tiny airborne particles you can't see.

## 3. ACTIVATED CARBON FILTER

Substantial carbon filter with carbon pellets remove toxic odors, smoke, and formaldehyde.