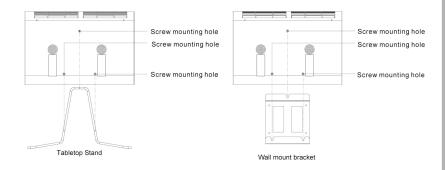

#### 1. Marking installation position

First, select the appropriate installation position (66.9" away from the ground) remove wall bracket from the package, hold wall bracket against the wall, mark the position of the screw holes with a pencil on your wall and remove wall bracket

#### 2. Installation of wall bracket

Drill 4 holes on the 4 pencil marks you just made on wall. Insert the 4 rubber plugs into the wall. Then hold wall bracket up and align with the holes. Screw in the 4 self-tapping screws.

### 3. Purifier body install socket

Put 3 pcs of M4\* 0.47" screws into the purifier body.

### 4. Hang the purifier body

Align the 3 pcs screws on the back of purifier with the gap on the wall bracket to make it firm.