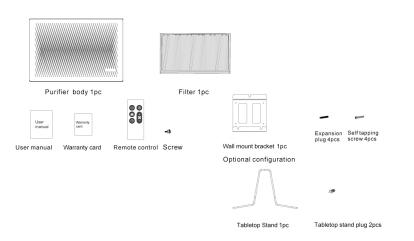

#### PRE-FILTER

Removes larger particles such as dust, dander, hair and others.

Activated carbon layer absorbs odors, harmful VOCs, and other toxic substances such as formaldehyde.

#### IONIZER

Produces negative ions to neutralize positively charged particles such as dust, bacteria, mold spores, pollen, animal dander and other airborne positive particles.

### 3 SPEEDS

Low, medium, and high speeds.

### **BUILT-IN TIMER**

Choose from 1, 2, 3 or 24 hours or none.

### REPLACE FILTER INDICATOR

Illuminates when it is time to replace the filter.

# **TECHNICAL DATA**

Voltage: 110-120 V AC 60 Hz

Rated power: 40W

Noise level: <66 dB(A)</li>

Unit dimensions: 15.6"H x 23.2"W x 3.9"D

Unit weight: 13.6 lbs.

EPA Est. No.:99452-CHN-1



# PRODUCT INTRODUCTION



# PRODUCT CONFIGURATION



### CONTROL PANEL



# HOW TO USE

### POWER ON/OFF

Press ON/OFF button and unit will turn on. Machine starts to work in low speed. Press the button again, machine stops and is in standby mode.

### CONTROL FAN SPEED

Press speed button to choose your speed. Options are: 1,2,3.

# **SLEEP MODE**

Press sleep button to enter into sleep mode, all other indicators lights will turn off. Fan speed and noise level will change to the lowest setting. After 10 seconds, the sleep indicator light goes out as well. Press any key to exit sleep mode.

## TIMER MODE

Press timer button and choose hour options: 1,2,3...24 or no timer.

### CHILD LOCK FUNCTION

In this mode, none of the function keys can be used or changed. (Except the child lock function). To turn on the child lock, hold the button dow