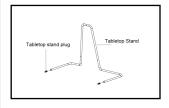

### DESKTOP

### 1. Install tabletop stand plug.

Put 2 plugs into the tabletop stand hole as shown in the figure.