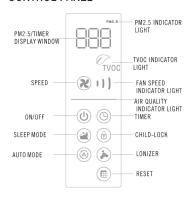

### CONTROL PANEL

### POWER ON/OFF

Press ON/OFF button and unit will turn on. Machine starts to work in low speed. Press the button again, machine stops and is in standby mode.

### CONTROL FAN SPEED

Press speed button to choose your speed. Options are: 1,2,3.

# **SLEEP MODE**

Press sleep button to enter into sleep mode, all other indicators lights will turn off. Fan speed and noise level will change to the lowest setting. After 10 seconds, the sleep indicator light goes out as well. Press any key to exit sleep mode.

## TIMER MODE

Press timer button and choose hour options: 1,2,3...24 or no timer.

### CHILD LOCK FUNCTION

In this mode, none of the function keys can be used or changed. (Except the child lock function). To turn on the child lock, hold the button down for 3 to 5 seconds. To turn off the child lock function, hold the button down for 30 to 45 seconds.

### **AUTO MODE**

Press AUTO button, unit will sound and indicator. The air purifier will choose fan speed according to the air quality:

Excellent: Low fan speed Good: Middle fan speed Poor: High fan speed

### **IONIZER MODE**

lonizer is an On/Off function. You can choose to leave it on or off at your discretion. When lonizer is on,the indicator light will be lit.

### **FILTER RESET**

The indicator icon will become lit when filter needs to be changed. Lift the front cover and remove old filter from the unit. Remove plastic packaging from the new filter before installing into the air purifier. Place new filter into the air purifier with tab at top of filter should be facing you. Replace front cover back. After new filter is installed and unit is turned back on. Hold down the filter reset button for 3-5 seconds and the indicator light will go off and timer is reset for 2,500 hours.

### PURIFICATION INDICATOR

After power on, the purification indicator light remains on for a long time.

### DIGITAL DISPLAY WINDOW

Figure represents indoor PM2.5 or timer setting time (displays for 5 seconds).

### DESCRIPTION OF TVOC INDICATOR LIGHT

| AIR QUALITY | DISPLAY WINDOW | INDICATOR LIGHT COLOR |
|-------------|----------------|-----------------------|
| Excellent   | 0-75           | Blue                  |
| Good        | 76-150         | Green                 |
| Poor        | Above 150      | Red                   |