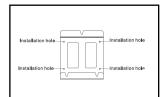

#### 1. Marking installation position

First, select the appropriate installation position (66.9" away from the ground) remove wall bracket from the package, hold wall bracket against the wall, mark the position of the screw holes with a pencil on your wall and remove wall bracket

#### 2. Installation of wall bracket

Drill 4 holes on the 4 pencil marks you just made on wall. Insert the 4 rubber plugs into the wall. Then hold wall bracket up and align with the holes. Screw in the 4 self-tapping screws.