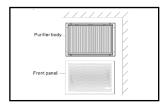

### 3. Take off the front panel.

Fasten the left and right sides of the front panel, lift it slightly and take off the front panel.

### 5. Take off the front panel

Fasten the left and right sides of the front panel, lift it slightly and take off the front panel.