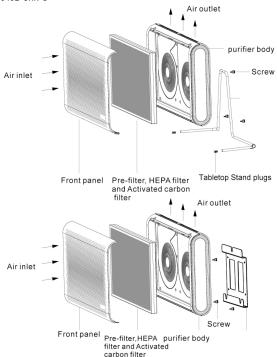

# PRODUCT CONFIGURATION

### 3. Take off the front panel.

Fasten the left and right sides of the front panel, lift it slightly and take off the front panel.

## Take out filter, remove plastic packaging and dispose of it properly.

Take the handle on the left and right sides of the filter, gently take it out from the purifier body, remove the plastic packaging and dispose of it properly, and then put the filter back into the purifier.

### 5. Take off the front panel

Fasten the left and right sides of the front panel, lift it slightly and take off the front panel.

### Take out filter, remove plastic packaging and dispose of it properly

Take the handle on the left and right sides of the filter, gently take it out from the purifier body, remove the plastic packaging and dispose of it properly, and then put the filter back into the purifier.