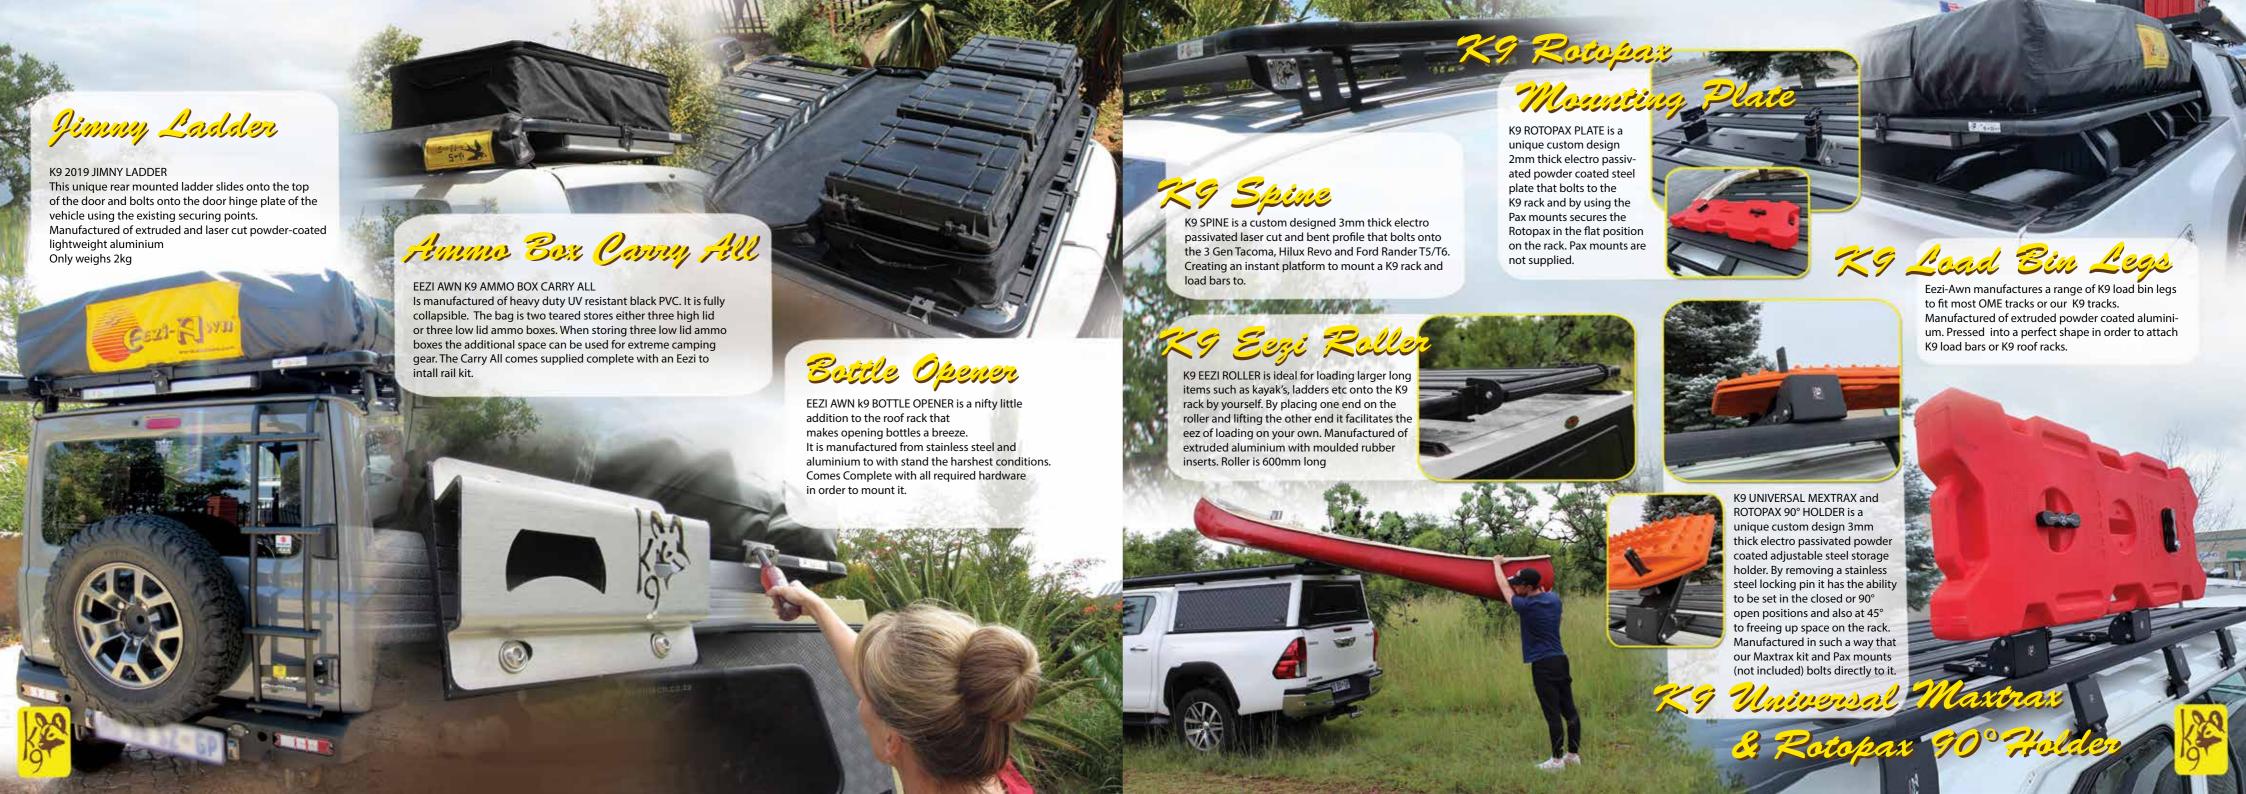

THE FUN with ADD-A-ROOM is manufactured of ripstop canvas, double stitched throughout and stretched onto aluminium bows which are fixed to top quality polyurethane coated plyboards supported with anodised aluminium hardware and stainless steel hinges, mattress is fabric covered SABS approved 65mm laminated hi-density foam. Board locking mechanism - anodised custom designed aluminium extrusions - the only rooftent in the industry that has this system. Mosquito mesh both entry doors and side windows.

Zip-up privacy panels both sides to cover windows internally. Patented anodized aluminium retractable extension ladder.

Entrance to the tent is covered, giving better protection against the elements. Available complete with or without Add-a-room.

**Fabric:** Two Tone Beige and Green or Plain Grey

Height: 2000mm -2200mm

Swift Optional Add-A -Room Eezi to install front and side panels provide added living space, privacy and protection against sun, wind and rain. Eezi-Awn's unique SWIFT-IN-A-BAG 180 degree self contained awning is manufactured of anodised aluminium extruded rafter arms complete with attached adjustable support legs. It is lightweight, maintenance free and simple to operate. The unit is supplied complete with adaptor kit. **Size Closed:** 2300 (L) x 150 (W) x 150 (H) With Add-A-Room Fabric: Green, Grey or Beige

Weight: Only 12kg

**Size:** 2300(L) x 150(W) x 150(H) **Weight:** only 22kg's