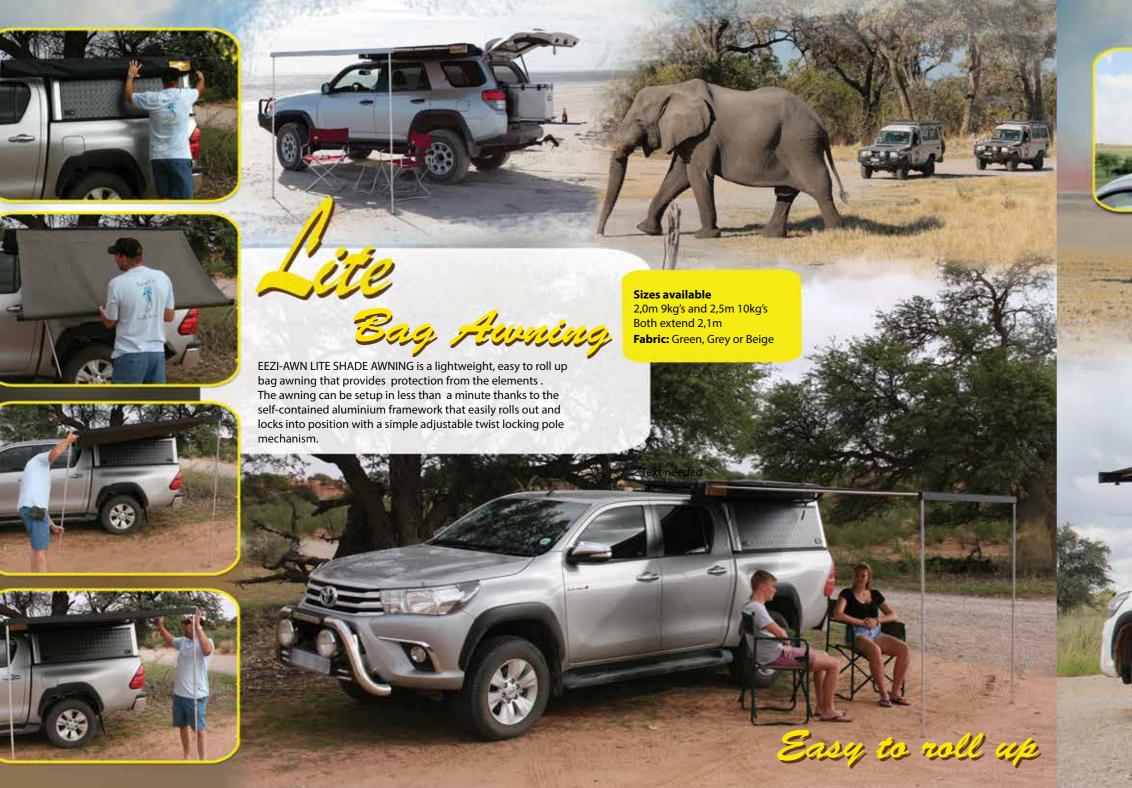

ripstop canvas, double stitched throughout and stretched onto aluminium bows which are fixed to top quality polyurethane coated plyboards supported with anodised aluminium hardware and stainless steel hinges, mattress is fabric covered SABS approved 65mm laminated hi-density foam. Board locking mechanism - anodised custom designed aluminium extrusions - the only rooftent in the industry that has this system. Mosquito mesh both entry doors and side windows.

Zip-up privacy panels both sides to cover windows internally. Patented anodized aluminium retractable extension ladder.

Entrance to the tent is covered, giving better protection against the elements. Available complete with or without Add-a-room.

**Fabric:** Two Tone Beige and Green or Plain Grey

Height: 2000mm -2200mm















Swift Optional Add-A -Room Eezi to install front and side panels provide added living space, privacy and protection against sun, wind and rain. Eezi-Awn's unique SWIFT-IN-A-BAG 180 degree self contained awning is manufactured of anodised aluminium extruded rafter arms complete with attached adjustable support legs. It is lightweight, maintenance free and simple to operate. The unit is supplied complete with adaptor kit. **Size Closed:** 2300 (L) x 150 (W) x 150 (H) With Add-A-Room Fabric: Green, Grey or Beige

Weight: Only 12kg

**Size:** 2300(L) x 150(W) x 150(H) **Weight:** only 22kg's

## Bat 270° Awaing

Eezi-Awn's unique BAT-IN-A-BAG 270° self contained awning is manufactured of anodised aluminium extruded rafter arms complete with attached adjustable support legs. It is lightweight