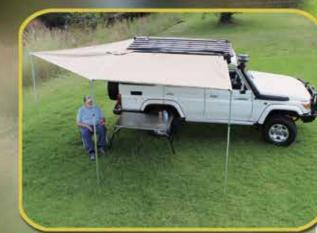

With an option to Add-A -Room.

Eezi to install front and side panels provide added living space, privacy and protection against sun, wind and rain.

Eezi-Awn's unique MANTA-IN-A-BAG 270+ self contained awning is manufactured of anodised aluminium extruded rafter arms complete with attached adjustable support legs. It is lightweight, maintenance free and simple to operate. The unit is supplied complete with adaptor kit. Avaliable for left or right hand side of the vehicle.

## With Add A-Room

With an option to Add-A -Room. Eezi to install front and side panels provide added living space, privacy and protection against sun, wind and rain.