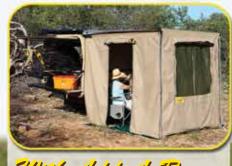

## Bat/Manta Surround Panels

Eezi to install side panels provide added living space, privacy and protection against sun, wind and rain.

Fabric Green, Grey or Beige Size: 2300 (L)x 150 (W) x 150 (H) Weight: only 23kg's

## With Add A-Room

With an option to Add-A -Room. Eezi to install front and side panels provide added living space, privacy and protection against sun, wind and rain.