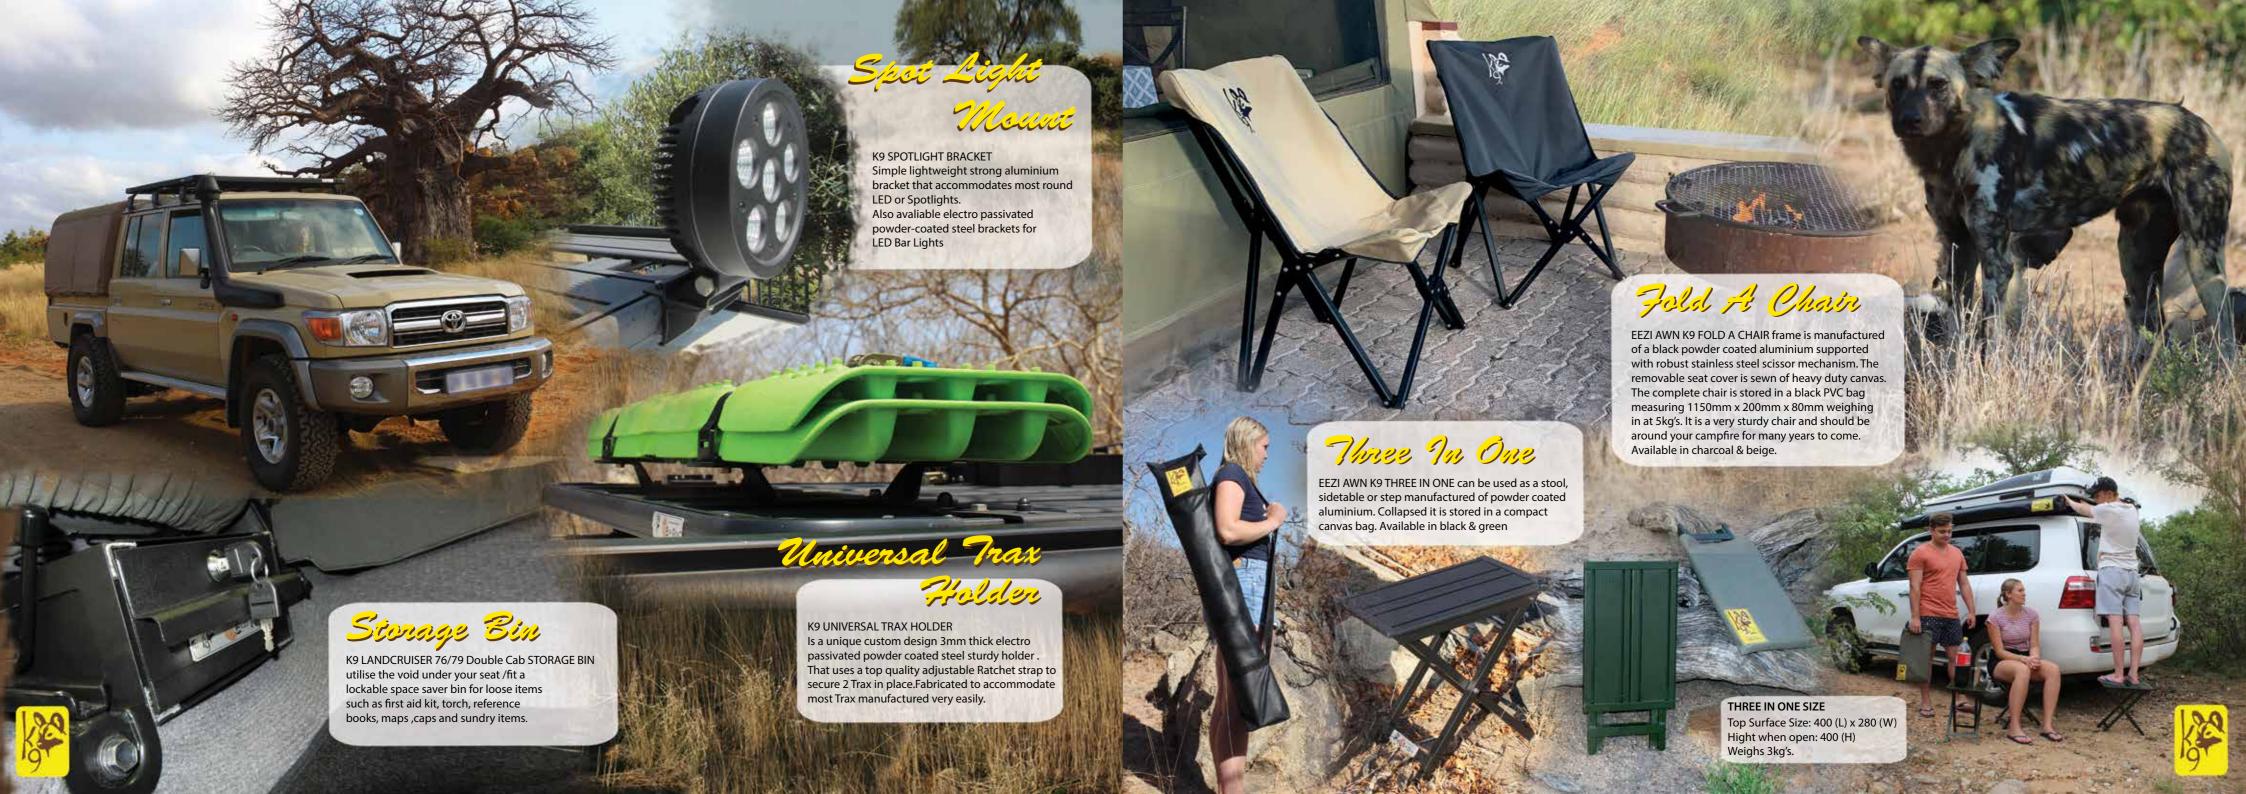

## Bat 270° Awaing

Eezi-Awn's unique BAT-IN-A-BAG 270° self contained awning is manufactured of anodised aluminium extruded rafter arms complete with attached adjustable support legs. It is lightweight, maintenance free and simple to operate. The unit is supplied complete with adaptor kit. Avaliable for left or right hand side of the vehicle.

Fabric: Green, Grey or Beige

## Bat/Manta Surround Panels

Eezi to install side panels provide added living space, privacy and protection against sun, wind and rain.

Fabric Green, Grey or Beige Size: 2300 (L)x 150 (W) x 150 (H) Weight: only 23kg's

With an option to Add-A -Room.

Eezi to install front and side panels provide added living space, privacy and protection against sun, wind and rain.

Eezi-Awn's unique MANTA-IN-A-BAG 270+ self contained awning is manufactured of anodised aluminium extruded rafter arms complete with attached adjustable support legs. It is lightweight, maintenance free and simple to operate. The unit is supplied complete with adaptor kit. Avaliable for left or right hand side of the vehicle.

## With Add A-Room

With an option to Add-A -Room. Eezi to install front and side panels provide added living space, privacy and protection against sun, wind and rain.