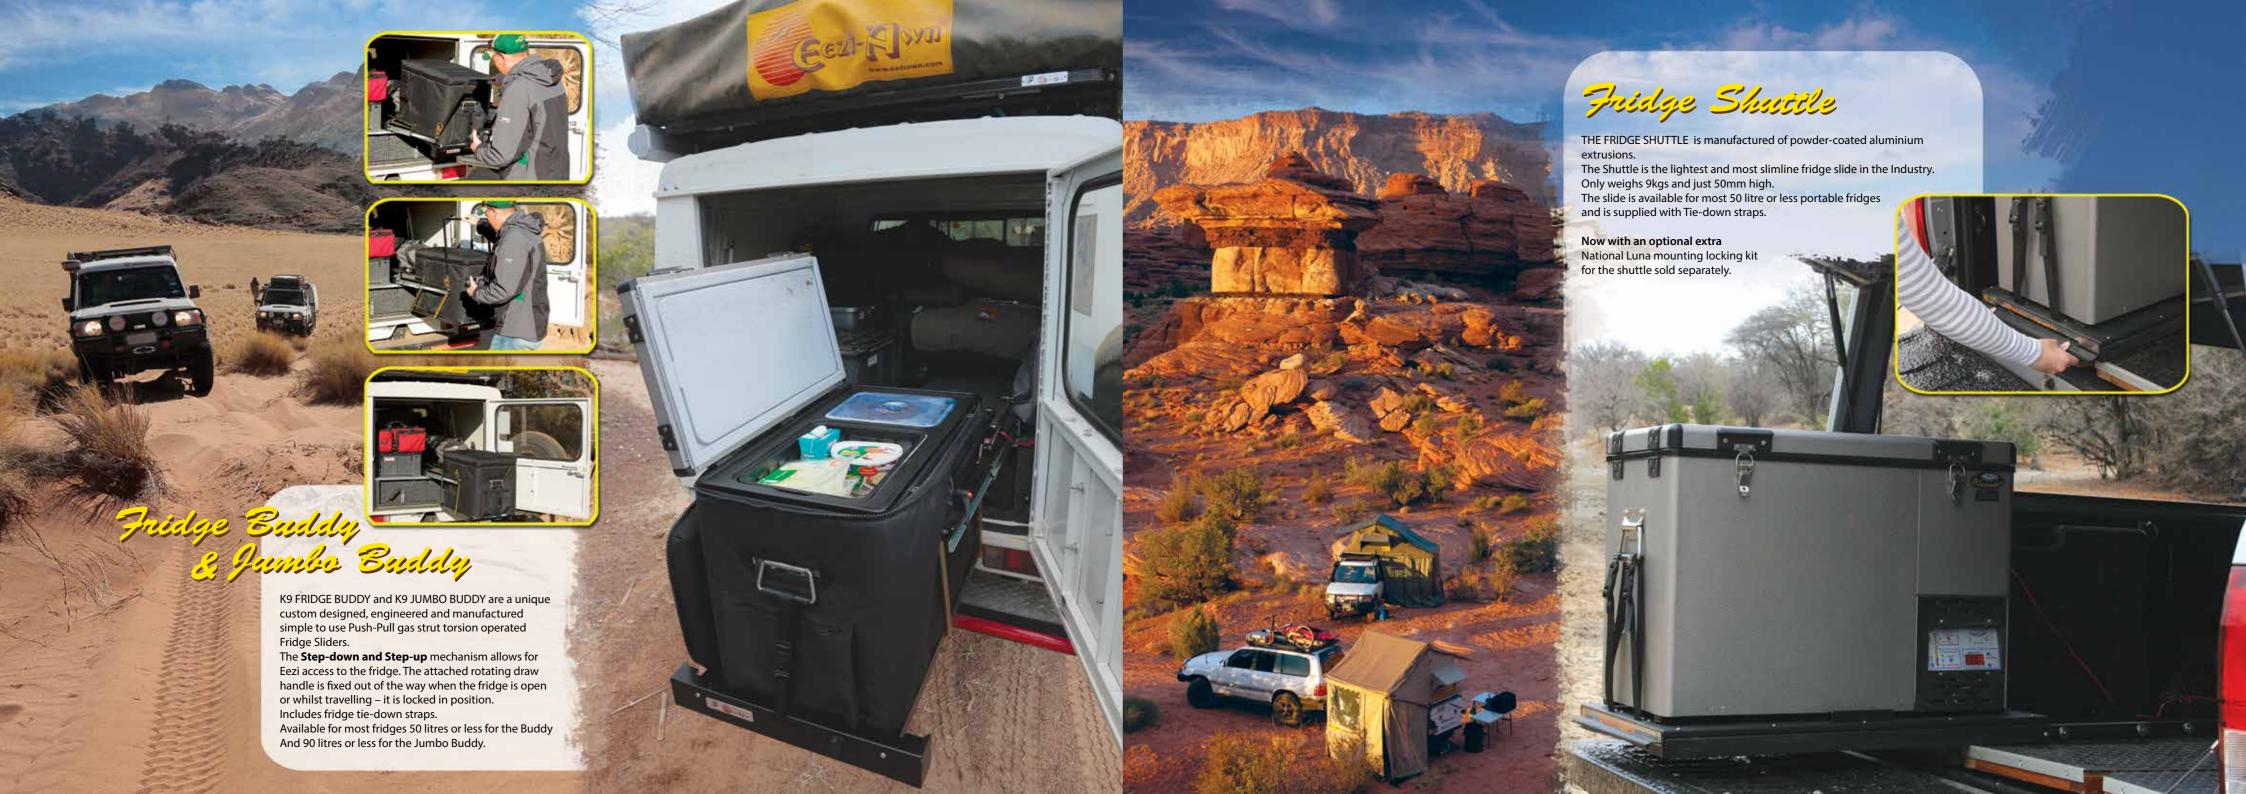

p mechanism with attached adjustable arms and support legs complete these simple to operate awnings. Also avaliable in black anodised casing. Fabric: Green, Grey or Beige

Recommended for SUV's

Vans, Bakkies, 4x4's, Mini

Motorhomes and Caravans.

Sizes available: 2.0m, 2.5m, 3.0m, 3.5m, 4.0m and 4.5m all extend 2.1m

Awning Adaptor Clamp

runners.

The kit is manufactured of black

anodised aluminium extrusions &

Recuee Panels for Series 2000 Awaing

Eezi to install front and side panels provide added living space, privacy and protection against sun, wind and rain. Panels are available for all Eezi-Awn's Retractable Awnings. Manufactured to the highest specification, the panels clip into the awnings and slide into front roller and zip together at the corners with groundsheet included.