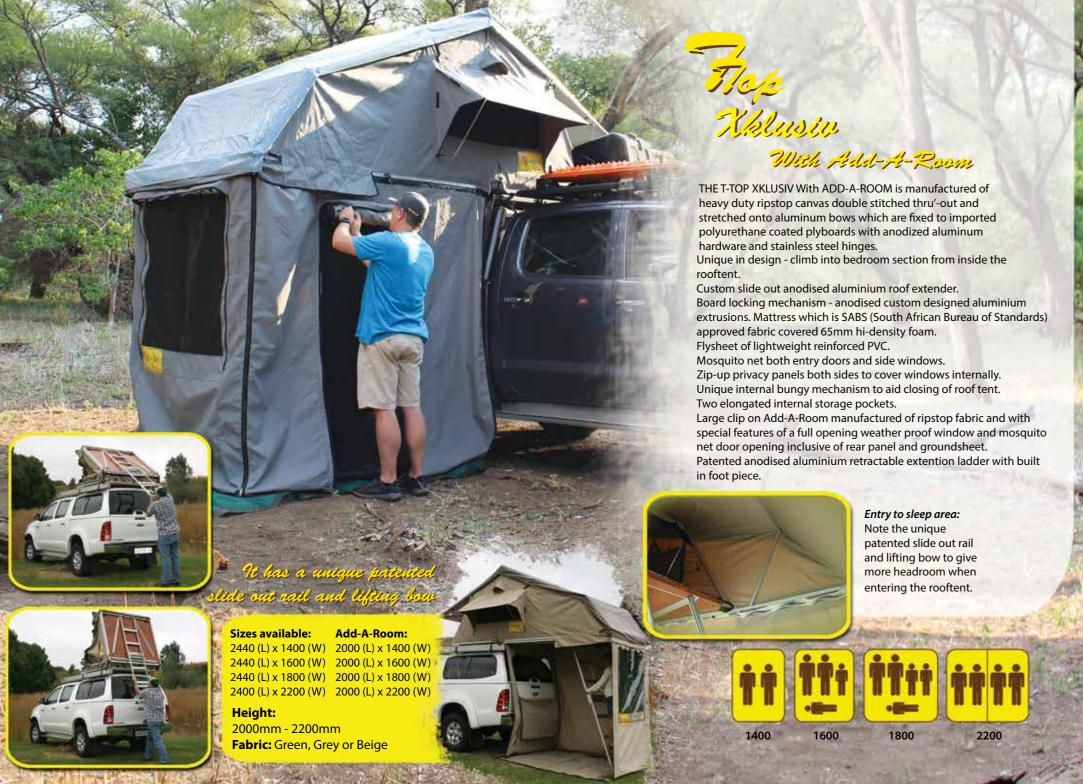

THE FUN with ADD-A-ROOM is manufactured of ripstop canvas, double stitched throughout and stretched onto aluminium bows which are fixed to top quality polyurethane coated plyboards supported with anodised aluminium hardware and stainless steel hinges, mattress is fabric covered SABS approved 65mm laminated hi-density foam. Board locking mechanism - anodised custom designed aluminium extrusions - the only rooftent in the industry that has this system. Mosquito mesh both entry doors and side windows.

Zip-up privacy panels both sides to cover windows internally. Patented anodized aluminium retractable extension ladder.

Entrance to the tent is covered, giving better protection against the elements. Available complete with or without Add-a-room.

**Fabric:** Two Tone Beige and Green or Pl