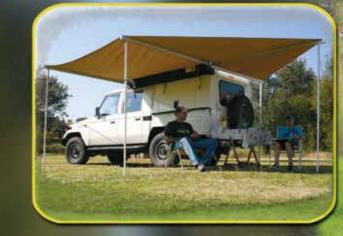

gs. It is lightweight, maintenance free and simple to operate. The unit is supplied complete with adaptor kit. **Size Closed:** 2300 (L) x 150 (W) x 150 (H) With Add-A-Room Fabric: Green, Grey or Beige

Weight: Only 12kg

**Size:** 2300(L) x 150(W) x 150(H) **Weight:** only 22kg's

## Bat 270° Awaing

Eezi-Awn's unique BAT-IN-A-BAG 270° self contained awning is manufactured of anodised aluminium extruded rafter arms complete with attached adjustable support legs. It is lightweight, maintenance free and simple to operate. The unit is supplied complete with adaptor kit. Avaliable for left or right hand side of the vehicle.

Fabric: Green, Grey or Beige

## Bat/Manta Surround Panels

Eezi to install side panels provide added living space, privacy and protection against sun, wind and rain.







Fabric Green, Grey or Beige Size: 2300 (L)x 150 (W) x 150 (H) Weight: only 23kg's



With an option to Add-A -Room.

Eezi to install front and side panels provide added living space, privacy and protection against sun, wind and rain.



Eezi-Awn's unique MANTA-IN-A-BAG 270+ self contained awning is manufactured of anodised aluminium extruded rafter arms complete with attached adjustable support legs. It is lightweight, maintenance free and simple to operate. The unit is supplied complete with adaptor kit. Avaliable for left or right hand side of the vehicle.





## With Add A-Room

With an option to Add-A -Room. Eezi to install front and side panels provide added living space, privacy and protection against sun, wind and rain.









## 2000 Retractable Awning

EEZI-AWN SERIES 2000