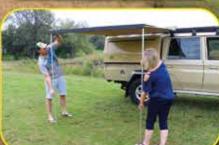

## 2000 Retractable Awning

EEZI-AWN SERIES 2000 awnings are unique, self contained and maintenance free. They are precision made to the highest standards with top quality fabric housed in compact lightweight anodised aluminium casings. Easy pull, spring loaded roll-up mechanism with attached adjustable arms and support legs complete these simple to operate awnings. Also avaliable in black anodised casing. Fabric: Green, Grey or Beige

Recommended for SUV's

Vans, Bakkies, 4x4's, Mini

Motorhomes and Caravans.

Sizes available: 2.0m, 2.5m, 3.0m, 3.5m, 4.0m and 4.5m all extend 2.1m

Awning Adaptor Clamp

runners.

The kit is manufactured of black