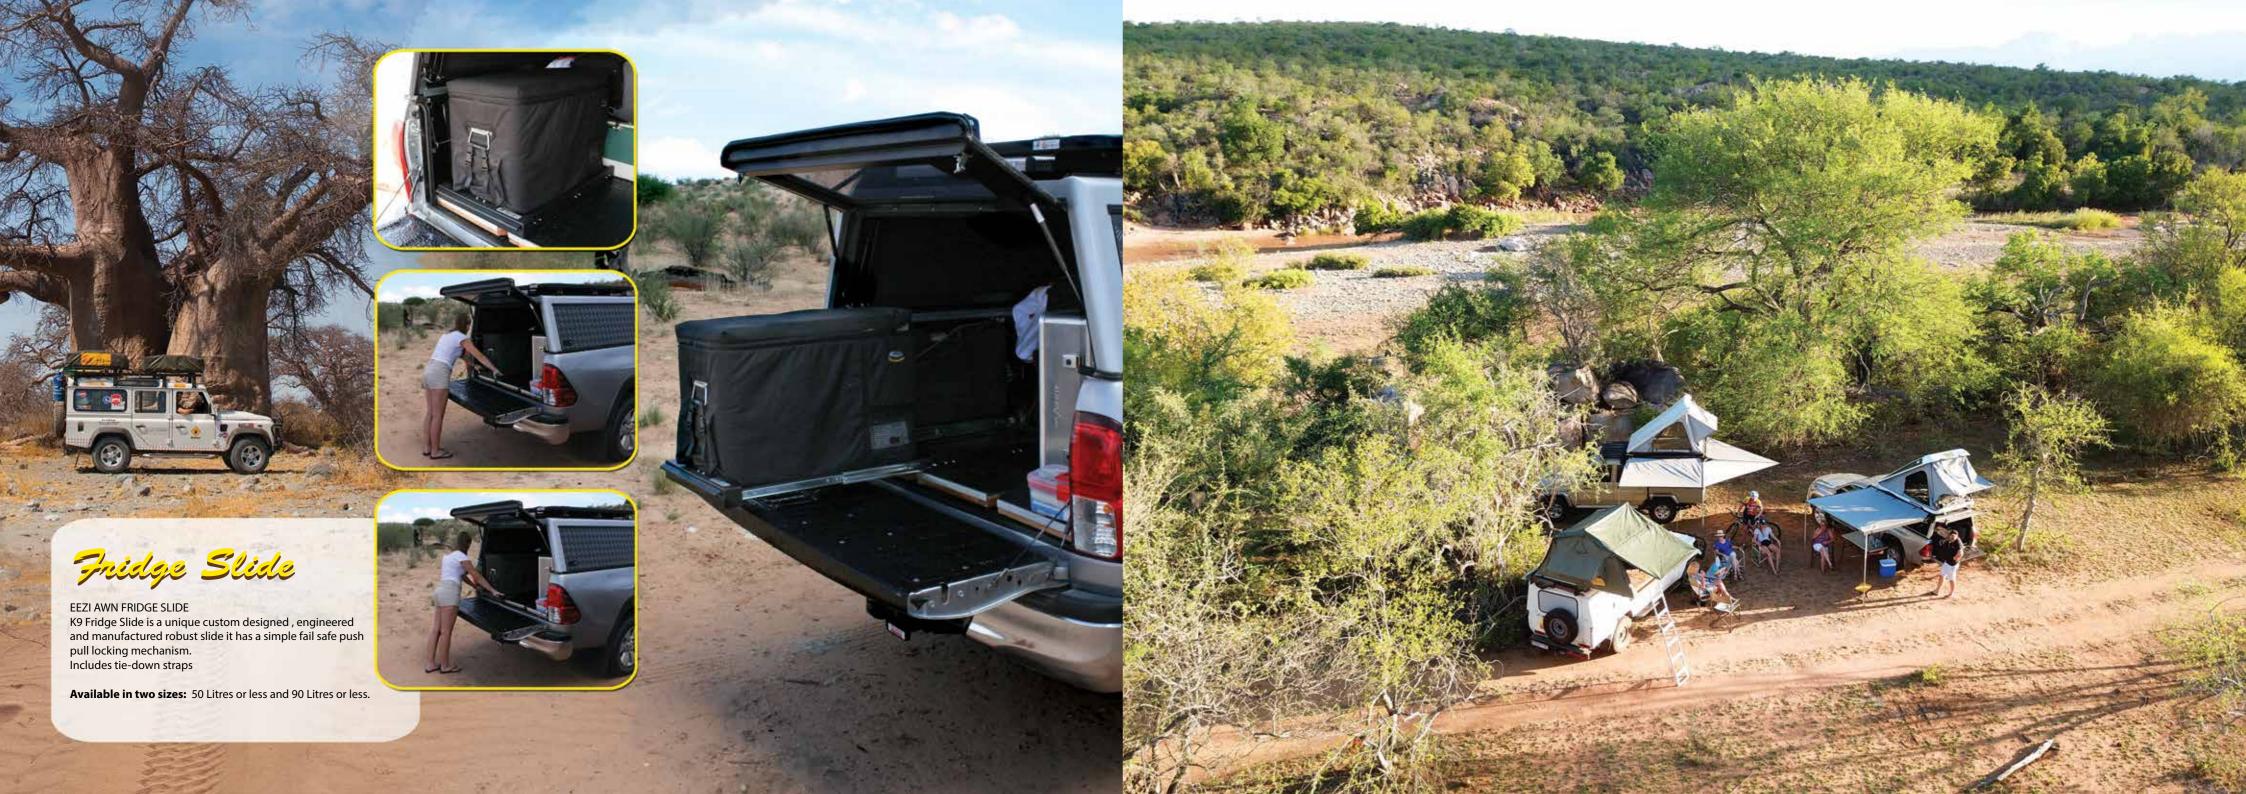

mechanism with attached adjustable arms and support legs complete these simple to operate awnings. Also avaliable in black anodised casing. Fabric: Green, Grey or Beige

Recommended for SUV's

Vans, Bakkies, 4x4's, Mini

Motorhomes and Caravans.

Sizes available: 2.0m, 2.5m, 3.0m, 3.5m, 4.0m and 4.5m all extend 2.1m

Awning Adaptor Clamp

runners.

The kit is manufactured of black

anodised aluminium extrusions &

Recuee Panels for Series 2000 Awaing

Eezi to install front and side panels provide added living space, privacy and protection against sun, wind and rain. Panels are available for all Eezi-Awn's Retractable Awnings. Manufactured to the highest specification, the panels clip into the awnings and slide into front roller and zip together at the corners with groundsheet included.