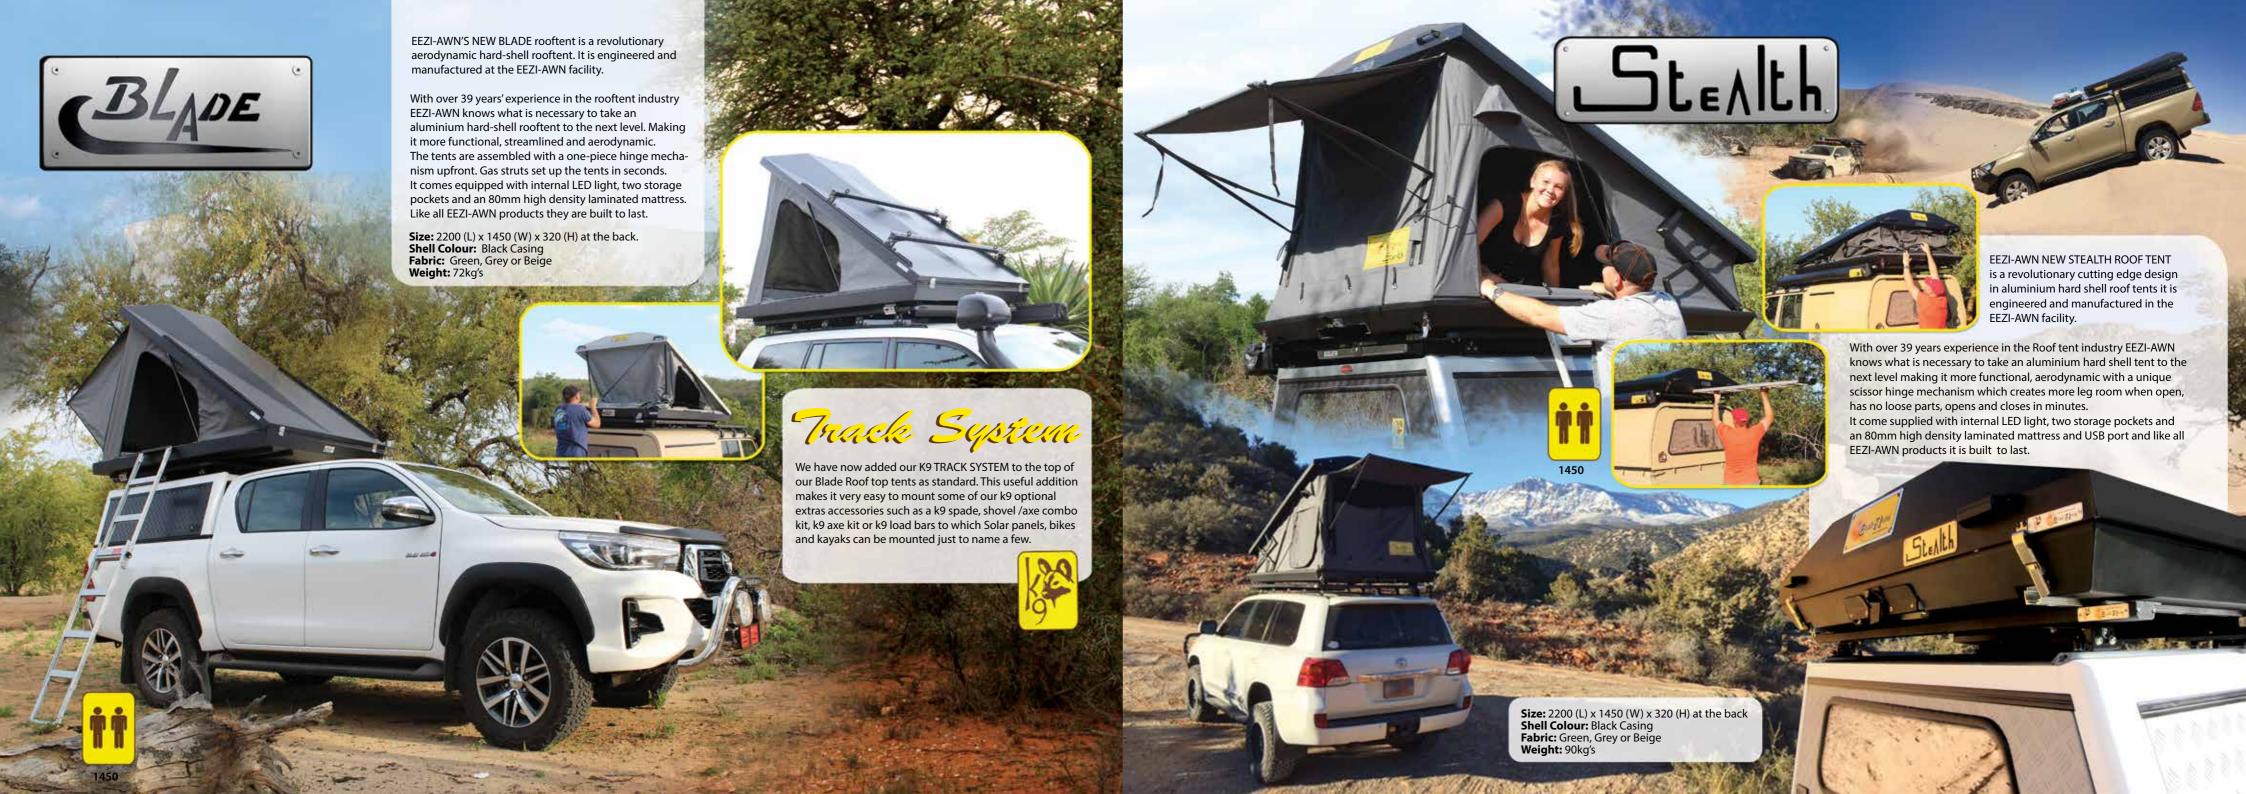

THE FUN with ADD-A-ROOM is manufactured of ripstop canvas, double stitched throughout and stretched onto aluminium bows which are fixed to top quality polyurethane coated plyboards supported with anodised aluminium hardware and stainless steel hinges, mattress is fabric covered SABS approved 65mm laminated hi-density foam. Board locking mechanism - anodised custom designed aluminium extrusions - the only rooftent in the industry that has this system. Mosquito mesh both entry doors and side windows.

Zip-up privacy panels both sides to cover windows internally. Patented anodized aluminium retractable extension ladder.

Entrance to the tent is covered, giving better protection against the elements. Available complete with or without Add-a-room.

**Fabric:** Two Tone Beige and Green o