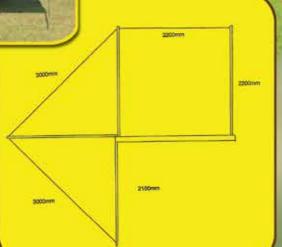

With an option to Add-A -Room.

Eezi to install front and side panels provide added living space, privacy and protection against sun, wind and rain.

Eezi-Awn's unique MANTA-IN-A-BAG 270+ self contained awning is manufactured of anodised aluminium extruded rafter arms complete with attached adjustable support legs. It is lightweight, maintenance free and simple to operate. The unit is supplied complete with adaptor kit. Avaliable for left or right hand side of the vehicle.