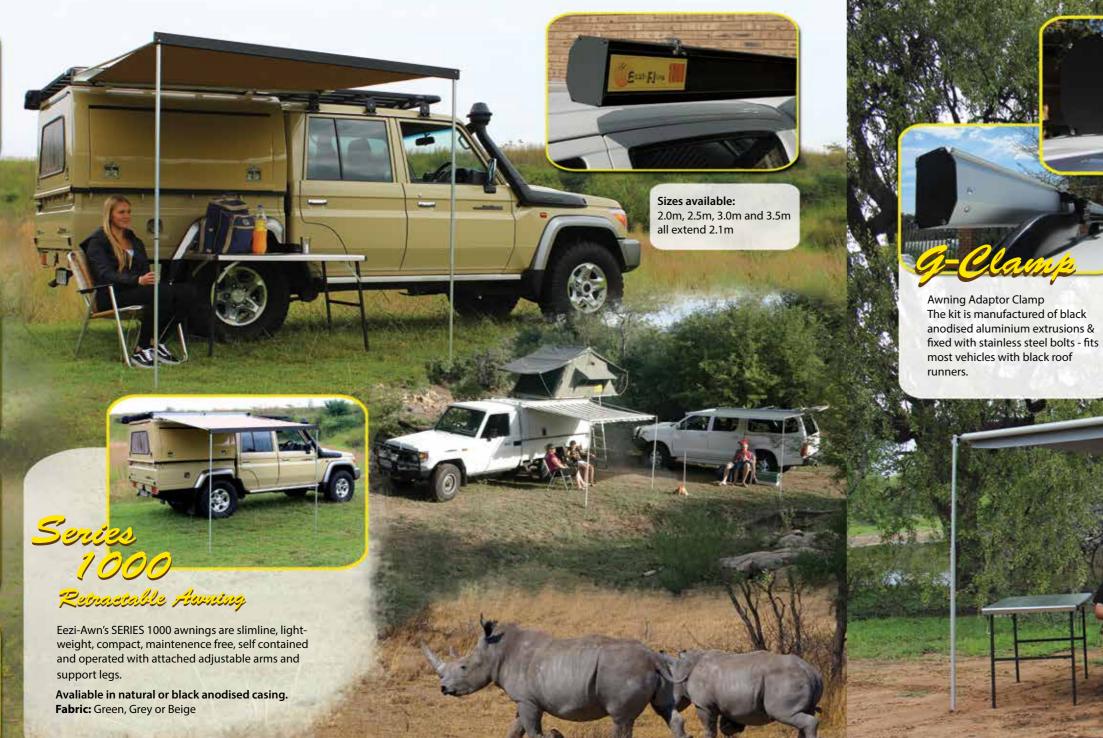

## 2000 Retractable Awning

EEZI-AWN SERIES 2000 awnings are unique, self contained and maintenance free. They are precision made to the highest standards with top quality fabric housed in compact lightweight anodised aluminium casings. Easy pull, spring loaded roll-up mechanism with attached adjustable arms and support legs complete these simple to operate awnings. Also avaliable in black anodised casing. Fabric: Green, Grey or Beige

Recommended for SUV's

Vans, Bakkies, 4x4's, Mini

Motorhomes and Caravans.

Sizes available: 2.0m, 2.5m, 3.0m, 3.5m, 4.0m and 4.5m all extend 2.1m

Awning Adaptor Clamp

runners.

The kit is manufactured of black