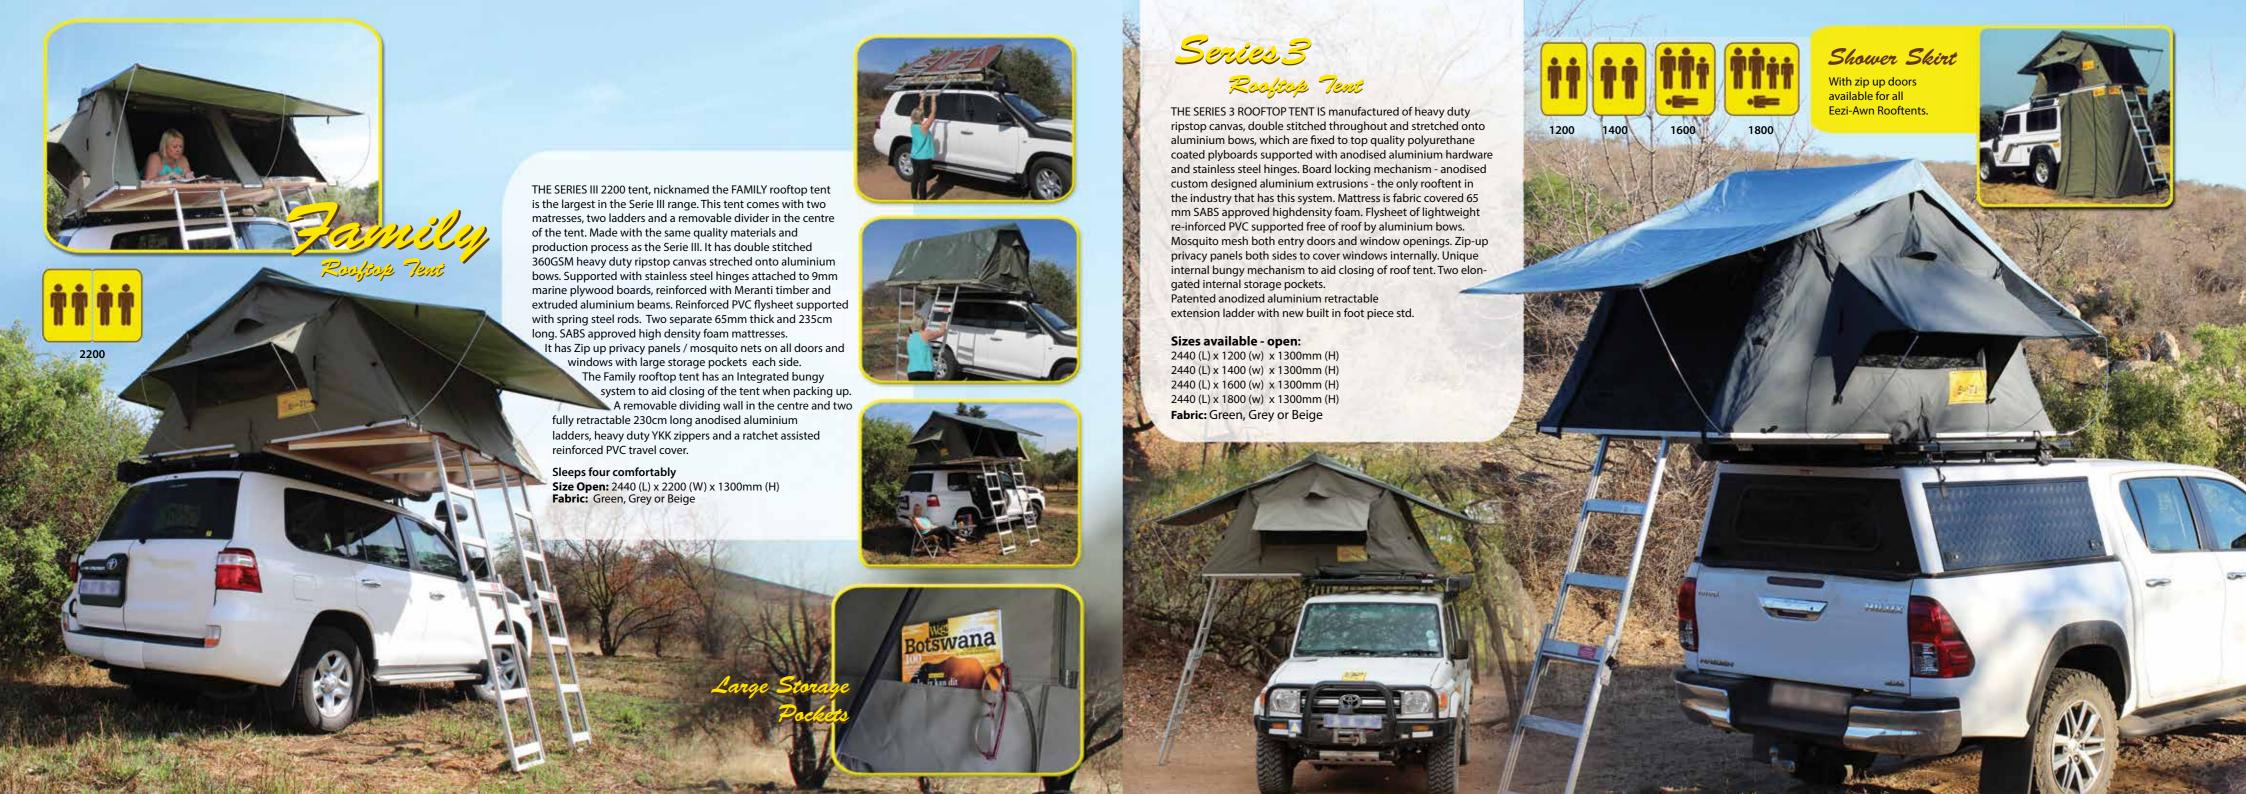

THE FUN with ADD-A-ROOM is manufactured of ripstop canvas, double stitched throughout and stretched onto aluminium bows which are fixed to top quality polyurethane coated plyboards supported with anodised aluminium hardware and stainless steel hinges, mattress is fabric covered SABS approved 65mm laminated hi-density foam. Board locking mechanism - anodised custom designed aluminium extrusions - the only rooftent in the industry that has this system. Mosquito mesh both entry doors and side windows.

Zip-up privacy panels both sides to cover windows internally. Patented anodized aluminium retractable extension ladder.

Entrance to the tent is covered, giving better protection against the elements. Available complete with or without Add-a-room.

**Fabric:** Two Tone Beige and Green or