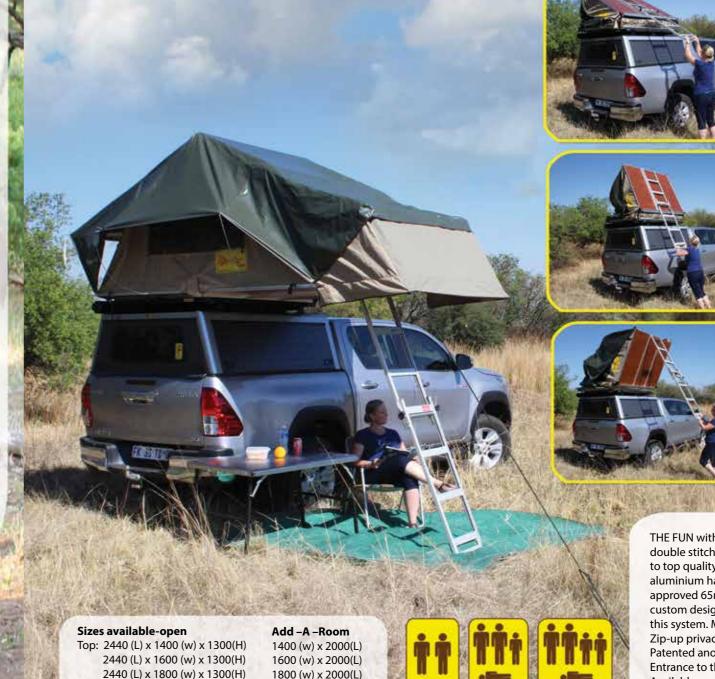

THE FUN with ADD-A-ROOM is manufactured of ripstop canvas, double stitched throughout and stretched onto aluminium bows which are fixed to top quality polyurethane coated plyboards supported with anodised aluminium hardware and stainless steel hinges, mattress is fabric covered SABS approved 65mm laminated hi-density foam. Board locking mechanism - anodised custom designed aluminium extrusions - the only rooftent in the industry that has this system. Mosquito mesh both entry doors and side windows.