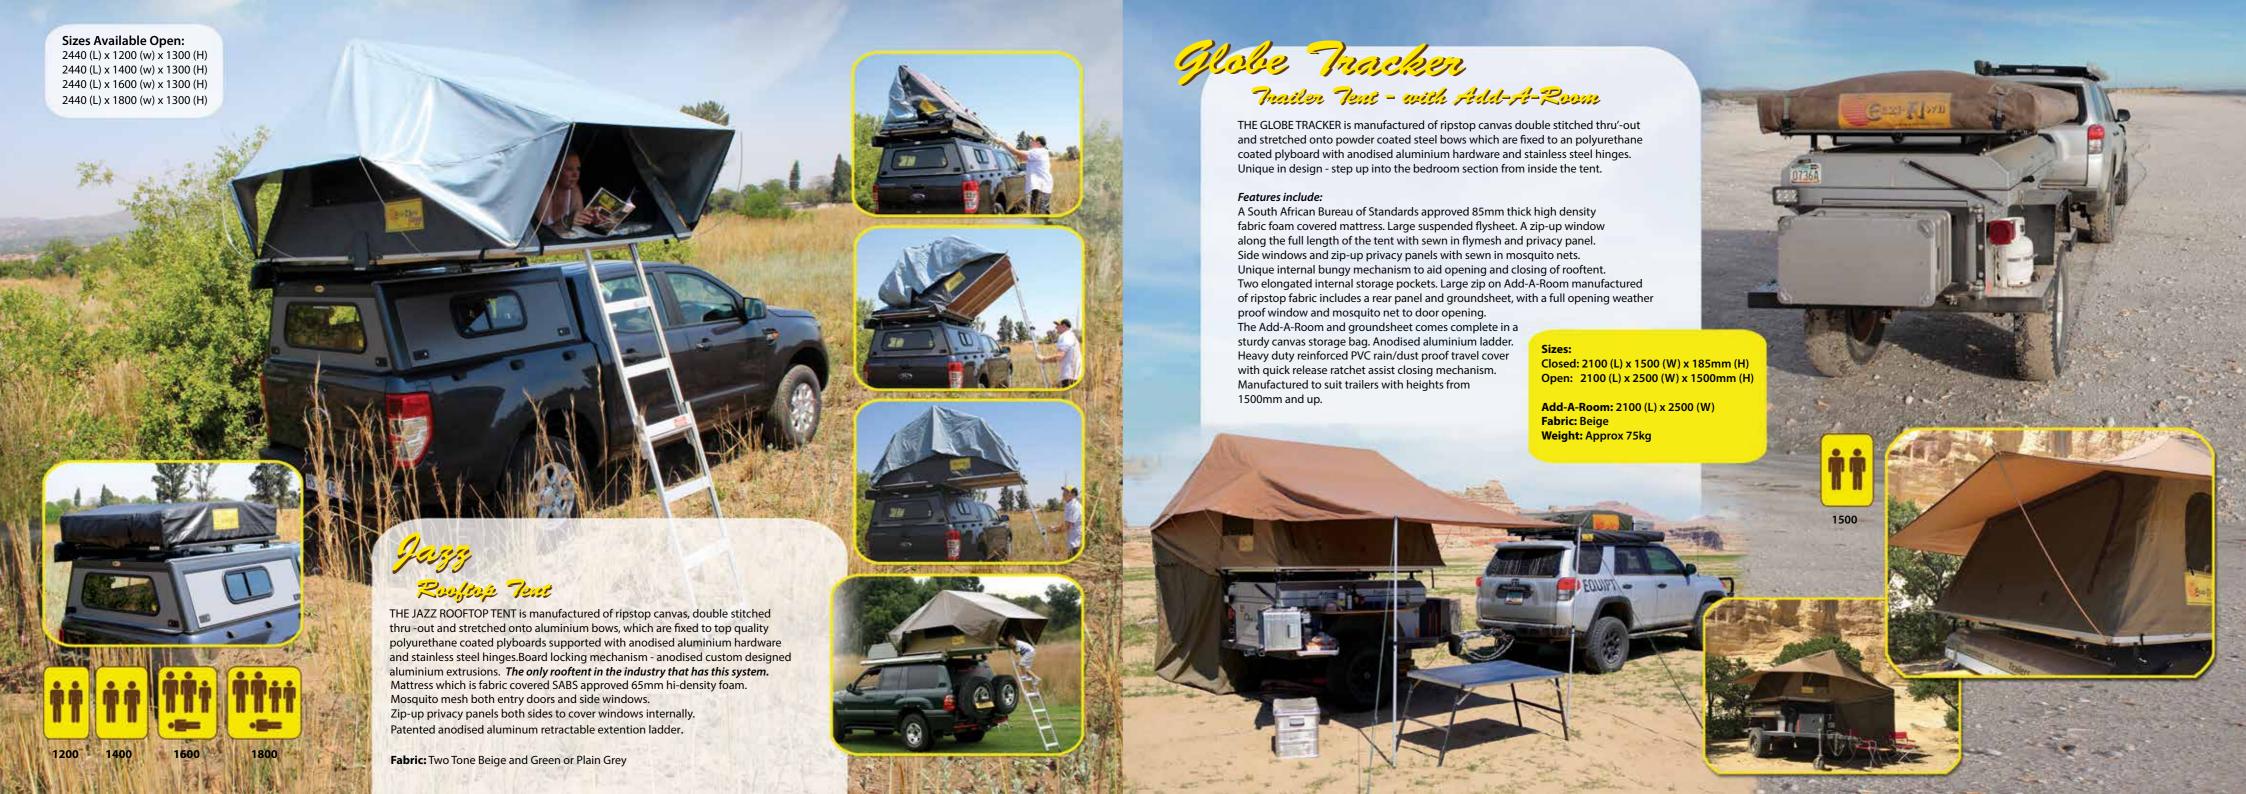

THE FUN with ADD-A-ROOM is manufactured of ripstop canvas, double stitched throughout and stretched onto aluminium bows which are fixed to top quality polyurethane coated plyboards supported with anodised aluminium hardware and stainless steel hinges, mattress is fabric covered SABS approved 65mm laminated hi-density foam. Board locking mechanism - anodised custom designed aluminium extrusions - the only rooftent in the industry that has this system. Mosquito mesh both entry doors and side windows.

Zip-up privacy panels both sides to cover windows internally. Patented anodized aluminium retractable extension ladder.

Entrance to the tent is covered, giving better protection against the elements. Available complete with or without Add-a-room.

**Fabric:** Two Tone Beige and Green or Plain Grey

Height: 2000mm -2200mm

Swift Optional Add-A -Room Eezi to install front and side panels provide added living space, privacy and protection against sun, wind and rain. Eezi-Awn's unique SWIFT-IN-A-BAG 180 degree self contained awning is manufactured of anodised aluminium extruded rafter arms complete with attached adjustable support legs. It is lightweight, maintenance free and simple to operate. The unit is supplied complete with adaptor kit. **Size Closed:** 2300 (L) x 150 (W) x 150 (H) With Add-A-Room Fabric: Green, Grey or Beige