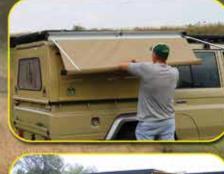

## 2000 Retractable Awning

EEZI-AWN SERIES 2000 awnings are unique, self contained and maintenance free. They are precision made to the highest standards with top quality fabric housed in compact lightweight anodised aluminium casings. Easy pull, spring loaded roll-up mechanism with attached adjustable arms and support legs complete these simple to operate awnings. Also avaliable in black anodised casing. Fabric: Green, Grey or Beige

Recommended for SUV's

Vans, Bakkies, 4x4's, Mini

Motorhomes and Caravans.

Sizes available: 2.0m, 2.5m, 3.0m, 3.5m, 4.0m and 4.5m all extend 2.1m

Awning Adaptor Clamp

runners.

The kit is manufactured of black