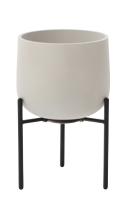

## PLANT POT 211\_ 135mm

■ beige 29232■ black 29233

[Set]  $\phi$ 135 x H228 x W155 mm [Pot]  $\phi$ 135 x H118 x W142 mm [Stand] W134 x D116 x H142 mm

[Set]  $\phi$ 5.4 x H9.1 x W6.2 in [Pot]  $\phi$ 5.4 x H4.7 x W5.7 in [Stand] W5.4 x D4.6 x H5.7 in

## PLANT POT 211\_ 160mm

■ beige 29234■ black 29235

[Set]  $\phi$ 160 x H285 x W180 mm [Pot]  $\phi$ 160 x H140 x W168 mm [Stand] W157 x D136 x H185 mm

[Set]  $\phi$ 6.4 x H11.4 x W7.2 in [Pot]  $\phi$ 6.4 x H5.6 x W6.7 in [Stand] W6.3 x D5.4 x H7.4 in