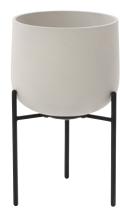

## PLANT POT 211\_ 135mm

■ beige 29232■ black 29233

[Set]  $\phi$ 135 x H228 x W155 mm [Pot]  $\phi$ 135 x H118 x W142 mm [Stand] W134 x D116 x H142 mm

[Set]  $\phi$ 5.4 x H9.1 x W6.2 in [Pot]  $\phi$ 5.4 x H4.7 x W5.7 in [Stand] W5.4 x D4.6 x H5.7 in

## PLANT POT 211\_ 160mm

■ beige 29234■ black 29235

[Set]  $\phi$ 160 x H285 x W180 mm [Pot]  $\phi$ 160 x H140 x W168 mm [Stand] W157 x D136 x H185 mm

[Set]  $\phi$ 6.4 x H11.4 x W7.2 in [Pot]  $\phi$ 6.4 x H5.6 x W6.7 in [Stand] W6.3 x D5.4 x H7.4 in