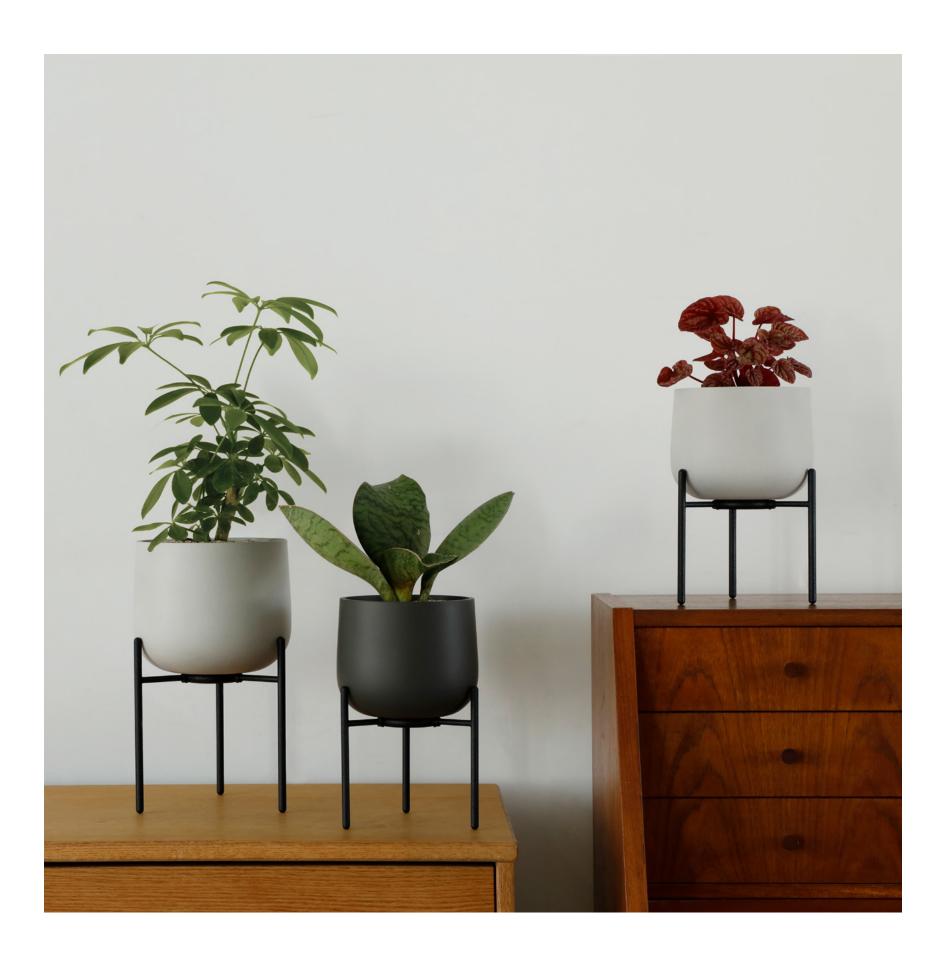

## PLANT POT 211

PLANT POT 211 is a raised pot stand that will give greens extra height and attention. The stylish stand and textured rounded pot fits effortlessly into a modern interior. Combine different heights for a dynamic effect. The pot has a hole at the bottom so that with a saucer, plants can be watered without removing the pot.

## PLANT POT 211\_ 135mm

■ beige 29232■ black 29233

[Set]  $\phi$ 135 x H228 x W155 mm [Pot]  $\phi$ 135 x H118 x W142 mm [Stand] W134 x D116 x H142 mm

[Set]  $\phi$ 5.4 x H9.1 x W6.2 in [Pot]  $\phi$ 5.4 x H4.7 x W5.7 in [Stand] W5.4 x D4.6 x H5.7 in

## PLANT POT 211\_ 160mm

■ beige 29234■ black 29235

[Set]  $\phi$ 160 x H285 x W180 mm [Pot]  $\phi$ 160 x H140 x W168 mm [Stand] W157 x D136 x H185 mm

[Set]  $\phi$ 6.4 x H11.4 x W7.2 in [Pot]  $\phi$ 6.4 x H5.6 x W6.7 in [Stand] W6.3 x D5.4 x H7.4 in