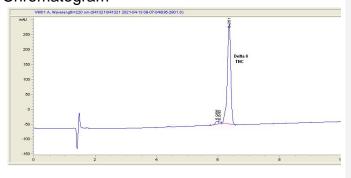

### Chromatogram

## Cannabinoid Profile by HPLC

0.00%

Calculated THC Yield

0.00%

Calculated CBD Yield

| Cannabinoid          | % wt  | mg/g  |
|----------------------|-------|-------|
| Delta-8-THC          | 96.2  | 962.0 |
| THC                  | 0.0   | 0.0   |
| Total Cannabinoids   | 96.20 | 962.0 |
| Calculated THC Yield | 0.00  | 0.00  |
| Calculated CBD Yield | 0.00  | 0.00  |