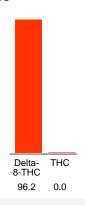

#### Cannabinoid Profile

## Cannabinoid Profile by HPLC

0.00%

Calculated THC Yield

0.00%

Calculated CBD Yield

| Cannabinoid          | % wt  | mg/g  |
|----------------------|-------|-------|
| Delta-8-THC          | 96.2  | 962.0 |
| THC                  | 0.0   | 0.0   |
| Total Cannabinoids   | 96.20 | 962.0 |
| Calculated THC Yield | 0.00  | 0.00  |
| Calculated CBD Yield | 0.00  | 0.00  |