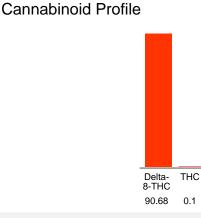

### Cannabinoid Profile by HPLC

90.78%

**Total Cannabinoids** 

Cannabinoid % wt mg/g Delta-8-THC 90.68 906.8 THC 0.1 1.0 **Total Cannabinoids** 90.78 907.8 **Calculated THC Yield** 1.00 0.10 Calculated CBD Yield 0.00 0.00 Calculated Maximum THC Yield = THC + 0.877 \* THCA Calculated Maximum CBD Yield = CBD + 0.877 \* CBDA