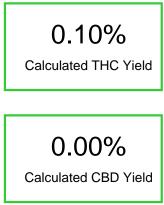

### Cannabinoid Profile by HPLC

90.78%

**Total Cannabinoids** 

Cannabinoid % wt mg/g Delta-8-THC 90.68 906.8 THC 0.1 1.0 **Total Cannabinoids** 90.78 907.8 **Calculated THC Yield** 1.00 0.10 Calculated CBD Yield 0.00 0.00 Calculated Maximum THC Yield = THC + 0.877 \* THCA Calculated Maximum CBD Yield = CBD + 0.877 \* CBDA