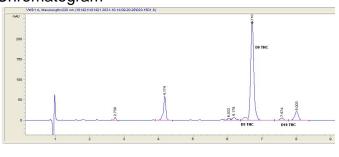

#### Chromatogram

# Cannabinoid Profile Delta-THC Delta-10-THC

#### Cannabinoid Profile by HPLC

0.24%

Calculated THC Yield

0.00%

Calculated CBD Yield

| Cannabinoid                                       | % wt  | mg/g  |
|---------------------------------------------------|-------|-------|
| Delta-8-THC                                       | 64.8  | 648.0 |
| THC                                               | 0.24  | 2.4   |
| Delta-10-THC                                      | 8.44  | 84.4  |
| <b>Total Cannabinoids</b>                         | 73.48 | 734.8 |
| Calculated THC Yield                              | 0.24  | 2.40  |
| Calculated CBD Yield                              | 0.00  | 0.00  |
| Calculated Maximum THC Yield = THC + 0.877 * THCA |       |       |