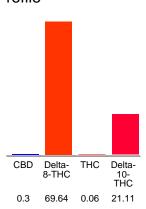

#### Cannabinoid Profile by HPLC

0.06%

Calculated THC Yield

0.30%

Calculated CBD Yield

| Cannabinoid                                       | % wt  | mg/g  |
|---------------------------------------------------|-------|-------|
| CBD                                               | 0.3   | 3.0   |
| Delta-8-THC                                       | 69.64 | 696.4 |
| THC                                               | 0.06  | 0.6   |
| Delta-10-THC                                      | 21.11 | 211.1 |
| <b>Total Cannabinoids</b>                         | 91.11 | 911.1 |
| Calculated THC Yield                              | 0.06  | 0.60  |
| Calculated CBD Yield                              | 0.30  | 3.00  |
| Calculated Maximum THC Yield = THC + 0.877 * THCA |       |       |