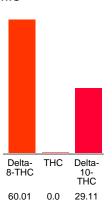

### Cannabinoid Profile by HPLC

0.00%

Calculated THC Yield

0.00%

Calculated CBD Yield

| Cannabinoid                     | % wt               | mg/g  |
|---------------------------------|--------------------|-------|
| Delta-8-THC                     | 60.01              | 600.1 |
| THC                             | 0.0                | 0.0   |
| Delta-10-THC                    | 29.11              | 291.1 |
| Total Cannabinoids              | 89.12              | 891.2 |
| Calculated THC Yield            | 0.00               | 0.00  |
| Calculated CBD Yield            | 0.00               | 0.00  |
| Calaulata d Mauiasura THO Viald | TUC + 0.077 * TUCA |       |