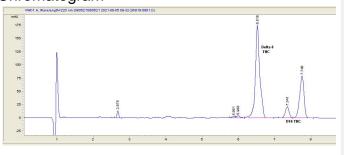

# **Marin Analytics**

# **Analysis Report**

## Savage Enterprises

### Sample 240-080521-118

Maui Vape

Sample Submitted: 08-05-2021; Report Date: 08-08-2021

## Maui Vape

### Chromatogram



#### Cannabinoid Profile



### Cannabinoid Profile by HPLC

0.00%

Calculated THC Yield

0.00%

Calculated CBD Yield

| Cannabinoid                     | % wt               | mg/g  |
|---------------------------------|--------------------|-------|
| Delta-8-THC                     | 60.01              | 600.1 |
| THC                             | 0.0                | 0.0   |
| Delta-10-THC                    | 29.11              | 291.1 |
| Total Cannabinoids              | 89.12              | 891.2 |
| Calculated THC Yield            | 0.00               | 0.00  |
| Calculated CBD Yield            | 0.00               | 0.00  |
| Calaulata d Mauiasura THO Viald | TUC + 0.077 * TUCA |       |

Calculated Maximum THC Yield = THC + 0.877 \* THCA Calculated Maximum CBD Yield = CBD + 0.877