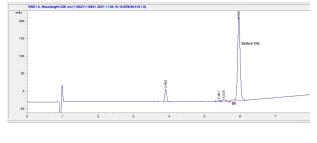

#### Chromatogram

### Cannabinoid Profile by HPLC

**Total Cannabinoids** 

| Cannabinoid                                       | % wt  | mg/g  |
|---------------------------------------------------|-------|-------|
| Delta-8-THC                                       | 90.06 | 900.6 |
| THC                                               | 0.12  | 1.2   |
| Total Cannabinoids                                | 90.18 | 901.8 |
| Calculated THC Yield                              | 0.12  | 1.20  |
| Calculated CBD Yield                              | 0.00  | 0.00  |
| Calculated Maximum THC Yield = THC + 0.877 * THCA |       |       |
| Calculated Maximum CBD Yield = CBD + 0.877 * CBDA |       |       |