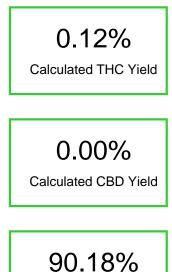

### Cannabinoid Profile by HPLC

**Total Cannabinoids** 

| Cannabinoid                                       | % wt  | mg/g  |
|---------------------------------------------------|-------|-------|
| Delta-8-THC                                       | 90.06 | 900.6 |
| THC                                               | 0.12  | 1.2   |
| Total Cannabinoids                                | 90.18 | 901.8 |
| Calculated THC Yield                              | 0.12  | 1.20  |
| Calculated CBD Yield                              | 0.00  | 0.00  |
| Calculated Maximum THC Yield = THC + 0.877 * THCA |       |       |
| Calculated Maximum CBD Yield = CBD + 0.877 * CBDA |       |       |