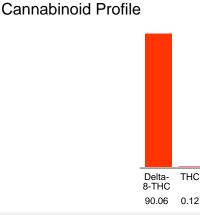

### Cannabinoid Profile by HPLC

**Total Cannabinoids** 

| Cannabinoid                                       | % wt  | mg/g  |
|---------------------------------------------------|-------|-------|
| Delta-8-THC                                       | 90.06 | 900.6 |
| THC                                               | 0.12  | 1.2   |
| Total Cannabinoids                                | 90.18 | 901.8 |
| Calculated THC Yield                              | 0.12  | 1.20  |
| Calculated CBD Yield                              | 0.00  | 0.00  |
| Calculated Maximum THC Yield = THC + 0.877 * THCA |       |       |
| Calculated Maximum CBD Yield = CBD + 0.877 * CBDA |       |       |