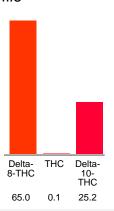

# Cannabinoid Profile

#### Cannabinoid Profile by HPLC

0.10%

Calculated THC Yield

0.00%

Calculated CBD Yield

| Cannabinoid                                       | % wt  | mg/g  |
|---------------------------------------------------|-------|-------|
| Delta-8-THC                                       | 65.0  | 650.0 |
| THC                                               | 0.1   | 1.0   |
| Delta-10-THC                                      | 25.2  | 252.0 |
| <b>Total Cannabinoids</b>                         | 90.30 | 903.0 |
| Calculated THC Yield                              | 0.10  | 1.00  |
| Calculated CBD Yield                              | 0.00  | 0.00  |
| Calculated Maximum THC Yield = THC + 0.877 * THCA |       |       |