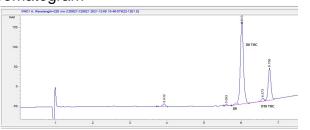

# **Marin Analytics**

# **Analysis Report**

### Savage Enterprises

#### Sample 240-120821-243

Hawaiian Haze Vape

Sample Submitted: 12-08-2021; Report Date: 12-10-2021

## Hawaiian Haze Vape

Distillate

#### Chromatogram



# Cannabinoid Profile



#### Cannabinoid Profile by HPLC

0.10%

Calculated THC Yield

0.00%

Calculated CBD Yield

| Cannabinoid                                       | % wt  | mg/g  |
|---------------------------------------------------|-------|-------|
| Delta-8-THC                                       | 65.0  | 650.0 |
| THC                                               | 0.1   | 1.0   |
| Delta-10-THC                                      | 25.2  | 252.0 |
| <b>Total Cannabinoids</b>                         | 90.30 | 903.0 |
| Calculated THC Yield                              | 0.10  | 1.00  |
| Calculated CBD Yield                              | 0.00  | 0.00  |
| Calculated Maximum THC Yield = THC + 0.877 * THCA |       |       |

Calculated Maximum CBD Yield = CBD + 0.877 \* CBDA