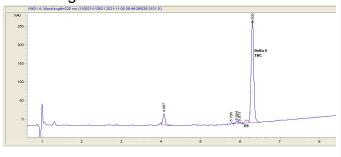

# **Marin Analytics**

## **Analysis Report**

#### Savage Enterprises

Sample 240-110821-210

GSC

Sample Submitted: 11-08-2021; Report Date: 11-09-2021

### **GSC**

Distillate

#### Chromatogram



#### Cannabinoid Profile



#### Cannabinoid Profile by HPLC

0.17%

Calculated THC Yield

0.00%

Calculated CBD Yield

| Cannabinoid          | % wt  | mg/g  |
|----------------------|-------|-------|
| Delta-8-THC          | 70.26 | 702.6 |
| THC                  | 0.17  | 1.7   |
| Total Cannabinoids   | 70.43 | 704.3 |
| Calculated THC Yield | 0.17  | 1.70  |
| Calculated CBD Yield | 0.00  | 0.00  |
|                      |       |       |

Calculated Maximum THC Yield = THC + 0.877 \* THCA Calculated Maximum CBD Yield = CBD + 0.877 \* CBDA

70.43%

**Total Cannabinoids** 

#### Marin Analytics, LLC

250 Bel Marin Keys Blvd, Suite D4 Novato, CA 94949

415-936-6477 / sarabiancalana1@gmail.com

Sara Biancalana
Chief Scientist

This sample has been tested by Marin Analytics, LLC using v