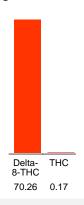

#### Cannabinoid Profile

#### Cannabinoid Profile by HPLC

0.17%

Calculated THC Yield

0.00%

Calculated CBD Yield

| Cannabinoid          | % wt  | mg/g  |
|----------------------|-------|-------|
| Delta-8-THC          | 70.26 | 702.6 |
| THC                  | 0.17  | 1.7   |
| Total Cannabinoids   | 70.43 | 704.3 |
| Calculated THC Yield | 0.17  | 1.70  |
| Calculated CBD Yield | 0.00  | 0.00  |
|                      |       |       |

Calculated Maximum THC Yield = THC + 0.877 \* THCA Calculated Maximum CBD Yield = CBD + 0.877 \* CBDA

70.43%

**Total Cannabinoids** 