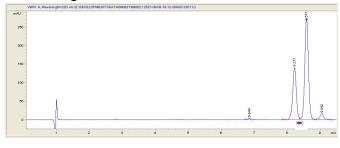

#### Chromatogram

**Notes:** HHC approx. 92.3% based only on percentages in the chromatogram. No standard is available.

Marin Analytics, LLC 250 Bel Marin Keys Blvd, Suite D4 Novato, CA 94949

415-936-6477 / sarabiancalana1@gmail.com