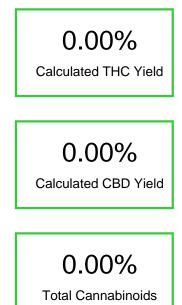

### Cannabinoid Profile by HPLC

| Cannabinoid                                       | % wt | mg/g |
|---------------------------------------------------|------|------|
| Delta-8-THC                                       | 0.0  | 0.0  |
| THC                                               | 0.0  | 0.0  |
| Total Cannabinoids                                | 0.00 | 0.0  |
| Calculated THC Yield                              | 0.00 | 0.00 |
| Calculated CBD Yield                              | 0.00 | 0.00 |
| Calculated Maximum THC Yield = THC + 0.877 * THCA |      |      |
| Calculated Maximum CBD Yield = CBD + 0.877 * CBDA |      |      |