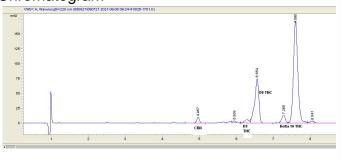

# **Marin Analytics**

## **Analysis Report**

### Savage Enterprises

### Sample 240-090821-150

Sample Submitted: 09-08-2021; Report Date: 09-09-2021

### Ekto

Chromatogram



#### Cannabinoid Profile



#### Cannabinoid Profile by HPLC

0.29%

Calculated THC Yield

0.00%

Calculated CBD Yield

| Cannabinoid                                       | % wt  | mg/g  |
|---------------------------------------------------|-------|-------|
| CBN                                               | 1.3   | 13.0  |
| Delta-8-THC                                       | 29.05 | 290.5 |
| THC                                               | 0.29  | 2.9   |
| Delta-10-THC                                      | 54.6  | 546.0 |
| <b>Total Cannabinoids</b>                         | 85.24 | 852.4 |
| Calculated THC Yield                              | 0.29  | 2.90  |
| Calculated CBD Yield                              | 0.00  | 0.00  |
| Calculated Maximum THC Yield = THC + 0.877 * T