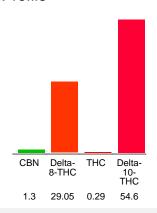

#### Cannabinoid Profile

#### Cannabinoid Profile by HPLC

0.29%

Calculated THC Yield

0.00%

Calculated CBD Yield

| Cannabinoid                                       | % wt  | mg/g  |
|---------------------------------------------------|-------|-------|
| CBN                                               | 1.3   | 13.0  |
| Delta-8-THC                                       | 29.05 | 290.5 |
| THC                                               | 0.29  | 2.9   |
| Delta-10-THC                                      | 54.6  | 546.0 |
| <b>Total Cannabinoids</b>                         | 85.24 | 852.4 |
| Calculated THC Yield                              | 0.29  | 2.90  |
| Calculated CBD Yield                              | 0.00  | 0.00  |
| Calculated Maximum THC Yield = THC + 0.877 * THCA |       |       |