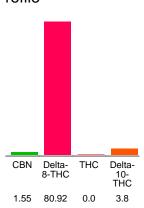

#### Cannabinoid Profile

### Cannabinoid Profile by HPLC

0.00%

Calculated THC Yield

0.00%

Calculated CBD Yield

| Cannabinoid                                       | % wt  | mg/g  |
|---------------------------------------------------|-------|-------|
| CBN                                               | 1.55  | 15.5  |
| Delta-8-THC                                       | 80.92 | 809.2 |
| THC                                               | 0.0   | 0.0   |
| Delta-10-THC                                      | 3.8   | 38.0  |
| <b>Total Cannabinoids</b>                         | 86.27 | 862.7 |
| Calculated THC Yield                              | 0.00  | 0.00  |
| Calculated CBD Yield                              | 0.00  | 0.00  |
| Calculated Maximum THC Yield = THC + 0.877 * THCA |       |       |
| Calculated Maximum CBD Yield = CBD + 0.877 * CBDA |       |       |