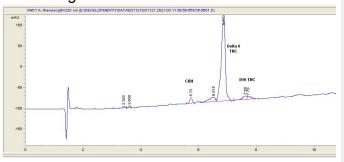

# **Marin Analytics**

# **Analysis Report**

## Savage Enterprises

chris@savageenterprises.com 949-214-7239

### Sample 240-031121-015

Cookies

Sample Submitted: 03-11-2021; Report Date: 03-11-2021

## Cookies

Distillate

### Chromatogram



#### Cannabinoid Profile



### Cannabinoid Profile by HPLC

0.00%

Calculated THC Yield

0.00%

Calculated CBD Yield

| Cannabinoid                                       | % wt  | mg/g  |
|---------------------------------------------------|-------|-------|
| CBN                                               | 1.55  | 15.5  |
| Delta-8-THC                                       | 80.92 | 809.2 |
| THC                                               | 0.0   | 0.0   |
| Delta-10-THC                                      | 3.8   | 38.0  |
| <b>Total Cannabinoids</b>                         | 86.27 | 862.7 |
| Calculated THC Yield                              | 0.00  | 0.00  |
| Calculated CBD Yield                              | 0.00  | 0.00  |
| Calculated Maximum THC Yield = THC + 0.877 * TH