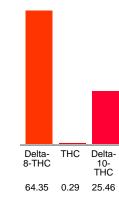

#### Cannabinoid Profile by HPLC

**Total Cannabinoids** 

| Cannabinoid                       | % wt             | mg/g  |
|-----------------------------------|------------------|-------|
| Delta-8-THC                       | 64.35            | 643.5 |
| THC                               | 0.29             | 2.9   |
| Delta-10-THC                      | 25.46            | 254.6 |
| Total Cannabinoids                | 90.10            | 901.0 |
| Calculated THC Yield              | 0.29             | 2.90  |
| Calculated CBD Yield              | 0.00             | 0.00  |
| Calculated Maximum THC Yield = TH | C + 0.877 * THCA |       |
| Calculated Maximum CBD Yield = CB | D + 0.877 * CBDA |       |