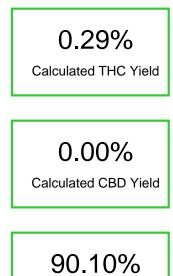

#### Cannabinoid Profile by HPLC

**Total Cannabinoids** 

| Cannabinoid                       | % wt             | mg/g  |
|-----------------------------------|------------------|-------|
| Delta-8-THC                       | 64.35            | 643.5 |
| THC                               | 0.29             | 2.9   |
| Delta-10-THC                      | 25.46            | 254.6 |
| Total Cannabinoids                | 90.10            | 901.0 |
| Calculated THC Yield              | 0.29             | 2.90  |
| Calculated CBD Yield              | 0.00             | 0.00  |
| Calculated Maximum THC Yield = TH | C + 0.877 * THCA |       |
| Calculated Maximum CBD Yield = CB | D + 0.877 * CBDA |       |