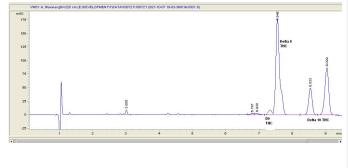

#### Chromatogram

#### Cannabinoid Profile by HPLC

**Total Cannabinoids** 

| Cannabinoid                       | % wt             | mg/g  |
|-----------------------------------|------------------|-------|
| Delta-8-THC                       | 64.35            | 643.5 |
| THC                               | 0.29             | 2.9   |
| Delta-10-THC                      | 25.46            | 254.6 |
| Total Cannabinoids                | 90.10            | 901.0 |
| Calculated THC Yield              | 0.29             | 2.90  |
| Calculated CBD Yield              | 0.00             | 0.00  |
| Calculated Maximum THC Yield = TH | C + 0.877 * THCA |       |
| Calculated Maximum CBD Yield = CB | D + 0.877 * CBDA |       |