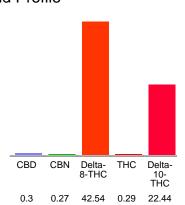

#### Cannabinoid Profile

### Cannabinoid Profile by HPLC

0.29%

Calculated THC Yield

0.30%

Calculated CBD Yield

| Cannabinoid                                       | % wt  | mg/g  |
|---------------------------------------------------|-------|-------|
| CBD                                               | 0.3   | 3.0   |
| CBN                                               | 0.27  | 2.7   |
| Delta-8-THC                                       | 42.54 | 425.4 |
| THC                                               | 0.29  | 2.9   |
| Delta-10-THC                                      | 22.44 | 224.4 |
| Total Cannabinoids                                | 65.84 | 658.4 |
| Calculated THC Yield                              | 0.29  | 2.90  |
| Calculated CBD Yield                              | 0.30  | 3.00  |
| Calculated Maximum THC Yield = THC + 0.877 * THCA |       |       |