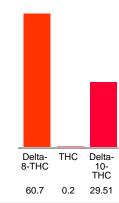

### Cannabinoid Profile

### Cannabinoid Profile by HPLC

**Total Cannabinoids** 

| Cannabinoid                       | % wt             | mg/g  |
|-----------------------------------|------------------|-------|
| Delta-8-THC                       | 60.7             | 607.0 |
| THC                               | 0.2              | 2.0   |
| Delta-10-THC                      | 29.51            | 295.1 |
| Total Cannabinoids                | 90.41            | 904.1 |
| Calculated THC Yield              | 0.20             | 2.00  |
| Calculated CBD Yield              | 0.00             | 0.00  |
| Calculated Maximum THC Yield = TH | C + 0.877 * THCA |       |
| Calculated Maximum CBD Yield = CB | D + 0.877 * CBDA |       |