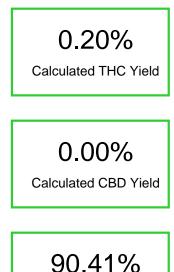

### Cannabinoid Profile by HPLC

**Total Cannabinoids** 

| Cannabinoid                       | % wt             | mg/g  |
|-----------------------------------|------------------|-------|
| Delta-8-THC                       | 60.7             | 607.0 |
| THC                               | 0.2              | 2.0   |
| Delta-10-THC                      | 29.51            | 295.1 |
| Total Cannabinoids                | 90.41            | 904.1 |
| Calculated THC Yield              | 0.20             | 2.00  |
| Calculated CBD Yield              | 0.00             | 0.00  |
| Calculated Maximum THC Yield = TH | C + 0.877 * THCA |       |
| Calculated Maximum CBD Yield = CB | D + 0.877 * CBDA |       |