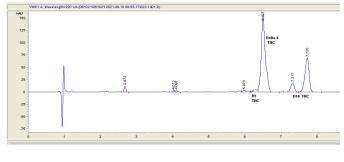

# Analysis Report

## Savage Enterprises

## Sample 240-081021-137

**Blackberry Vape** 

Sample Submitted: 08-10-2021; Report Date: 08-11-2021

## **Blackberry Vape**

Distillate

#### Chromatogram



### Cannabinoid Profile



### Cannabinoid Profile by HPLC



**Total Cannabinoids** 

| Cannabinoid                       | % wt             | mg/g  |
|-----------------------------------|------------------|-------|
| Delta-8-THC                       | 60.7             | 607.0 |
| THC                               | 0.2              | 2.0   |
| Delta-10-THC                      | 29.51            | 295.1 |
| Total Cannabinoids                | 90.41            | 904.1 |
| Calculated THC Yield              | 0.20             | 2.00  |
| Calculated CBD Yield              | 0.00             | 0.00  |
| Calculated Maximum THC Yield = TH | C + 0.877 * THCA |       |
| Calculated Maximum CBD Yield = CB | D + 0.877 * CBDA |       |

Marin Analytics, LLC 250 Bel Marin Keys Blvd, Suite D4 Novat