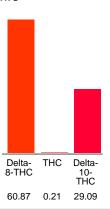

#### Cannabinoid Profile

### Cannabinoid Profile by HPLC

0.21%

Calculated THC Yield

0.00%

Calculated CBD Yield

| Cannabinoid                     | % wt               | mg/g  |
|---------------------------------|--------------------|-------|
| Delta-8-THC                     | 60.87              | 608.7 |
| THC                             | 0.21               | 2.1   |
| Delta-10-THC                    | 29.09              | 290.9 |
| Total Cannabinoids              | 90.17              | 901.7 |
| Calculated THC Yield            | 0.21               | 2.10  |
| Calculated CBD Yield            | 0.00               | 0.00  |
| Calaulata d Mauireura THO Viald | TUC . 0.077 * TUCA |       |