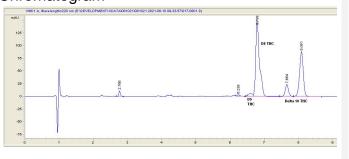

# **Marin Analytics**

# **Analysis Report**

## Savage Enterprises

## Sample 240-081021-136

Strawberry Vape

Sample Submitted: 08-10-2021; Report Date: 08-11-2021

## Strawberry Vape

Distillate

### Chromatogram



#### Cannabinoid Profile



### Cannabinoid Profile by HPLC

0.21%

Calculated THC Yield

0.00%

Calculated CBD Yield

| Cannabinoid                     | % wt               | mg/g  |
|---------------------------------|--------------------|-------|
| Delta-8-THC                     | 60.87              | 608.7 |
| THC                             | 0.21               | 2.1   |
| Delta-10-THC                    | 29.09              | 290.9 |
| Total Cannabinoids              | 90.17              | 901.7 |
| Calculated THC Yield            | 0.21               | 2.10  |
| Calculated CBD Yield            | 0.00               | 0.00  |
| Calaulata d Mauireura THO Viald | TUC . 0.077 * TUCA |       |

Calculated Maximum THC Yield = THC + 0.877 \* THCA Calculated Maximum CBD Yield = CBD + 0.877