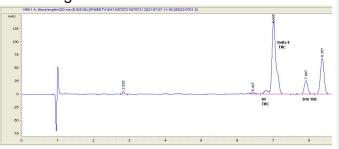

# **Marin Analytics**

## **Analysis Report**

### Savage Enterprises

### Sample 240-070721-104

Blue Kush

Sample Submitted: 07-07-2021; Report Date: 07-07-2021

### Blue Kush

Distillate

#### Chromatogram



#### Cannabinoid Profile



#### Cannabinoid Profile by HPLC

0.22%

Calculated THC Yield

0.00%

Calculated CBD Yield

| Cannabinoid                     | % wt                | mg/g  |
|---------------------------------|---------------------|-------|
| Delta-8-THC                     | 65.66               | 656.6 |
| THC                             | 0.22                | 2.2   |
| Delta-10-THC                    | 25.08               | 250.8 |
| Total Cannabinoids              | 90.96               | 909.6 |
| Calculated THC Yield            | 0.22                | 2.20  |
| Calculated CBD Yield            | 0.00                | 0.00  |
| Calaulata d Mauiasura THO Viald | TUC . 0.077 * TUC 4 |       |

Calculated Maximum THC Yield = THC + 0.877 \* THCA Calculated Maximum CBD Yield = C