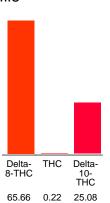

#### Cannabinoid Profile

#### Cannabinoid Profile by HPLC

0.22%

Calculated THC Yield

0.00%

Calculated CBD Yield

| Cannabinoid                     | % wt                | mg/g  |
|---------------------------------|---------------------|-------|
| Delta-8-THC                     | 65.66               | 656.6 |
| THC                             | 0.22                | 2.2   |
| Delta-10-THC                    | 25.08               | 250.8 |
| Total Cannabinoids              | 90.96               | 909.6 |
| Calculated THC Yield            | 0.22                | 2.20  |
| Calculated CBD Yield            | 0.00                | 0.00  |
| Calaulata d Mauiasura THO Viald | TUC . 0.077 * TUC 4 |       |