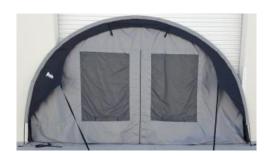

## by PahaQue Wilderness, Inc Installation Instructions

- 1. Unpack the Front Wall and locate the top of the wall.
- 2. Starting with the top, begin connecting the Wall to the Awning using the toggle fasteners attached to both pieces. (Photo A)
- 3. Once the Wall is fully connected, you can stake down the wall for added stability.
- 4. The Wall door can be opened and tied back when desired. (Photo B)

Photo A

For additional information, to register your product, or for warranty claims please visit www.pahaquecustom.com or www.pahaque.com.

PahaQue Custom Shop | 13125 Danielson St #105 | Poway, CA 92064 | 888.700.TENT (8368)