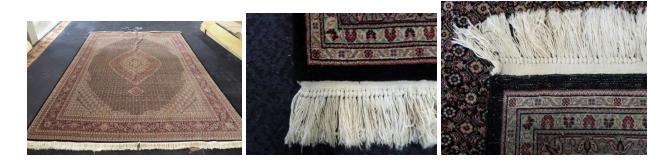

## What is the country of origin of the pictured rug?

Is the following hand-made or machine-made?

Is the following hand-made or machine-made?

Define the following rug construction terms

- Warp
- Weft
- Fringe
- Pile
- Side Finish

What is the country of origin of this rug?

How many wefts does the following rug have between each row of knots?

Students should be able to readily identify the following rugs

- "American" Sarouk
- Heriz
- Hamadan
- Kirman
- Indo-Persian
- Sino-Persian
- 90-line Chinese
- Pakistani-Bokhara
- Dhurrie
- Kilim