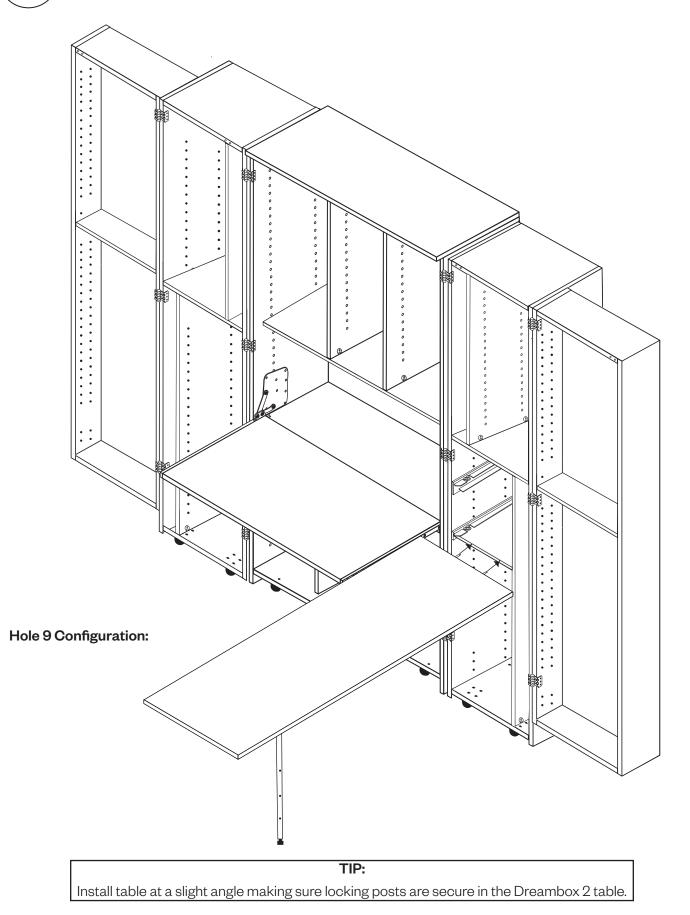

#### **IMPORTANT NOTE!**

When Table Leg is collapsed, the hinge can extend out about 30 degrees to lock Leg against the Table. Push Hinge towards the table to unlock and to extend the table leg.

Install **side table** half way into shelf with leg extended. Connect **locking posts** into **DreamBox 2 table**. Slide forward.