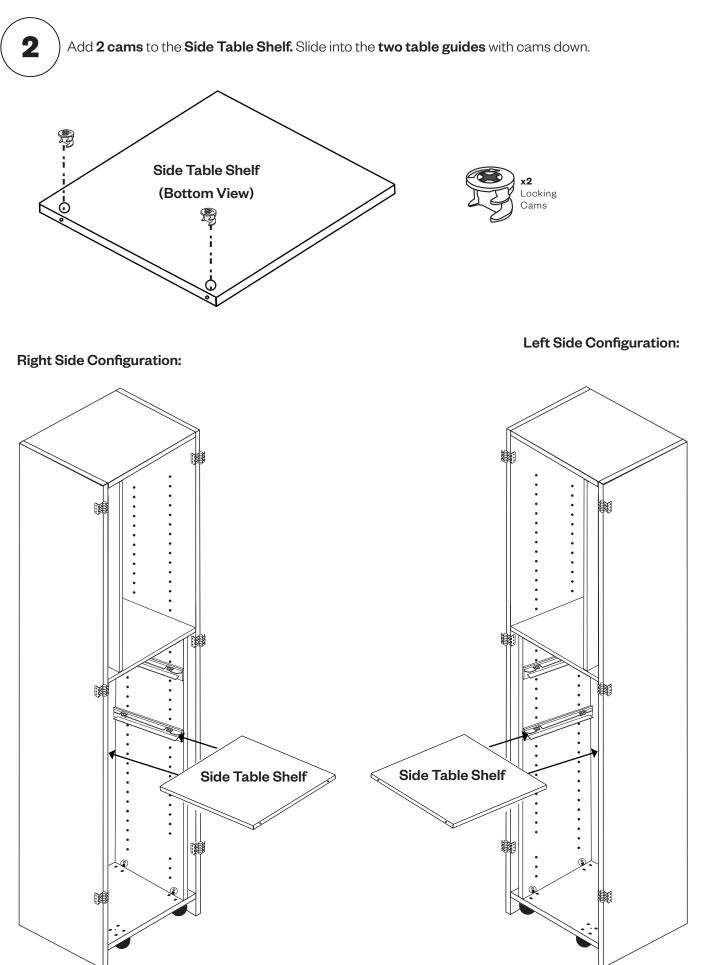

#### **Right Side Configuration:**

Left Side Configuration:

(Bottom View) (Left Configuration)

Install adjustable table leg with 4 table leg screws. Leg should be extended to install.