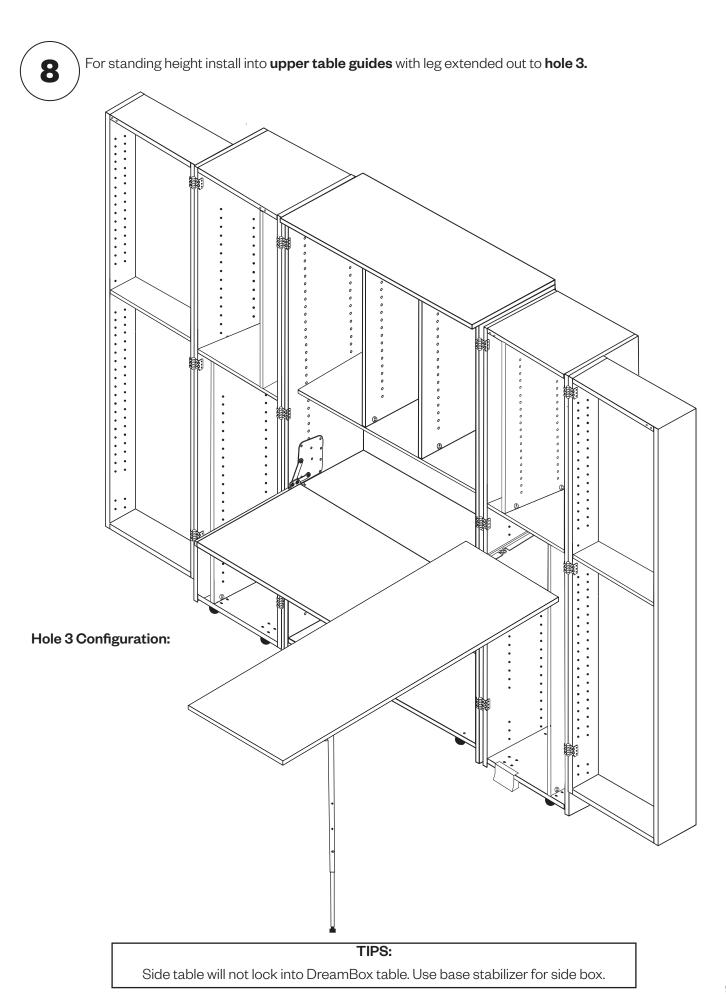

#### TOOLS YOU'LL NEED:

Add **2 table guides** to the **left or right side box** on hole #9 from the top hole with **4 Euro Screws**.