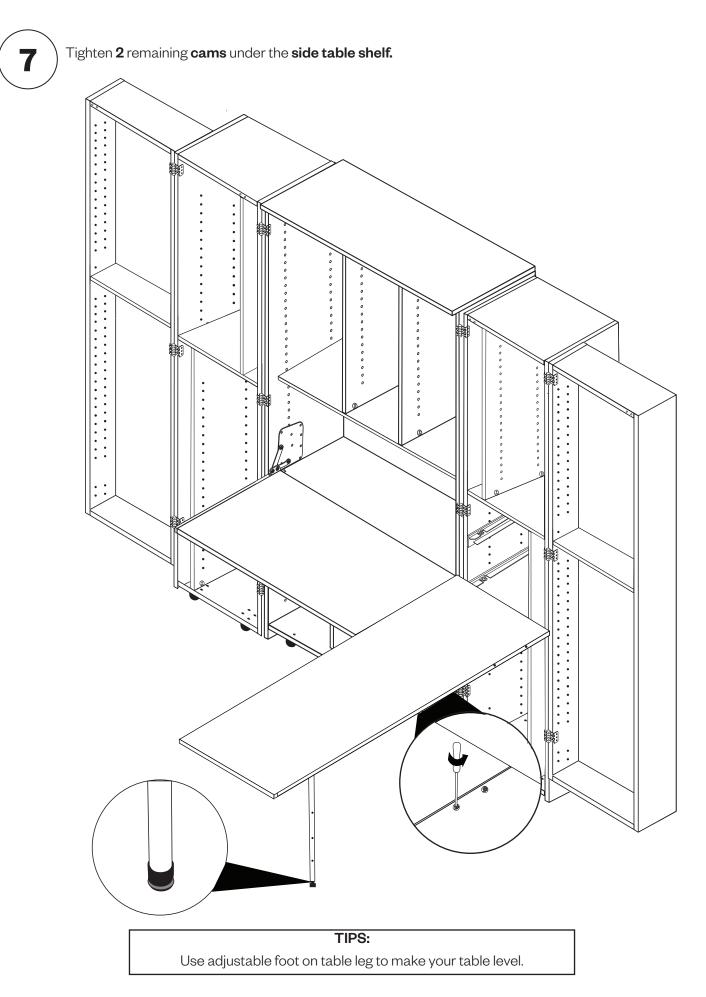

#### **Right Side Configuration:**

Left Side Configuration:

(Bottom View) (Left Configuration)

Install adjustable table leg with 4 table leg screws. Leg should be extended to install.