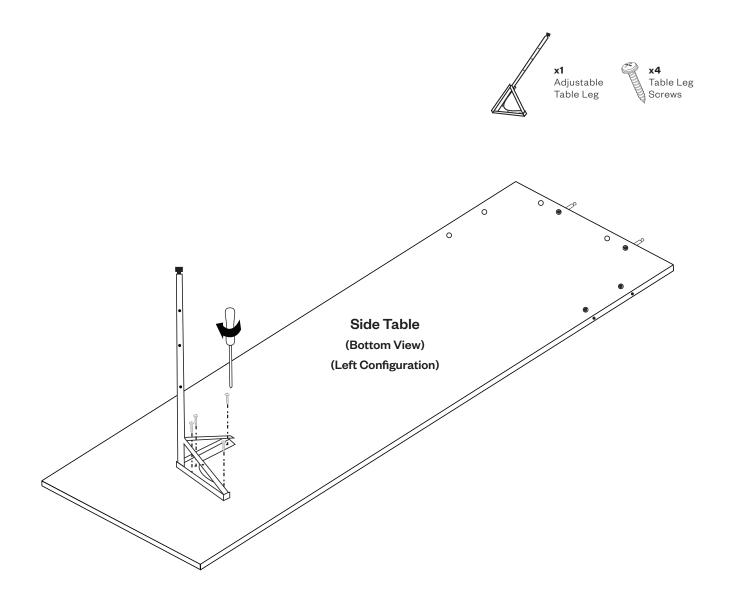

#### **Right Side Configuration:**

Left Side Configuration:

(Bottom View) (Left Configuration)

Install adjustable table leg with 4 table leg screws. Leg should be extended to install.