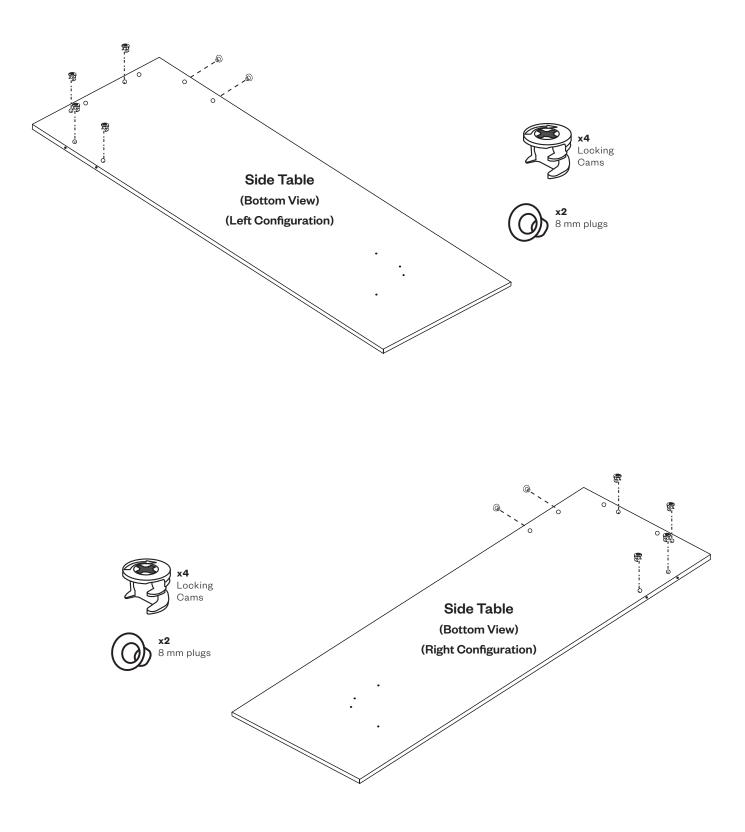

## side table

#### HARDWARE YOU'LL NEED:

#### PIECES YOU'LL NEED:

#### TOOLS YOU'LL NEED:

Add **2 table guides** to the **left or right side box** on hole #9 from the top hole with **4 Euro Screws**.