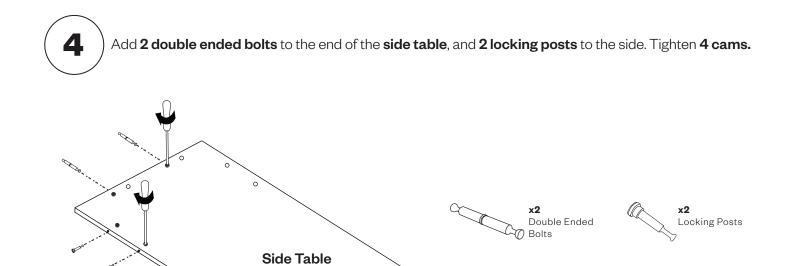

#### **Right Side Configuration:**

Left Side Configuration:

(Bottom View) (Left Configuration)

Install adjustable table leg with 4 table leg screws. Leg should be extended to install.