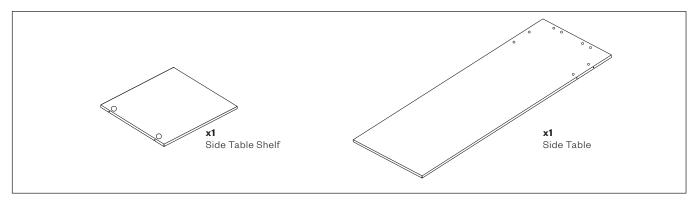

THE DREAMBOX 2 SIDE TABLES!

Double or Triple the table space. Let's get this party started.

Follow simple instructions to install side table guides that will allow you to slide your Side Tables in and out with ease. All necessary hardware is included.

If you have questions at any point of the assembly process, our friendly furniture experts will be happy to help you.



#### CUSTOMERSERVICE@CREATEROOM.COM



#### WWW.CREATEROOM.COM



#### USA / CANADA: 801-226-2686 (M-F 9AM-5PM MST) UK/EU: +49 40 69632955 OR +44 7759 335868

We are excited for you to enjoy your inspiring new workspace and can't wait to see pictures! Share your photos on Facebook and Instagram and don't forget to tag @createroomco.

Happy crafting!

## side table

#### HARDWARE YOU'LL NEED:



#### PIECES YOU'LL NEED:



#### TOOLS YOU'LL NEED:





Add **2 table guides** to the **left or right side box** on hole #9 from the top hole with **4 Euro Screws**.

#### **Right Side Configuration:**

Left Side Configuration:











(Bottom View) (Left Configuration)



Install adjustable table leg with 4 table leg screws. Leg should be extended to install.



#### TABLE OPERATION:



#### **IMPORTANT NOTE!**

When Table Leg is collapsed, the hinge can extend out about 30 degrees to lock Leg against the Table. Push Hinge towards the table to unlock and to extend the table leg.

Install **side table** half way into shelf with leg extended. Connect **locking posts** into **DreamBox 2 table**. Slide forward.









#### YOU'VE DONE IT.

Now sit back and enjoy your newly expanded workspace! Have fun and create