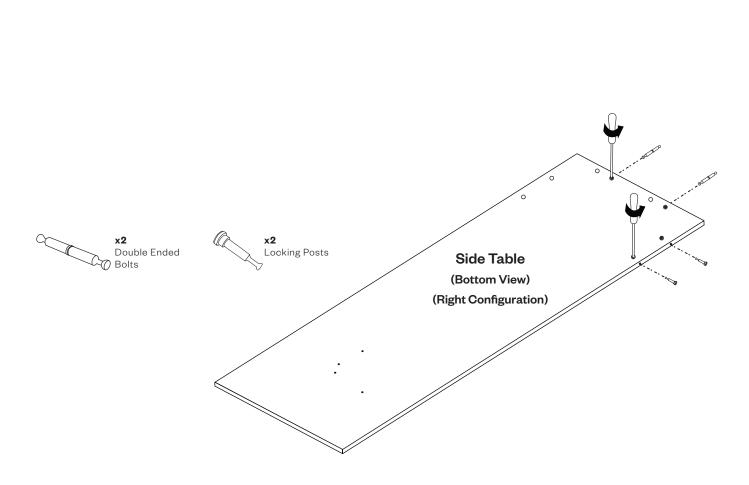

#### **Right Side Configuration:**

Left Side Configuration:

(Bottom View) (Left Configuration)

Install adjustable table leg with 4 table leg screws. Leg should be extended to install.