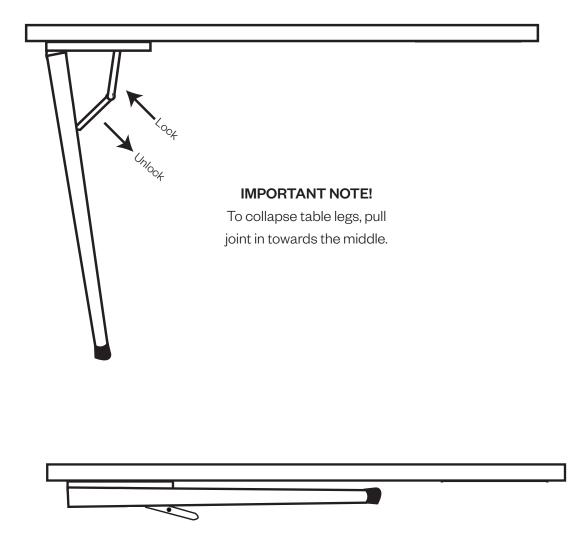

#### TABLE OPERATION:

#### **IMPORTANT NOTE!**

When Table Leg is collapsed, the hinge can extend out about 30 degrees to lock Leg against the Table. Push Hinge towards the table to unlock and to extend the table leg.

Install **side table** half way into shelf with leg extended. Connect **locking posts** into **DreamBox 2 table**. Slide forward.