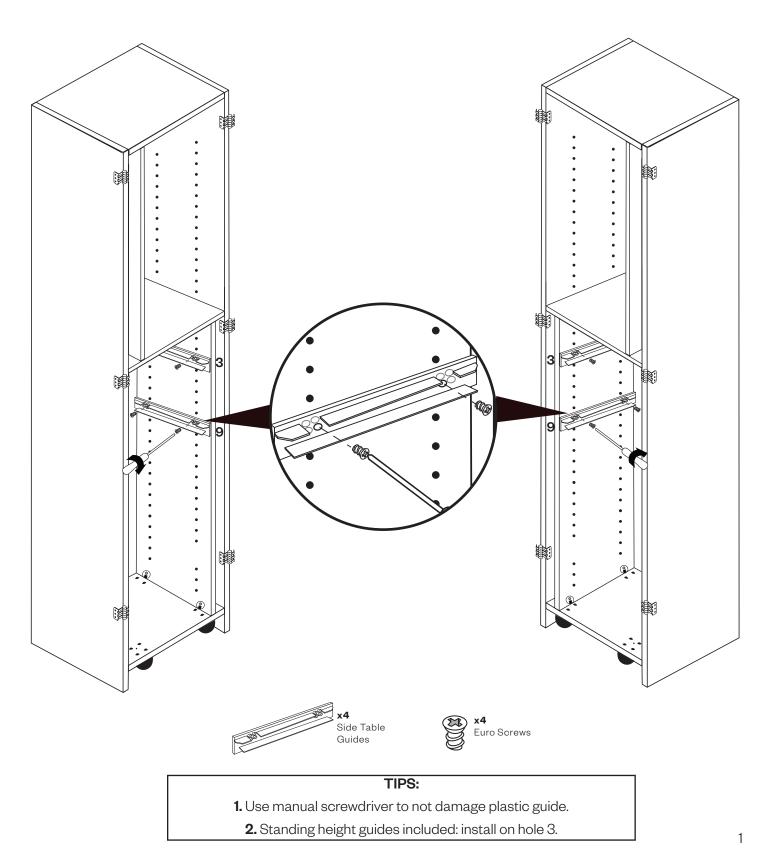

#### TOOLS YOU'LL NEED:

Add **2 table guides** to the **left or right side box** on hole #9 from the top hole with **4 Euro Screws**.