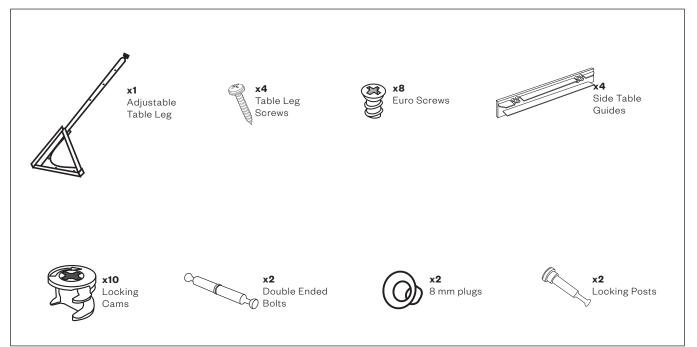

y day

#### YOU'VE RECEIVED THE DREAMBOX 2 SIDE TABLES!

Double or Triple the table space. Let's get this party started.

Follow simple instructions to install side table guides that will allow you to slide your Side Tables in and out with ease. All necessary hardware is included.

If you have questions at any point of the assembly process, our friendly furniture experts will be happy to help you.



#### CUSTOMERSERVICE@CREATEROOM.COM



#### WWW.CREATEROOM.COM



#### USA / CANADA: 801-226-2686 (M-F 9AM-5PM MST) UK/EU: +49 40 69632955 OR +44 7759 335868

We are excited for you to enjoy your inspiring new workspace and can't wait to see pictures! Share your photos on Facebook and Instagram and don't forget to tag @createroomco.

Happy crafting!

## side table

#### HARDWARE YOU'LL NEED:



#### PIECES YOU'LL NEED:



#### TOOLS YOU'LL NEED:





Add **2 table guides** to the **left or right side box** on hole #9 from the top hole with **4 Euro Screws**.

#### **Right Side Configuration:**

Left Side Configuration:











(Bottom View) (Left Configuration)



Install adjustable table leg with 4 table leg screws. Leg should be extended to install.



#### TABLE OPERATION:



#### **IMPORTANT NOTE!**

When Table Leg is collapsed, the hinge can extend out about 30 degrees to lock Leg against the Table. Push Hinge towards the table to unlock and to extend the table leg.

Install **side table** half way into shelf with leg extended. Connect **locking posts** into **DreamBox 2 table**. Slide forward.









#### YOU'VE DONE IT.

Now sit back and enjoy your newly expanded wo