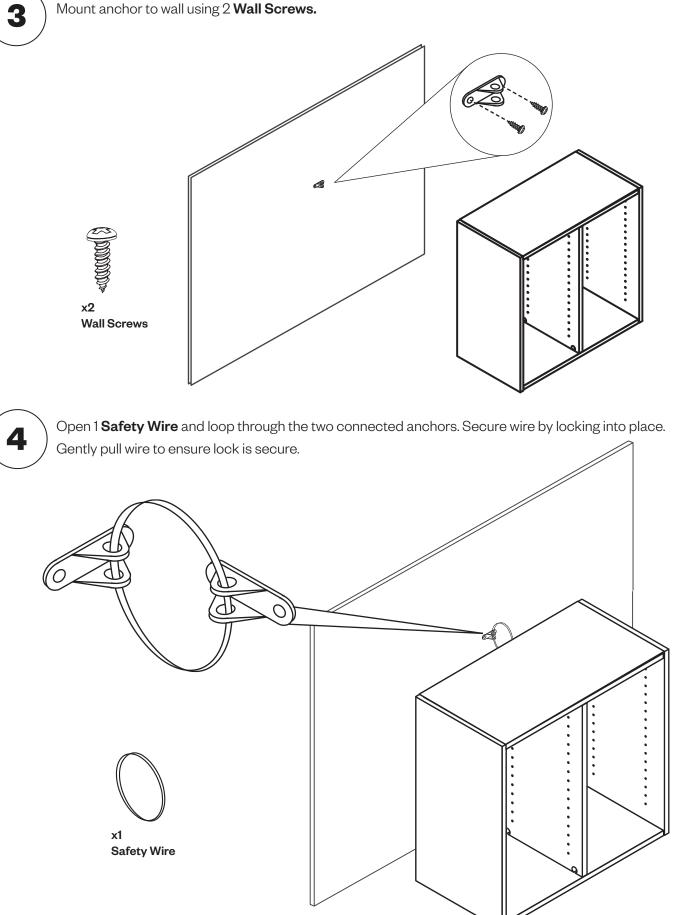

#### **DRYWALL ANCHOR INSTRUCTIONS:**

Insert **Tracks** and **Shelves**. See next page for our recommended tote layout. It can also be used as an organizational planogram.

**x12** Tote Tracks