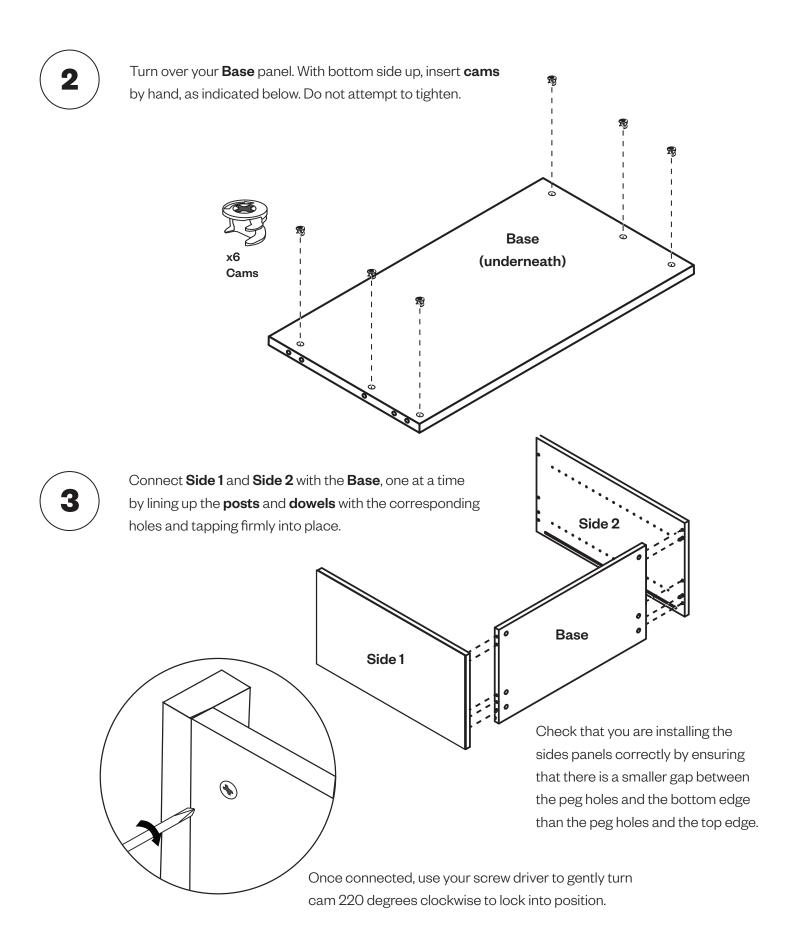

#### The Create Room Cubby utilizes a cam and post locking system.

Please review these general instructions before you begin.

Start by assembling your hardware in the **Side 1**, **Side 2** and **Base** panels. Locate your **posts** and **dowels** and insert them into place by hand, as indicated below.