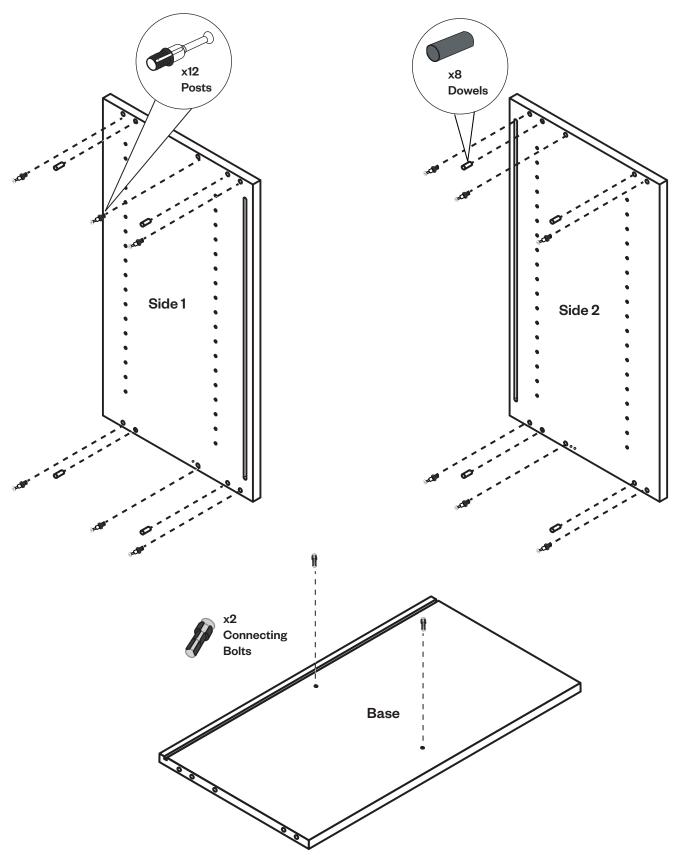

#### The Create Room Cubby utilizes a cam and post locking system.

Please review these general instructions before you begin.

Start by assembling your hardware in the **Side 1**, **Side 2** and **Base** panels. Locate your **posts** and **dowels** and insert them into place by hand, as indicated below.