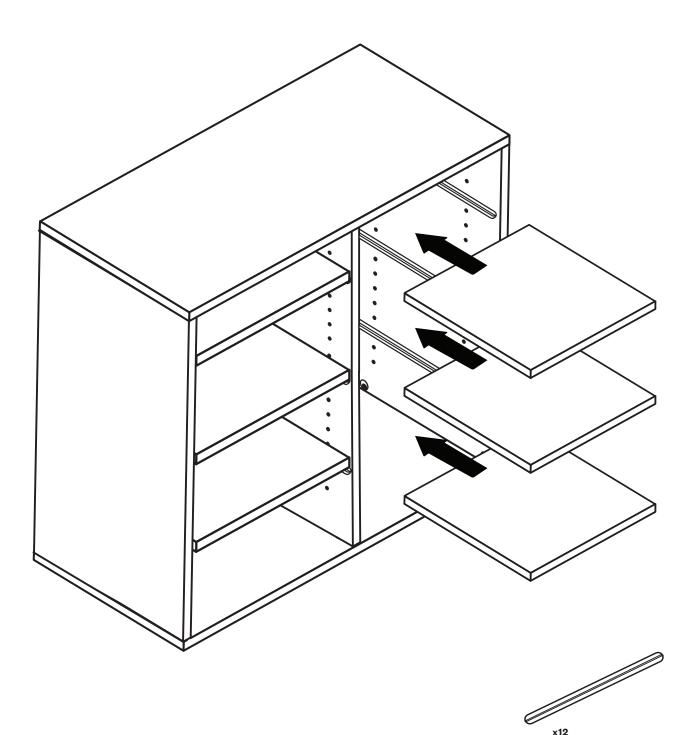

#### **DRYWALL ANCHOR INSTRUCTIONS:**

Insert **Tracks** and **Shelves**. See next page for our recommended tote layout. It can also be used as an organizational planogram.

**x12** Tote Tracks