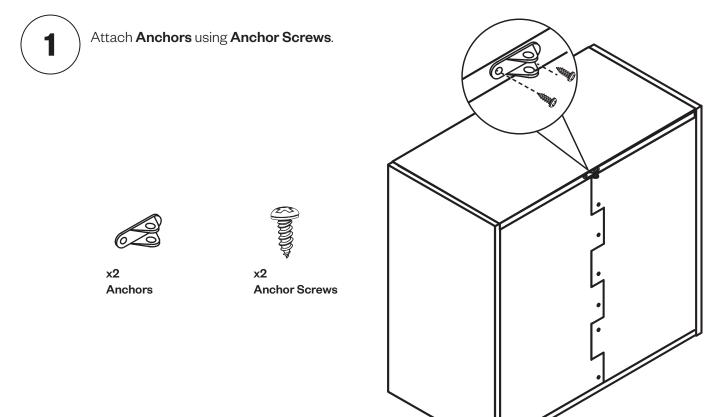

#### **DRYWALL ANCHOR INSTRUCTIONS:**

Insert **Tracks** and **Shelves**. See next page for our recommended tote layout. It can also be used as an organizational planogram.

**x12** Tote Tracks