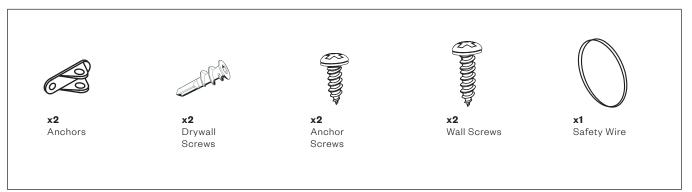

ork!

To make the process simple and easy to follow, we've broken down the Cubby assembly instructions into simple steps. All of the hardware you will need can be found in one bag.

If you have questions at any point of the assembly process, don't hesitate to reach out to our customer service team. They are the friendliest bunch of furniture experts and will be happy to help you.

#### CUSTOMERSERVICE@CREATEROOM.COM



#### WWW.CREATEROOM.COM



#### USA / CANADA: 801-226-2686 (M-F 9AM-5PM MST) UK/EU: +49 40 69632955 OR +44 7759 335868

We are excited for you to enjoy your inspiring new workspace and can't wait to see pictures! Share your photos on Facebook and Instagram and don't forget to tag @createroomco.

Happy crafting!

## cubby

#### HARDWARE YOU'LL NEED:



#### SAFETY HARDWARE:



#### TOOLS YOU'LL NEED:



#### The Create Room Cubby utilizes a cam and post locking system.

Please review these general instructions before you begin.





Start by assembling your hardware in the **Side 1**, **Side 2** and **Base** panels. Locate your **posts** and **dowels** and insert them into place by hand, as indicated below.







Turn your Cubby upright and insert one **back panel** at a time into the channels.



Locate your Lid. With bottom side up, push posts and connceting bolts into place, as indicated below.



Slide the **divider** into the Cubby beside the **connector bolts**, then gently push it intov place.





#### SAFETY STEPS (RECOMMENDED):



#### **DRYWALL ANCHOR INSTRUCTIONS:**









Insert **Tracks** and **Shelves**. See next page for our recommended tote