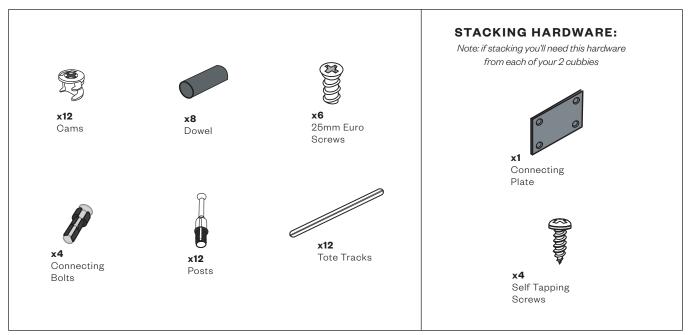

t project. Let's get to work!

To make the process simple and easy to follow, we've broken down the Cubby assembly instructions into simple steps. All of the hardware you will need can be found in one bag.

If you have questions at any point of the assembly process, don't hesitate to reach out to our customer service team. They are the friendliest bunch of furniture experts and will be happy to help you.

#### CUSTOMERSERVICE@CREATEROOM.COM



#### WWW.CREATEROOM.COM



#### USA / CANADA: 801-226-2686 (M-F 9AM-5PM MST) UK/EU: +49 40 69632955 OR +44 7759 335868

We are excited for you to enjoy your inspiring new workspace and can't wait to see pictures! Share your photos on Facebook and Instagram and don't forget to tag @createroomco.

Happy crafting!

## cubby

#### HARDWARE YOU'LL NEED:



#### SAFETY HARDWARE:



#### TOOLS YOU'LL NEED:



#### The Create Room Cubby utilizes a cam and post locking system.

Please review these general instructions before you begin.





Start by assembling your hardware in the **Side 1**, **Side 2** and **Base** panels. Locate your **posts** and **dowels** and insert them into place by hand, as indicated below.







Turn your Cubby upright and insert one **back panel** at a time into the channels.



Locate your Lid. With bottom side up, push posts and connceting bolts into place, as indicated below.



Slide the **divider** into the Cubby beside the **connector bolts**, then gently push it intov place.





#### SAFETY STEPS (RECOMMENDED):



#### **DRYWALL ANCHOR INSTRUCTIONS:**









Insert **Tracks** and **Shelves**. See next page