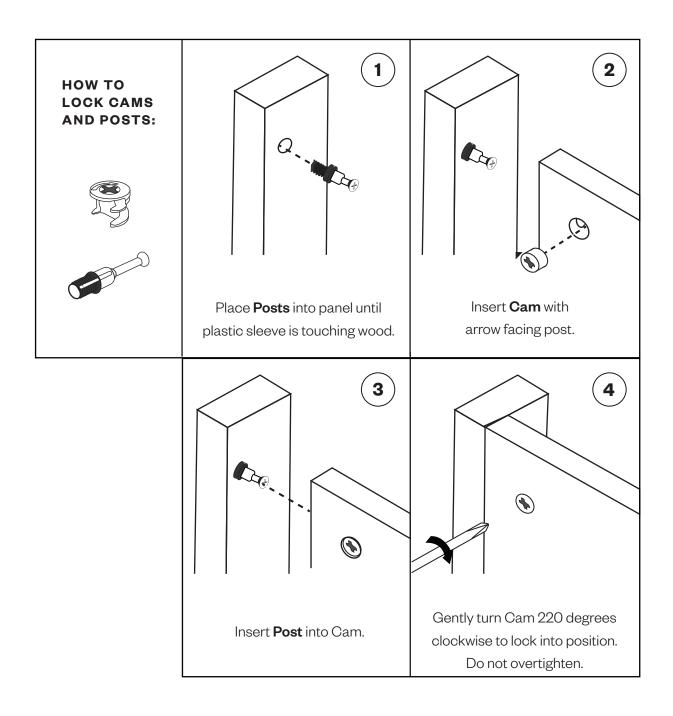

#### The Create Room Cubby utilizes a cam and post locking system.

Please review these general instructions before you begin.

Start by assembling your hardware in the **Side 1**, **Side 2** and **Base** panels. Locate your **posts** and **dowels** and insert them into place by hand, as indicated below.