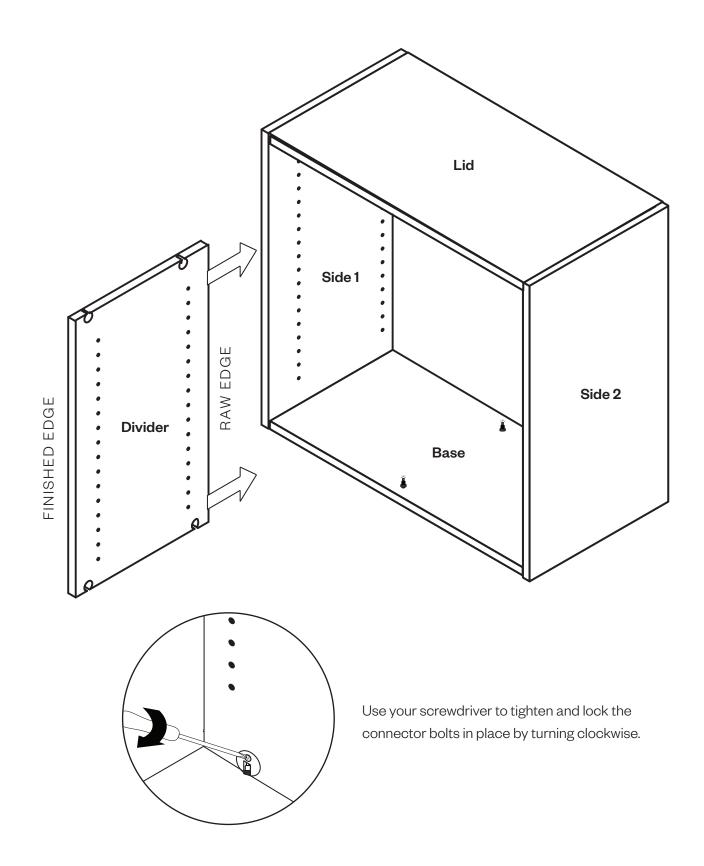

#### The Create Room Cubby utilizes a cam and post locking system.

Please review these general instructions before you begin.

Start by assembling your hardware in the **Side 1**, **Side 2** and **Base** panels. Locate your **posts** and **dowels** and insert them into place by hand, as indicated below.

Turn your Cubby upright and insert one **back panel** at a time into the channels.

Locate your Lid. With bottom side up, push posts and connceting bolts into place, as indicated below.

Slide the **divider** into the Cubby beside the **connector bolts**, then gently push it intov place.