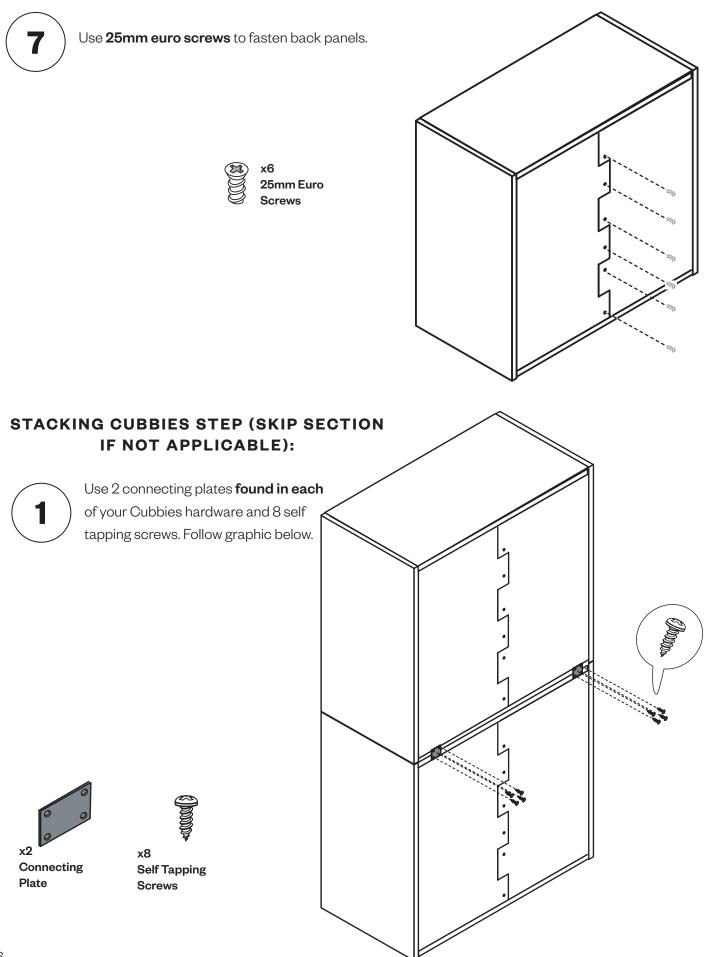

Turn your Cubby upright and insert one **back panel** at a time into the channels.

Locate your Lid. With bottom side up, push posts and connceting bolts into place, as indicated below.

Slide the **divider** into the Cubby beside the **connector bolts**, then gently push it intov place.