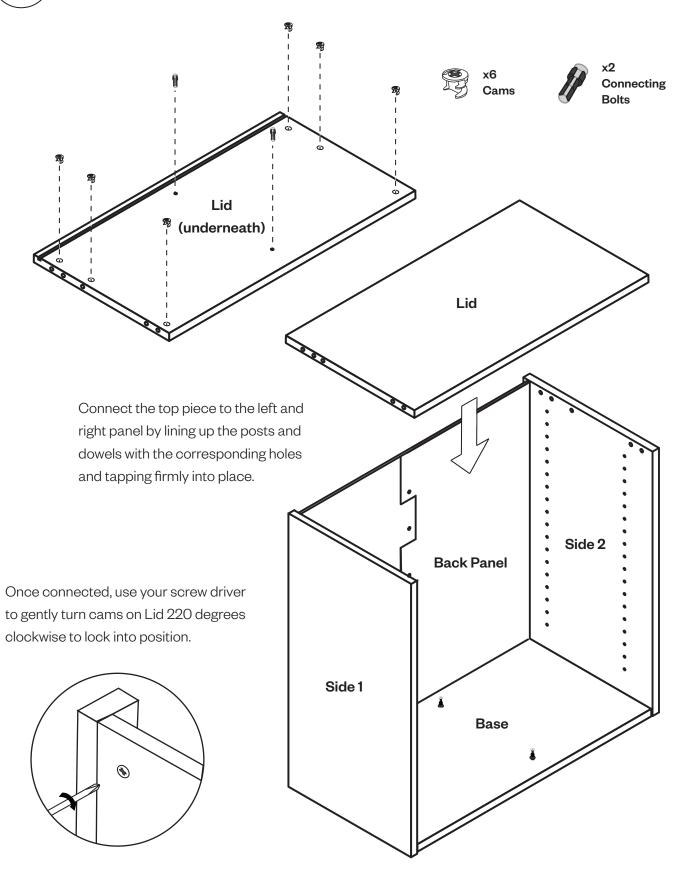

Turn your Cubby upright and insert one **back panel** at a time into the channels.

Locate your Lid. With bottom side up, push posts and connceting bolts into place, as indicated below.

Slide the **divider** into the Cubby beside the **connector bolts**, then gently push it intov place.