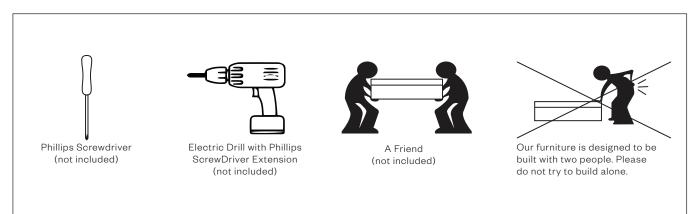

imple and easy to follow, we've broken down the Cubby assembly instructions into simple steps. All of the hardware you will need can be found in one bag.

If you have questions at any point of the assembly process, don't hesitate to reach out to our customer service team. They are the friendliest bunch of furniture experts and will be happy to help you.

#### CUSTOMERSERVICE@CREATEROOM.COM



#### WWW.CREATEROOM.COM



#### USA / CANADA: 801-226-2686 (M-F 9AM-5PM MST) UK/EU: +49 40 69632955 OR +44 7759 335868

We are excited for you to enjoy your inspiring new workspace and can't wait to see pictures! Share your photos on Facebook and Instagram and don't forget to tag @createroomco.

Happy crafting!

## cubby

#### HARDWARE YOU'LL NEED:



#### SAFETY HARDWARE:



#### TOOLS YOU'LL NEED:



#### The Create Room Cubby utilizes a cam and post locking system.

Please review these general instructions before you begin.





Start by assembling your hardware in the **Side 1**, **Side 2** and **Base** panels. Locate your **posts** and **dowels** and insert them into place by hand, as indicated below.







Turn your Cubby upright and insert one **back panel** at a time into the channels.



Locate your Lid. With bottom side up, push posts and connceting bolts into place, as indicated below.



Slide the **divider** into the Cubby beside the **connector bolts**, then gently push it intov place.





#### SAFETY STEPS (RECOMMENDED):



#### **DRYWALL ANCHOR INSTRUCTIONS:**









Insert **Tracks** and **Shelves**. See next page for our recommended tote layout. It can also be use