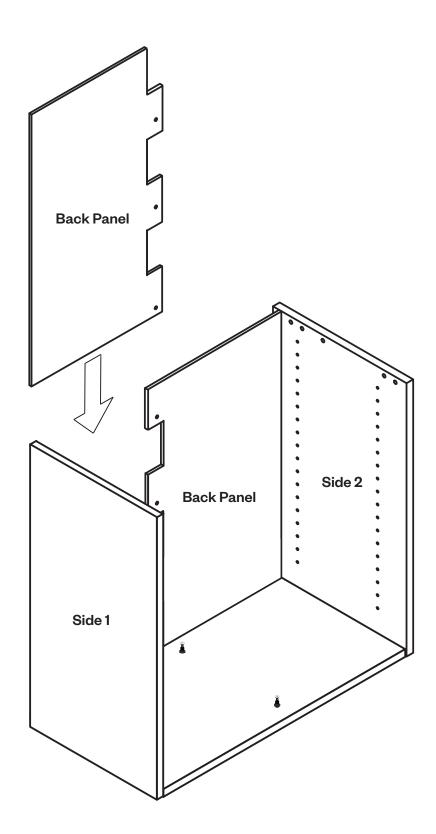

Turn your Cubby upright and insert one **back panel** at a time into the channels.

Locate your Lid. With bottom side up, push posts and connceting bolts into place, as indicated below.

Slide the **divider** into the Cubby beside the **connector bolts**, then gently push it intov place.