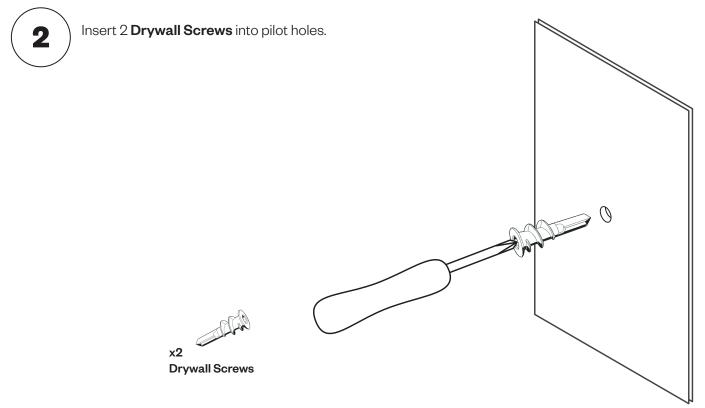

#### **DRYWALL ANCHOR INSTRUCTIONS:**

Insert **Tracks** and **Shelves**. See next page for our recommended tote layout. It can also be used as an organizational planogram.

**x12** Tote Tracks