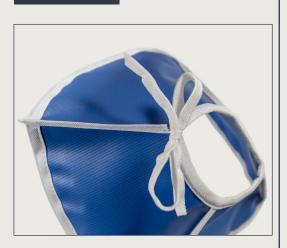

## Preferred Collection



- Full body coverage
- Drawstring with tie for adjustable sizing
- Lightweight fabric collar for maximum freedom of movement while protected
- Can be inverted for alternative protection
- Non-allergenic, non-toxic and water-resistant material
- Scratch and chew resistant



The EZ Flex<sup>™</sup> e-collar is our soft and flexible recovery collar as an alternative to the traditional plastic Elizabethan cone, allowing pets to recover in comfort. These easy-to-apply e-collars allow pets to eat, drink, sleep, and play without restriction for a happy and speedy recovery. This e-collar bounces back to original shape when compression is alleviated, allowing pets to maneuver their environments while staying protected.

## **Detailed View**



## Sizes

| ITEM# | NECK CIRCUMFERENCE |       | SIZE |
|-------|--------------------|-------|------|
| EZF1  | 4"                 | 10 cm | XXS  |
| EZF2  | 5.5″               | 14 cm | XS   |
| EZF3  | 6.5″               | 17 cm | S    |
| EZF4  | 8"                 | 20 cm | М    |
| EZF5  | 9.5″               | 24 cm | L    |
| EZF6  | 12"                | 30 cm | XL   |