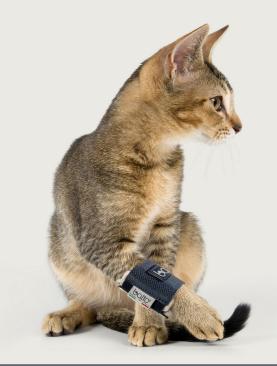

## **Feline**

- High quality breathable fabric
- Comfortable to wear
- Hand washable (always remove the rigid splints before washing)
- Available in an XS feline size

The Balto® Bone Feline is an alternative to splints and casts for treating hyperextension and bone fractures of the front leg, ensuring support and stabilization during the healing process. It features three rigid splints - one fixed onto the back of the brace and two that can be freely adjusted with strong Velcro® to provide different positions and levels of stability.