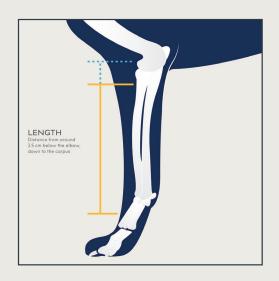

## Balto<sup>®</sup> Bone

## **Feline**

- High quality breathable fabric
- Comfortable to wear
- Hand washable (always remove the rigid splints before washing)
- Available in an XS feline size



The Balto® Bone Feline is an alternative to splints and casts for treating hyperextension and bone fractures of the front leg, ensuring support and stabilization during the healing process. It features three rigid splints - one fixed onto the back of the brace and two that can be freely adjusted with strong Velcro® to provide different positions and levels of stability.

## Diagram



## Sizes

| ITEM#    | SIZE    |                       |
|----------|---------|-----------------------|
| BTBONEXS | X-Small | One size for all cats |