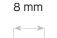

### **RING**

The sizing measurements correspond with the inner diameters of each ring.

The rings as shown are in 1,2 mm thickness. Place your ring over the cicles until you find the perfect fit.

5 mm

6 mm

7 mm

8 mm

9 mm

10 mm

11 mm

12 mm