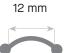

### **BARBELL**

The length is measured in a straight line across the centre, between the balls. The balls as shown are in 3 mm thickness.