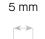

### **RING**

The sizing measurements correspond with the inner diameters of each ring.

The rings as shown are in 1,2 mm thickness. Place your ring over the cicles until you find the perfect fit.

5 mm

6 mm