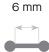

### **RING**

The sizing measurements correspond with the inner diameters of each ring.

The rings as shown are in 1,2 mm thickness. Place your ring over the cicles until you find the perfect fit.

5 mm

6 mm

7 mm

8 mm

9 mm

10 mm

11 mm

12 mm