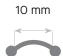

### **BANANA**

The length is measured in a straight line across the centre, between the balls. The balls as shown are in 3 mm thickness.